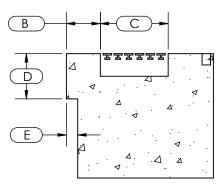

A carpenters level will be needed in order to determine the slope of the deck. If your gutter is not similar to any of these diagrams, please sketch your diagram on the back of this paper and provide us similar measurements as requested on this form.