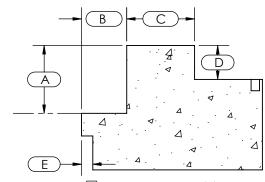

A carpenters level will be needed in order to determine the slope of the deck. If your gutter is not similar to any of these diagrams, please sketch your diagram on the back of this paper and provide us similar measurements as requested on this form.