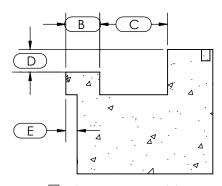

## ☐ RIM FLOW GUTTER\*

|   | DESCRIPTION | MEASUREMENT |
|---|-------------|-------------|
| Α |             |             |
| В | N/A         |             |
| С | N/A         |             |
| D | N/A         |             |
| E | N/A         |             |