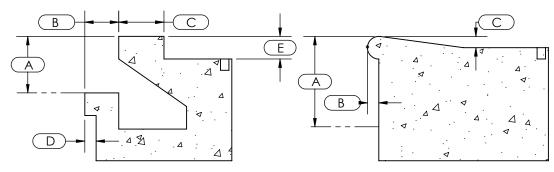

## ☐ RECESSED GUTTER\*

Carpenters level reg'd

**you wish to order.** Choose the profile that most closely matches your pool and provide the measurements as detailed in the illustration.

Please provide accurate measurements in order to eliminate delays or errors in the design and manufacturing.

A carpenters level will be needed in order to determine the slope of the deck. If your gutter is not similar to any of these diagrams, please sketch your diagram on the back of this paper and provide us similar measurements as requested on this form.