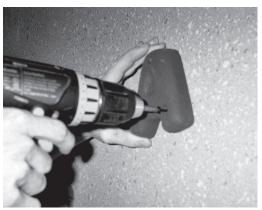

### INSTALLATION INSTRUCTIONS: (Please read all instructions thoroughly before starting to install)

- 1. Place Alphabet Hold/Number Hold in desired location on the climbing wall. (A)
- Using a drill with a #2 Phillips head bit, attach the Alphabet Hold/Number Hold with four 1-5/8" screws. (B)