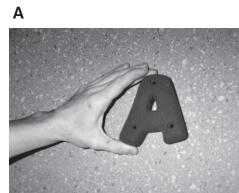

### INSTALLATION INSTRUCTIONS: (Please read all instructions thoroughly before starting to install)

- 1. Place Alphabet Hold/Number Hold in desired location on the climbing wall. (A)
- Using a drill with a #2 Phillips head bit, attach the Alphabet Hold/Number Hold with four 1-5/8" screws. (B)