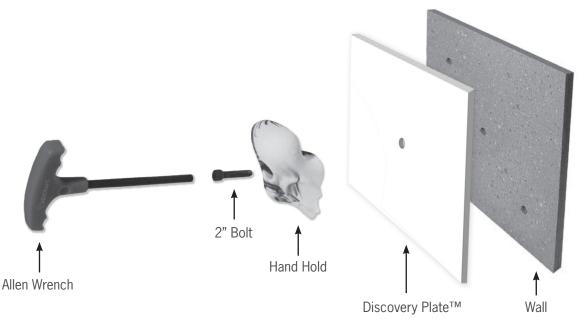

## (Please read all instructions thoroughly before starting to install)

- 1. Assess your climbing wall and determine where you would like the Discovery Plates™ to be mounted.
- 2. The Discovery Plates™ will be mounted behind an existing hand hold on your climbing wall. A hand hold is the only way to safely hold the Discovery Plate™ to the wall.
- 3. Remove the 1-3/4" bolt from the existing hand hold on the wall.
- 4. Using the provided 2" bolt, mount the Discovery Plate™ behind the desired hand hold as diagrammed below.
- 5. Follow Installation Instructions for Groperz<sup>™</sup> Hand Holds.