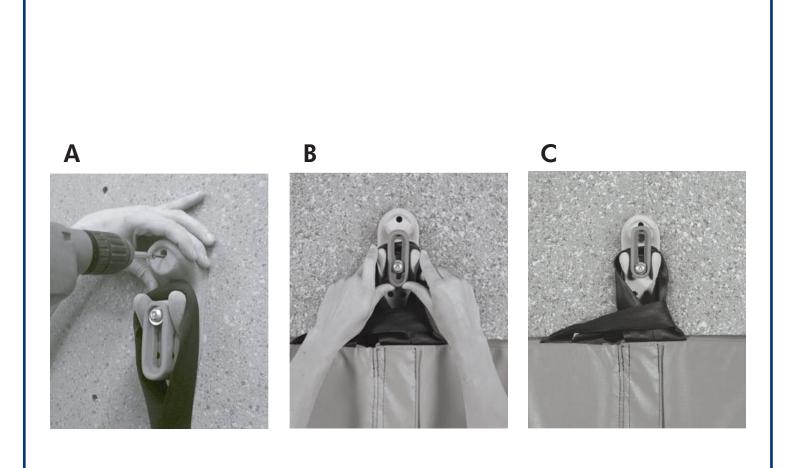

3. Hook the loop of the nylon webbing over a Mat Locking® Hold and hold it in a correct position on the climbing wall. Make sure the loops are not pulled too tight as this will make the locking/unlocking process more difficult. Where two mats come together, pass one loop through the other before hooking it over the Mat Lock Hold. (C)

4. Using a drill with a #2 Phillips Head Bit, screw the three 1-5/8" screws through the Mat Lock Hold and into the climbing wall, starting with the top mounting hole first. (A)

5. Repeat steps #3-4 to install the remainder of the Mat Locks on the wall.

6. Starting with the first Mat Lock, slide the red slider up into the "locked" position. (B) Tighten with the security wrench.

7. Repeat step #6 for the remainder of the Mat Lock Holds.

THE PROPER CARE AND ONGOING MAINTENANCE OF YOUR CLIMBING WALL IS ESSENTIAL AND IS YOUR RESPONSIBILITY. PLEASE REFER TO THE SAFETY, CARE AND MAINTENANCE INSTRUCTIONS.