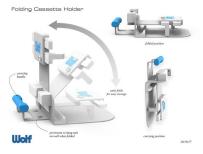

## 1) Indication for use:

Cross table device that holds all standard CR and DR plates from  $8\frac{1}{2} - 19\frac{1}{2}$ " width. Easily transforms from 10.5" to 3". Has a spring-loaded release button. Easy carry and storage handle. Can be stowed in a drawer or hung on the wall.

## Fold & Store

2) Instructions for Use

Note: It is always recommended to

- a) Untwist lock knob to slide in cassette
- b) To open and close- utilize spring loaded release slider
- c) To carry must close unit and then use carrying handle
- 3) <u>Routine care and cleaning instructions</u>: Wipe with an antibacterial wipe
- 4) <u>Precautions/Warnings:</u>
- 5) <u>Disposal:</u> Product should be disposed of according to applicable local laws.