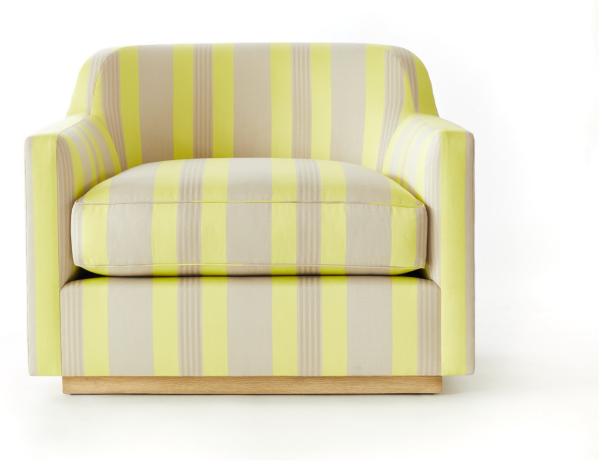

## DALLAS CHAIR \$6,200

COM REQUIRED: 9 YARDS

HEIGHT: 27" - WIDTH: 35" - DEPTH: 33" - SEAT HEIGHT: 16"

CUSTOM SIZING AVAILABLE

FRAME: SOLID MAPLE | BENCHMADE

UPHOLSTERY: HAND-TIED COIL SPRINGS ENCASED IN LAYERS OF COTTON | LAYERS OF LUX FOAM CUSHION

ENCASED IN LAYERS OF DOWN | SOUND PROOF TWINE + JUTE WEBBING

DETAILS: TIGHT BACK AND LOOSE SEAT CUSHION | SUBTLE COUNTOUR BACK AND ARM | RECESSED 2" WOOD PLINTH – SHOWN IN OAK

FABRIC: WOVEN STRIPE YELLOW AND CHAMPAGNE

CONTENT: 100% WOOL

WIDTH: 52.5"

VERTAICAL REPEAT: 14" HORIZONTAL REPEAT: 13"

YARD DIMENSIONS: LENGTH: 36" - WIDTH: 54"