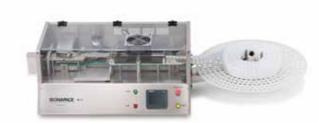

### **BP SERIES MACHINE FOR SHELL'S LINE**

BP-3/BP-11 SEALING, CODING and CUTTING UNIT

BP-2/BP-10 FILLING UNIT

**DOTT. BONAPACE & C.** srl Via A. Merli 10/A 20095 Cusano Milanino Milano - Italy Phone +39 02 33122.1 info@dottbonapace.com www.dottbonapace.com C.F./P. IVA/VAT N° IT 00720310150