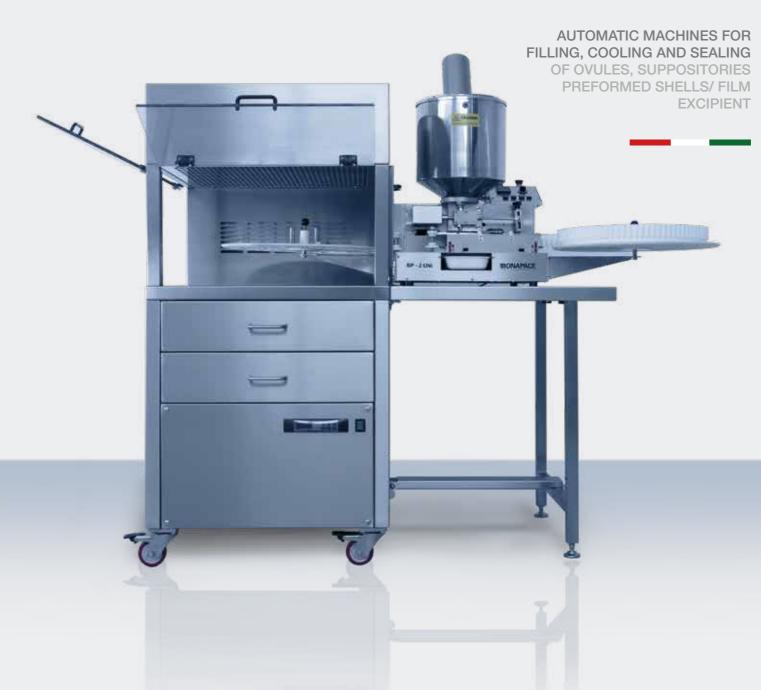

# CU-1

## COOLING UNIT FOR SUPPOSITORIES & OVULES

VENTILATION: COOLER: TEMPERATURE:

DURING THE PRODUCTION OF SUPPOSITORY AND OVULES, THE COOLING PHASE IS AN IMPORTANT PROCESS TO OBTAIN A FINISHED PRODUCT OF HIGH QUALITY. FOR THIS REASON, DOTT. BONAPACE & C. SRL, HAS DECIDED TO REPLACE THE MODEL CU-2 WITH A NEWER SMALLER COOLING UNIT, MODEL CU-1. THIS NEW MODEL GUARANTEES THE USUAL ENERGY EFFICIENCY WITH A REDUCTION OF COST AND MORE COMPACT DESIGN ALONG WITH PORTABILITY.

# CU-1 COOLING UNIT

### DESCRIPTION

The use of a cooling unit after the filling unit, has the following advantages:

- Homogeneous solidification of the product, obtained through air ventilation at a temperature between 14° and 19°C. The time required to cool the product in the shell is important relative to each product to maintain consistency and to avoid any variations in the structure that can cause a crack in the final product.
- Proper cooling immediately after filling avoids sedimentation of active insoluble ingredients at the top of ovules or suppositories.
- From an aesthetic point of view, importantly, it avoids the formation of unpleasant holes at the base of the solid forms.
- Continuous cool air flow results in even processing, maximizing time between the filling, sealing and cutting phase.

The new smaller cooling unit CU-1 guarantees the usual efficiency with a consistent reduction of costs and dimensions.

**TECHNICAL DATA** 