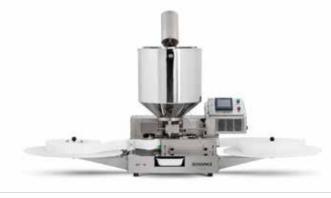

### **BP SERIES MACHINE FOR SHELL'S LINE**

BP-3/BP-11 SEALING, CODING and CUTTING UNIT

BP-2/BP-10 FILLING UNIT

**DOTT. BONAPACE & C.** srl Via A. Merli 10/A 20095 Cusano Milanino Milano - Italy Phone +39 02 33122.1 info@dottbonapace.com www.dottbonapace.com C.F./P. IVA/VAT N° IT 00720310150