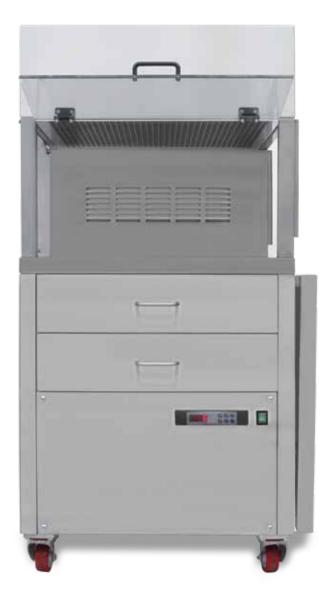

# CU-1

## COOLING UNIT FOR SUPPOSITORIES & OVULES

VENTILATION: COOLER: TEMPERATURE:

DURING THE PRODUCTION OF SUPPOSITORY AND OVULES, THE COOLING PHASE IS AN IMPORTANT PROCESS TO OBTAIN A FINISHED PRODUCT OF HIGH QUALITY. FOR THIS REASON, DOTT. BONAPACE & C. SRL, HAS DECIDED TO REPLACE THE MODEL CU-2 WITH A NEWER SMALLER COOLING UNIT, MODEL CU-1. THIS NEW MODEL GUARANTEES THE USUAL ENERGY EFFICIENCY WITH A REDUCTION OF COST AND MORE COMPACT DESIGN ALONG WITH PORTABILITY.

# CU-1 COOLING UNIT

The new smaller cooling unit CU-1 guarantees the usual efficiency with a consistent reduction of costs and dimensions.

**TECHNICAL DATA** 

# 1.00 mm 1.00 mm > DIMENSION mm 750 x 750 (1350) x 1400 h 1.00 mm • DIMENSION mm 750 x 750 (1350) x 1400 h • COOLING CAPACITY 6950 BTU/Hour • ELECTRICAL VOLTAGE 230V - 50/60 Hz - single-phase • ELECTRICAL ABSORPTION 1 KW