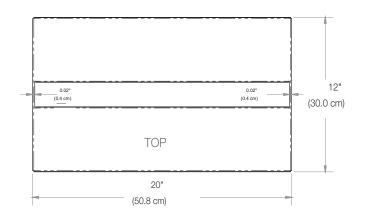

106.9 x 64.77 cm |  |
| SHIPPING WE          | IGHT        | 46 Kgs                   |  |
|                      | UNIT        | 37 Kgs                   |  |
|                      | GLASS FRONT | Included                 |  |
| PLUG LOCATI          | ON          | Left Side                |  |
| CORD LENGTH          |             | 193 cm                   |  |
| APPROX. HEATING AREA |             | 37 sqm                   |  |



|            | MODEL            |              | REV |
|------------|------------------|--------------|-----|
| SIGNATURE  | TRD-38 SIG       | c Us         | 1   |
| SCALE 1:12 | DATE: 10/30/2023 | SHEET 1 OF 1 |     |

## **Amantii TRD powered by Dimplex Optimyst**

### **Built-in Electric Cassette**

### **Product Dimensions:**







#### **MEDIA TRAY**