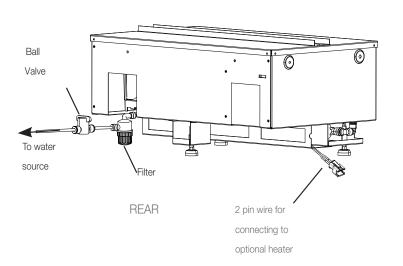

|       |

## **Amantii TRD powered by Dimplex Optimyst**

### **Built-in Electric Cassette**

### **Product Dimensions:**







#### **MEDIA TRAY**









# Amantii TRD powered by Dimplex Optimyst TRD SIGNATURE SERIES

**Built-in Electric Cassette** 

**Product Dimensions:** 







| TECH                 | INICAL SPI  | ECIFICATIONS             |  |
|----------------------|-------------|--------------------------|--|
| VOLTS                |             | 120V 60Hz                |  |
| AMPS                 |             | 12.5                     |  |
| WATTS                |             | 1465 W                   |  |
| HEATER               | HIGH        | 1465 watts               |  |
| HEATER               | LOW         | 750 watts                |  |
| NO HEATER            |             | 32.6 watts               |  |
|                      | TYPE        | LED                      |  |
| LAMPS                | WATTS       |