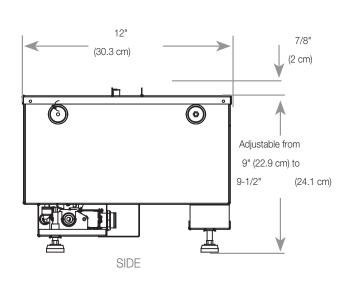

|       |

## **Amantii TRD powered by Dimplex Optimyst**

### **Built-in Electric Cassette**

### **Product Dimensions:**







#### **MEDIA TRAY**









# Amantii TRD powered by Dimplex Optimyst TRD SIGNATURE SERIES

**Built-in Electric Cassette** 

**Product Dimensions:** 







| TECH                 | INICAL SPI  | ECIFICATIONS             |  |
|----------------------|-------------|--------------------------|--|
| VOLTS                |             | 120V 60Hz                |  |
| AMPS                 |             | 12.5                     |  |
| WATTS                |             | 1465 W                   |  |
| HEATER               | HIGH        | 1465 watts               |  |
| HEATER               | LOW         | 750 watts                |  |
| NO HEATER            |             | 32.6 watts               |  |
|                      | TYPE        | LED                      |  |
| LAMPS