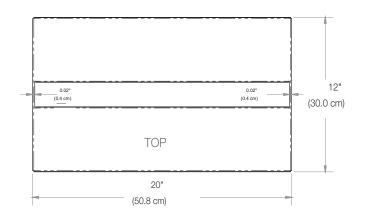

|       |

## **Amantii TRD powered by Dimplex Optimyst**

### **Built-in Electric Cassette**

### **Product Dimensions:**







#### **MEDIA TRAY**









# Amantii TRD powered by Dimplex Optimyst TRD SIGNATURE SERIES

**Built-in Electric Cassette** 

**Product Dimensions:** 







| TECH                 | INICAL SPI  | ECIFICATIONS             |  |
|----------------------|-------------|--------------------------|--|
| VOLTS                |             | 120V 60Hz                |  |
| AMPS                 |             | 12.5                     |  |
| WATTS                |             | 1465 W                   |  |
| HEATER               | HIGH        | 1465 watts               |  |
| HEATER               | LOW         | 750 watts                |  |
| NO HEATER            |             | 32.6 watts               |  |
|                      | TYPE        | LED                      |  |
| LAMPS                | WATTS       |