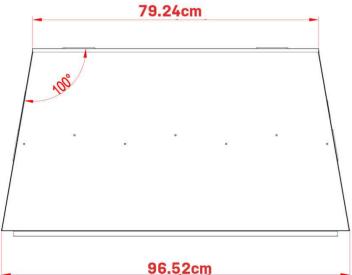

# Amantii TRD powered by Dimplex Optimyst TRD SIGNATURE SERIES

**Built-in Electric Cassette** 

**Product Dimensions:** 

| - | 792.5 [31.2"] |    |            |     | - |  |
|---|---------------|----|------------|-----|---|--|
|   | , mr.         |    |            | **2 |   |  |
| _ |               | 90 | 65.59 [38. | 0"] |   |  |

# Amantii TRD powered by Dimplex Optimyst TRD SIGNATURE SERIES

**Built-in Electric Cassette** 

**Product Dimensions:** 

| TECH                 | INICAL SPI  | ECIFICATIONS             |  |
|----------------------|-------------|--------------------------|--|
| VOLTS                |             | 120V 60Hz                |  |
| AMPS                 |             | 12.5                     |  |
| WATTS                |             | 1465 W                   |  |
| HEATER               | HIGH        | 1465 watts               |  |
| HEATER               | LOW         | 750 watts                |  |
| NO HEATER            |             | 32.6 watts               |  |
|                      | TYPE        | LED                      |  |
| LAMPS                | WATTS       |                          |  |
|                      | TOTAL WATTS | 32 watts                 |  |
| ROTOR MOTO           | R           | 1 at 2.9 watts           |  |
| HEIGHT,WIDTH,DEPTH   |             | 97.2cm x 96.5 x 52.07 cm |  |
| GLASS VIEWII         | NG OPENING  | 55.88 X 88.9 cm          |  |
| GLASS SIZE           |             | 55.88 X 88.9 cm          |  |
| SHIPPING SIZ         | E           | 107.4 x 106.9 x 64.77 cm |  |
| SHIPPING WE          | IGHT        | 46 Kgs                   |  |
|                      | UNIT        | 37 Kgs                   |  |
|                      | GLASS FRONT | Included                 |  |
| PLUG LOCATI          | ON          | Left Side                |  |
| CORD LENGTH          |             | 193 cm                   |  |
| APPROX. HEATING AREA |             | 37 sqm                   |  |