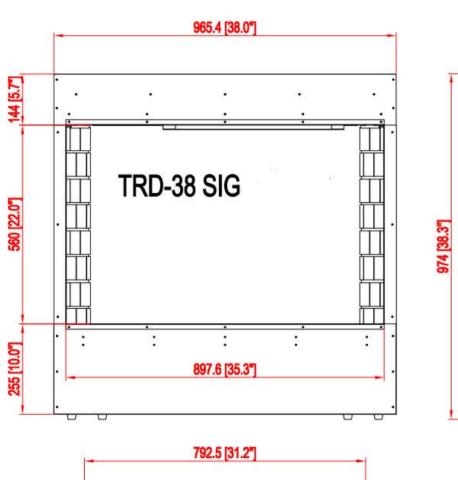

# Amantii TRD powered by Dimplex Optimyst TRD SIGNATURE SERIES

**Built-in Electric Cassette** 

**Product Dimensions:** 

| - | 792.5 [31.2"] |    |            |     | - |  |
|---|---------------|----|------------|-----|---|--|
|   | , mr.         |    |            | **2 |   |  |
| _ |               | 90 | 65.59 [38. | 0"] |   |  |

## **Amantii TRD powered by Dimplex Optimyst**

### **Built-in Electric Cassette**

### **Product Dimensions:**