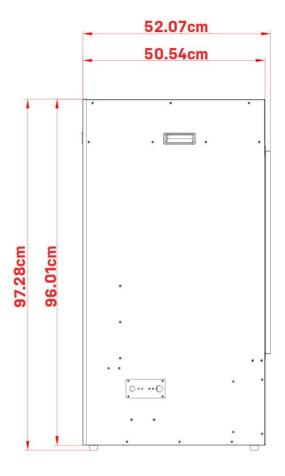

# Amantii TRD powered by Dimplex Optimyst TRD SIGNATURE SERIES

**Built-in Electric Cassette** 

**Product Dimensions:** 

| - | 792.5 [31.2"] |    |            |     | - |  |
|---|---------------|----|------------|-----|---|--|
|   | , mr.         |    |            | **2 |   |  |
| _ |               | 90 | 65.59 [38. | 0"] |   |  |

# Amantii TRD powered by Dimplex Optimyst TRD SIGNATURE SERIES

**Built-in Electric Cassette** 

**Product Dimensions:** 

| TECH                 | INICAL SPI  | ECIFICATIONS             |  |
|----------------------|-------------|--------------------------|--|
| VOLTS                |             | 120V 60Hz                |  |
| AMPS                 |             | 12.5                     |  |
| WATTS                |             | 1465 W                   |  |
| HEATER               | HIGH        | 1465 watts               |  |
| HEATER               | LOW         | 750 watts                |  |
| NO HEATER            |             | 32.6 watts               |  |
|                      | TYPE        | LED                      |  |
| LAMPS                | WATTS       |                          |  |
|                      | TOTAL WATTS | 32 watts                 |  |
| ROTOR MOTO           | R           | 1 at 2.9 watts           |  |
| HEIGHT,WIDTH,DEPTH   |             | 97.2cm x 96.5 x 52.07 cm |  |
| GLASS VIEWII         | NG OPENING  | 55.88 X 88.9 cm          |  |
| GLASS SIZE           |             | 55.88 X 88.9 cm          |  |
| SHIPPING SIZ         | E           | 107.4 x 106.9 x 64.77 cm |  |
| SHIPPING WE          | IGHT        | 46 Kgs                   |  |
|                      | UNIT        | 37 Kgs                   |  |
|                      | GLASS FRONT | Included                 |  |
| PLUG LOCATI          | ON          | Left Side                |  |
| CORD LENGTH          |             | 193 cm                   |  |
| APPROX. HEATING AREA |             | 37 sqm                   |  |