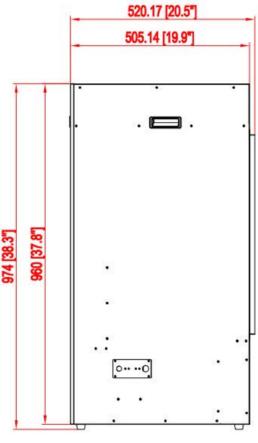

| TECHNICAL SPECIFICATIONS |                              |  |  |
|--------------------------|------------------------------|--|--|
| VOLTS                    | 120V 60Hz                    |  |  |
| AMPS                     | 12.5                         |  |  |
| WATTS                    | 1465 W                       |  |  |
| HIGH<br>HEATER           | 1465 watts                   |  |  |
| LOW                      | 750 watts                    |  |  |
| NO HEATER                | 32.6 watts                   |  |  |
| TYPE                     | LED                          |  |  |
| LAMPS WATTS              |                              |  |  |
| TOTAL WATTS              | 32 watts                     |  |  |
| ROTOR MOTOR              | 1 at 2.9 watts               |  |  |
| HEIGHT,WIDTH,DEPTH       | 38.3" x 38.0" x 20.5"        |  |  |
| GLASS VIEWING OPENING    | 22.0" X 35.3"                |  |  |
| GLASS SIZE               | 22" X 35.3"                  |  |  |
| SHIPPING SIZE            | 42 3/10" x 42 1/8" x 25 1/2" |  |  |
| SHIPPING WEIGHT          | 101.4 lbs                    |  |  |
| UNIT                     | 81.6 lbs                     |  |  |
| GLASS FRONT              | Included                     |  |  |
| PLUG LOCATION            | Left Side                    |  |  |
| CORD LENGTH              | 76"                          |  |  |
| APPROX. HEATING AREA     | 400 sq ft                    |  |  |

# Amantii TRD powered by Dimplex Optimyst TRD SIGNATURE SERIES

**Built-in Electric Cassette** 

**Product Dimensions:** 

| TECH                 | INICAL SPI  | ECIFICATIONS             |  |
|----------------------|-------------|--------------------------|--|
| VOLTS                |             | 120V 60Hz                |  |
| AMPS                 |             | 12.5                     |  |
| WATTS                |             | 1465 W                   |  |
| HEATER               | HIGH        | 1465 watts               |  |
| HEATER               | LOW         | 750 watts                |  |
| NO HEATER            |             | 32.6 watts               |  |
|                      | TYPE        | LED                      |  |
| LAMPS                | WATTS       |                          |  |
|                      | TOTAL WATTS | 32 watts                 |  |
| ROTOR MOTO           | R           | 1 at 2.9 watts           |  |
| HEIGHT,WIDTH,DEPTH   |             | 97.2cm x 96.5 x 52.07 cm |  |
| GLASS VIEWII         | NG OPENING  | 55.88 X 88.9 cm          |  |
| GLASS SIZE           |             | 55.88 X 88.9 cm          |  |
| SHIPPING SIZ         | E           | 107.4 x 106.9 x 64.77 cm |  |
| SHIPPING WE          | IGHT        | 46 Kgs                   |  |
|                      | UNIT        | 37 Kgs                   |  |
|                      | GLASS FRONT | Included                 |  |
| PLUG LOCATI          | ON          | Left Side                |  |
| CORD LENGTH          |             | 193 cm                   |  |
| APPROX. HEATING AREA |             | 37 sqm                   |  |