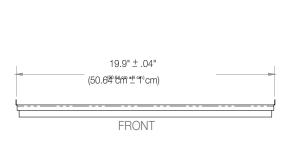

6.9 x 64.77 cm |  |
| SHIPPING WE          | IGHT        | 46 Kgs                   |  |
|                      | UNIT        | 37 Kgs                   |  |
|                      | GLASS FRONT | Included                 |  |
| PLUG LOCATI          | ON          | Left Side                |  |
| CORD LENGTH          |             | 193 cm                   |  |
| APPROX. HEATING AREA |             | 37 sqm                   |  |



|            | MODEL            |              | REV |
|------------|------------------|--------------|-----|
| SIGNATURE  | TRD-38 SIG       | c Us         | 1   |
| SCALE 1:12 | DATE: 10/30/2023 | SHEET 1 OF 1 |     |

## **Amantii TRD powered by Dimplex Optimyst**

### **Built-in Electric Cassette**

### **Product Dimensions:**







#### **MEDIA TRAY**