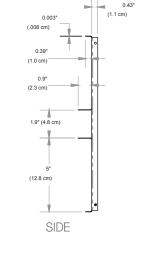

|       |

## **Amantii TRD powered by Dimplex Optimyst**

### **Built-in Electric Cassette**

### **Product Dimensions:**







#### **MEDIA TRAY**









# Amantii TRD powered by Dimplex Optimyst TRD SIGNATURE SERIES

**Built-in Electric Cassette** 

**Product Dimensions:** 







| TECH                 | INICAL SPI  | ECIFICATIONS             |  |
|----------------------|-------------|--------------------------|--|
| VOLTS                |             | 120V 60Hz                |  |
| AMPS                 |             | 12.5                     |  |
| WATTS                |             | 1465 W                   |  |
| HEATER               | HIGH        | 1465 watts               |  |
| HEATER               | LOW         | 750 watts                |  |
| NO HEATER            |             | 32.6 watts               |  |
|                      | TYPE        | LED                      |  |
| LAMPS                | WATTS       |