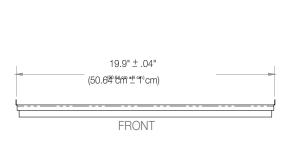

|       |

## **Amantii TRD powered by Dimplex Optimyst**

### **Built-in Electric Cassette**

### **Product Dimensions:**







#### **MEDIA TRAY**









# Amantii TRD powered by Dimplex Optimyst TRD SIGNATURE SERIES

**Built-in Electric Cassette** 

**Product Dimensions:** 







| TECH                 | INICAL SPI  | ECIFICATIONS             |  |
|----------------------|-------------|--------------------------|--|
| VOLTS                |             | 120V 60Hz                |  |
| AMPS                 |             | 12.5                     |  |
| WATTS                |             | 1465 W                   |  |
| HEATER               | HIGH        | 1465 watts               |  |
| HEATER               | LOW         | 750 watts                |  |
| NO HEATER            |             | 32.6 watts               |  |
|                      | TYPE        | LED                      |  |
| LAMPS                | WATTS       |