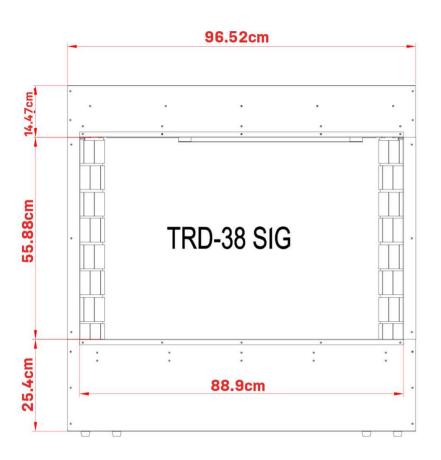

# Amantii TRD powered by Dimplex Optimyst TRD SIGNATURE SERIES

**Built-in Electric Cassette** 

**Product Dimensions:** 

| - | 792.5 [31.2"] |    |            |     | - |  |
|---|---------------|----|------------|-----|---|--|
|   | , mr.         |    |            | **2 |   |  |
| _ |               | 90 | 65.59 [38. | 0"] |   |  |

# Amantii TRD powered by Dimplex Optimyst TRD SIGNATURE SERIES

**Built-in Electric Cassette** 

**Product Dimensions:** 

| TECH                 | INICAL SPI  | ECIFICATIONS             |  |
|----------------------|-------------|--------------------------|--|
| VOLTS                |             | 120V 60Hz                |  |
| AMPS                 |             | 12.5                     |  |
| WATTS                |             | 1465 W                   |  |
| HEATER               | HIGH        | 1465 watts               |  |
| HEATER               | LOW         | 750 watts                |  |
| NO HEATER            |             | 32.6 watts               |  |
|                      | TYPE        | LED                      |  |
| LAMPS                | WATTS       |                          |  |
|                      | TOTAL WATTS | 32 watts                 |  |
| ROTOR MOTO           | R           | 1 at 2.9 watts           |  |
| HEIGHT,WIDTH,DEPTH   |             | 97.2cm x 96.5 x 52.07 cm |  |
| GLASS VIEWII         | NG OPENING  | 55.88 X 88.9 cm          |  |
| GLASS SIZE           |             | 55.88 X 88.9 cm          |  |
| SHIPPING SIZ         | E           | 107.4 x 106.9 x 64.77 cm |  |
| SHIPPING WE          | IGHT        | 46 Kgs                   |  |
|                      | UNIT        | 37 Kgs                   |  |
|                      | GLASS FRONT | Included                 |  |
| PLUG LOCATI          | ON          | Left Side                |  |
| CORD LENGTH          |             | 193 cm                   |  |
| APPROX. HEATING AREA |             | 37 sqm                   |  |