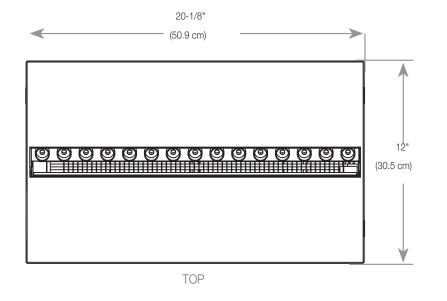

|       |

## **Amantii TRD powered by Dimplex Optimyst**

### **Built-in Electric Cassette**

### **Product Dimensions:**







#### **MEDIA TRAY**









# Amantii TRD powered by Dimplex Optimyst TRD SIGNATURE SERIES

**Built-in Electric Cassette** 

**Product Dimensions:** 







| TECH                 | INICAL SPI  | ECIFICATIONS             |  |
|----------------------|-------------|--------------------------|--|
| VOLTS                |             | 120V 60Hz                |  |
| AMPS                 |             | 12.5                     |  |
| WATTS                |             | 1465 W                   |  |
| HEATER               | HIGH        | 1465 watts               |  |
| HEATER               | LOW         | 750 watts                |  |
| NO HEATER            |             | 32.6 watts               |  |
|                      | TYPE        | LED                      |  |
| LAMPS