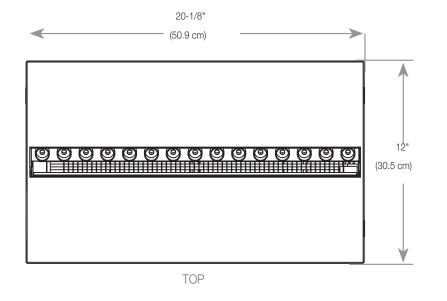

| E           | 107.4 x 106.9 x 64.77 cm |  |
| SHIPPING WE          | IGHT        | 46 Kgs                   |  |
|                      | UNIT        | 37 Kgs                   |  |
|                      | GLASS FRONT | Included                 |  |
| PLUG LOCATI          | ON          | Left Side                |  |
| CORD LENGTH          |             | 193 cm                   |  |
| APPROX. HEATING AREA |             | 37 sqm                   |  |



|            | MODEL            |              | REV |
|------------|------------------|--------------|-----|
| SIGNATURE  | TRD-38 SIG       | c Us         | 1   |
| SCALE 1:12 | DATE: 10/30/2023 | SHEET 1 OF 1 |     |

## **Amantii TRD powered by Dimplex Optimyst**

### **Built-in Electric Cassette**

### **Product Dimensions:**







#### **MEDIA TRAY**