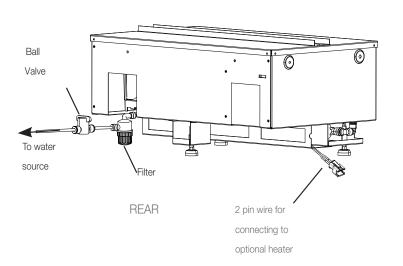

# Amantii TRD powered by Dimplex Optimyst TRD SIGNATURE SERIES

**Built-in Electric Cassette** 

**Product Dimensions:** 

| - | 792.5 [31.2"] |    |            |     | - |  |
|---|---------------|----|------------|-----|---|--|
|   | , mr.         |    |            | **2 |   |  |
| _ |               | 90 | 65.59 [38. | 0"] |   |  |

# Amantii TRD powered by Dimplex Optimyst TRD SIGNATURE SERIES

**Built-in Electric Cassette** 

**Product Dimensions:** 

| TECH                 | INICAL SPI  | ECIFICATIONS             |  |
|----------------------|-------------|--------------------------|--|
| VOLTS                |             | 120V 60Hz                |  |
| AMPS                 |             | 12.5                     |  |
| WATTS                |             | 1465 W                   |  |
| HEATER               | HIGH        | 1465 watts               |  |
| HEATER               | LOW         | 750 watts                |  |
| NO HEATER            |             | 32.6 watts               |  |
|                      | TYPE        | LED                      |  |
| LAMPS                | WATTS       |                          |  |
|                      | TOTAL WATTS | 32 watts                 |  |
| ROTOR MOTO           | R           | 1 at 2.9 watts           |  |
| HEIGHT,WIDTH,DEPTH   |             | 97.2cm x 96.5 x 52.07 cm |  |
| GLASS VIEWII         | NG OPENING  | 55.88 X 88.9 cm          |  |
| GLASS SIZE           |             | 55.88 X 88.9 cm          |  |
| SHIPPING SIZ         | E           | 107.4 x 106.9 x 64.77 cm |  |
| SHIPPING WE          | IGHT        | 46 Kgs                   |  |
|                      | UNIT        | 37 Kgs                   |  |
|                      | GLASS FRONT | Included                 |  |
| PLUG LOCATI          | ON          | Left Side                |  |
| CORD LENGTH          |             | 193 cm                   |  |
| APPROX. HEATING AREA |             | 37 sqm                   |  |