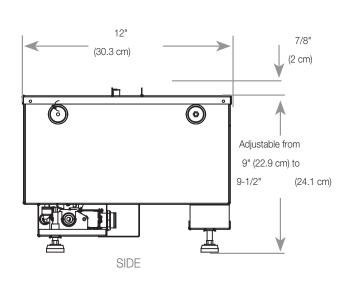

E           | 107.4 x 106.9 x 64.77 cm |  |
| SHIPPING WE          | IGHT        | 46 Kgs                   |  |
|                      | UNIT        | 37 Kgs                   |  |
|                      | GLASS FRONT | Included                 |  |
| PLUG LOCATI          | ON          | Left Side                |  |
| CORD LENGTH          |             | 193 cm                   |  |
| APPROX. HEATING AREA |             | 37 sqm                   |  |



|            | MODEL            |              | REV |
|------------|------------------|--------------|-----|
| SIGNATURE  | TRD-38 SIG       | c Us         | 1   |
| SCALE 1:12 | DATE: 10/30/2023 | SHEET 1 OF 1 |     |

## **Amantii TRD powered by Dimplex Optimyst**

### **Built-in Electric Cassette**

### **Product Dimensions:**







#### **MEDIA TRAY**