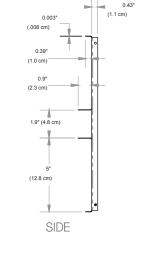

9 x 64.77 cm |  |
| SHIPPING WE          | IGHT        | 46 Kgs                   |  |
|                      | UNIT        | 37 Kgs                   |  |
|                      | GLASS FRONT | Included                 |  |
| PLUG LOCATI          | ON          | Left Side                |  |
| CORD LENGTH          |             | 193 cm                   |  |
| APPROX. HEATING AREA |             | 37 sqm                   |  |



|            | MODEL            |              | REV |
|------------|------------------|--------------|-----|
| SIGNATURE  | TRD-38 SIG       | c Us         | 1   |
| SCALE 1:12 | DATE: 10/30/2023 | SHEET 1 OF 1 |     |

## **Amantii TRD powered by Dimplex Optimyst**

### **Built-in Electric Cassette**

### **Product Dimensions:**







#### **MEDIA TRAY**