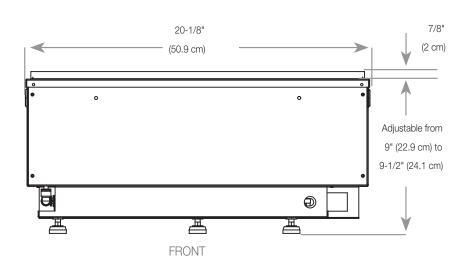

| E           | 107.4 x 106.9 x 64.77 cm |  |
| SHIPPING WE          | IGHT        | 46 Kgs                   |  |
|                      | UNIT        | 37 Kgs                   |  |
|                      | GLASS FRONT | Included                 |  |
| PLUG LOCATI          | ON          | Left Side                |  |
| CORD LENGTH          |             | 193 cm                   |  |
| APPROX. HEATING AREA |             | 37 sqm                   |  |



|            | MODEL            |              | REV |
|------------|------------------|--------------|-----|
| SIGNATURE  | TRD-38 SIG       | c Us         | 1   |
| SCALE 1:12 | DATE: 10/30/2023 | SHEET 1 OF 1 |     |

## **Amantii TRD powered by Dimplex Optimyst**

### **Built-in Electric Cassette**

### **Product Dimensions:**







#### **MEDIA TRAY**