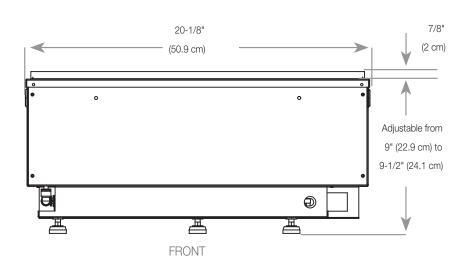

|       |

## **Amantii TRD powered by Dimplex Optimyst**

### **Built-in Electric Cassette**

### **Product Dimensions:**







#### **MEDIA TRAY**









# Amantii TRD powered by Dimplex Optimyst TRD SIGNATURE SERIES

**Built-in Electric Cassette** 

**Product Dimensions:** 







| TECH                 | INICAL SPI  | ECIFICATIONS             |  |
|----------------------|-------------|--------------------------|--|
| VOLTS                |             | 120V 60Hz                |  |
| AMPS                 |             | 12.5                     |  |
| WATTS                |             | 1465 W                   |  |
| HEATER               | HIGH        | 1465 watts               |  |
| HEATER               | LOW         | 750 watts                |  |
| NO HEATER            |             | 32.6 watts               |  |
|                      | TYPE        | LED                      |  |
| LAMPS