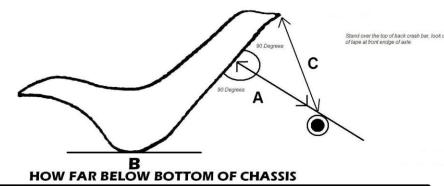

## CRG CHASSIS SET UP Hero

| Seat Position<br>A = 160<br>B = Middle of chassis tube<br>C= 210<br>Bottom of seat to be level with ground |                            |
|------------------------------------------------------------------------------------------------------------|----------------------------|
| Front Track                                                                                                | 2 Spacers                  |
| Front Hubs                                                                                                 | N/A                        |
| Front ride height                                                                                          | Standard                   |
| Steering column pick ups                                                                                   | Middle                     |
| Тое                                                                                                        | 2mm Out per side           |
| Camber                                                                                                     | Neutral                    |
| Caster                                                                                                     | 2 lines back from standard |
| Side pod bars                                                                                              | Free not bound             |
| Seat                                                                                                       | CRG Flat Bottom            |
| Axle                                                                                                       | CRG "S"                    |
| Rear ride height                                                                                           | Axle Up                    |
| Rear track                                                                                                 | 1100mm – 1115mm            |
| Rear hubs                                                                                                  | 35mm                       |
| Wheels                                                                                                     | CRG Alloy                  |