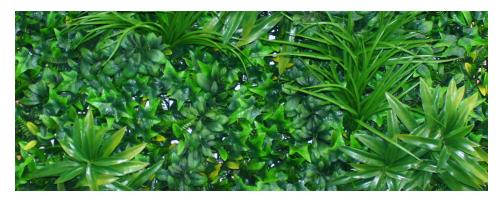

# AMAZON

THE AMAZON VERTICAL GARDEN IS AN IMPRESSIVE PANEL, WITH A LUSH MIX OF FERNS, LEAVES, GRASSES AND A HINT OF IVY LEAF. THIS PANEL SUITS MOST DOMAINS WITHOUT A CLASH.

Want to customise your panel? Just ask us and we can provide additional plants to make your wall unique to you.

#### **PRODUCT**

Amazon Vertical Garden

SKU

SH-81