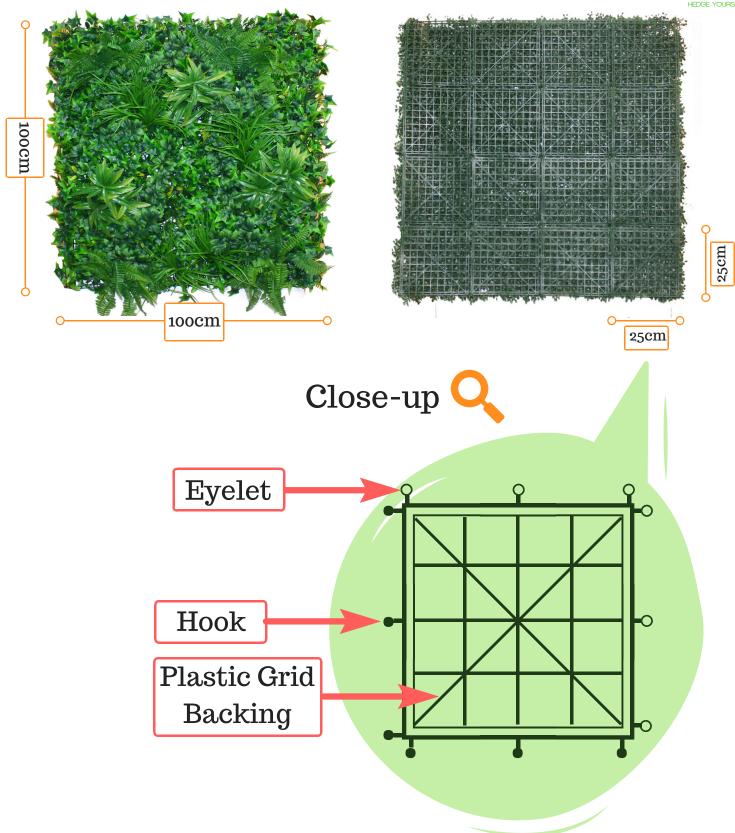

## SIZE

Panels come as standard 1m x 1m (3.28 x 3.28ft)

LOCKABLE GRID SYSTEM Each panel interconnects with a click and lock system so you can create a wall to any size you like. The system is so simple that people from all ages

# FRONT / BACK /SIZING

You can download our installation guide seperately to help with DIY We also provide a verbal assistance if you are still needing further help, just talk to our friendly staff.