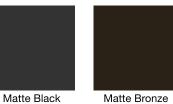

### MAILBOX SHELL FINISHES

Matte Black

Stainless Steel

### MAILBOX SHELL FINISHES

Matte Black Matte Bronze

Stainless Steel