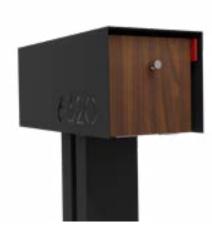

# Waldo XL Custom Mailbox | Matte Bronze with Teak Door

# Waldo | Custom Mailbox

### **Product Overview**

Make an impression that lasts with our custom Waldo mailbox! This is our most popular design due to the standard size, custom laser cut address, and high end finish options.

Designed to last and compliment any design style, the Waldo Mailbox adds easy curb appeal to your home or office.