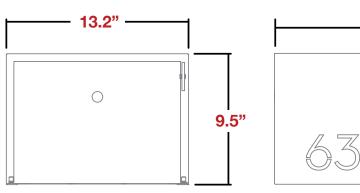

SAFETY & SECURITY **OPTIONS** 

*Interior:* 11.5"w x 8"t x 20"d *Exterior:* 13.2"w x 9.5"t x 22"d *Weight:* Approximately 21 lbs.

\*Sublimated finishes are extremely durable powder coated finishes (over aluminum) with an integrated wood grain pattern.