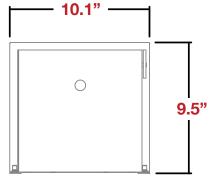

### **Dimensions & Weight**

Interior: 8.5"w x 8"t x 20"d Exterior: 10.1"w x 9.5"t x 22"d Weight: Approximately 18 lbs.

\*Sublimated finishes are extremely durable powder coated finishes (over aluminum) with an integrated wood grain pattern.