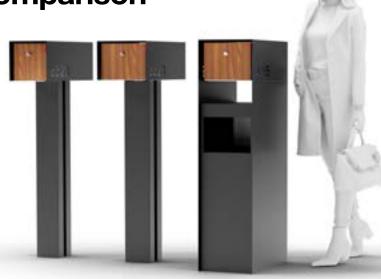

# **Size Comparison**

Waldo XL

Package Drop

Choose the set up that best suits your needs.