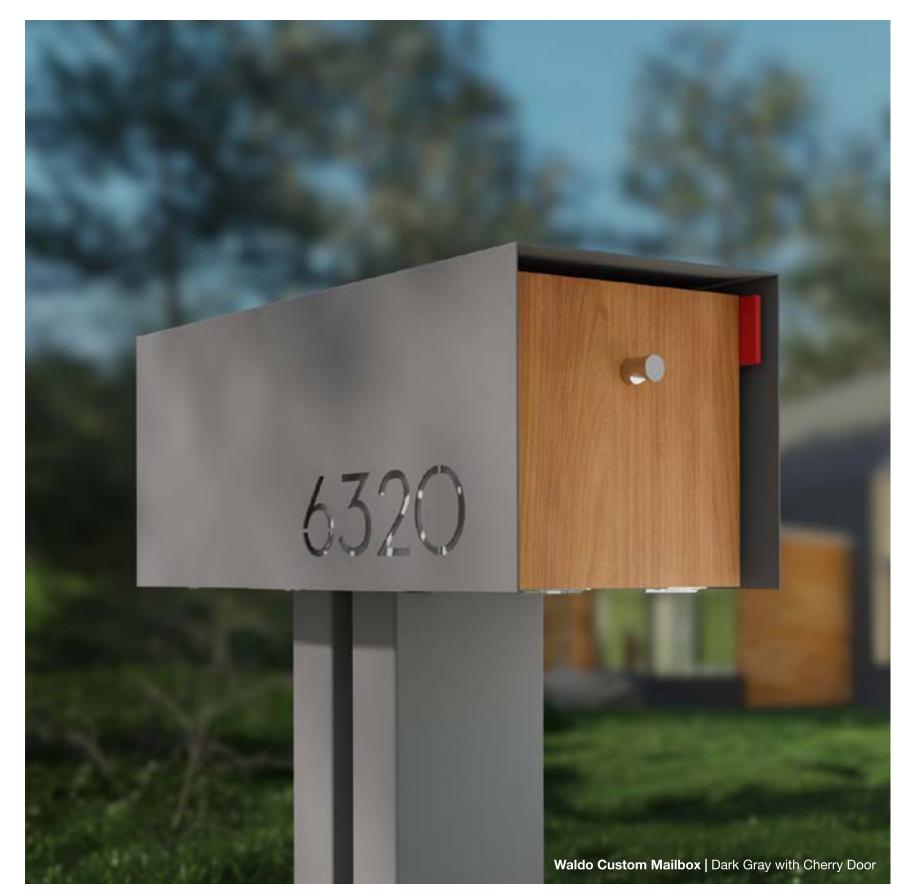

# Waldo | Custom Mailbox

### **Product Overview**

Make an impression that lasts with our custom Waldo mailbox! This is our most popular design due to the standard size, custom laser cut address, and high end finish options.

Designed to last and compliment any design style, the Waldo Mailbox adds easy curb appeal to your home or office.

### **Dimensions & Weight**

Interior: 8.5"w x 8"t x 20"d Exterior: 10.1"w x 9.5"t x 22"d Weight: Approximately 18 lbs.

\*Sublimated finishes are extremely durable powder coated finishes (over aluminum) with an integrated wood grain pattern.