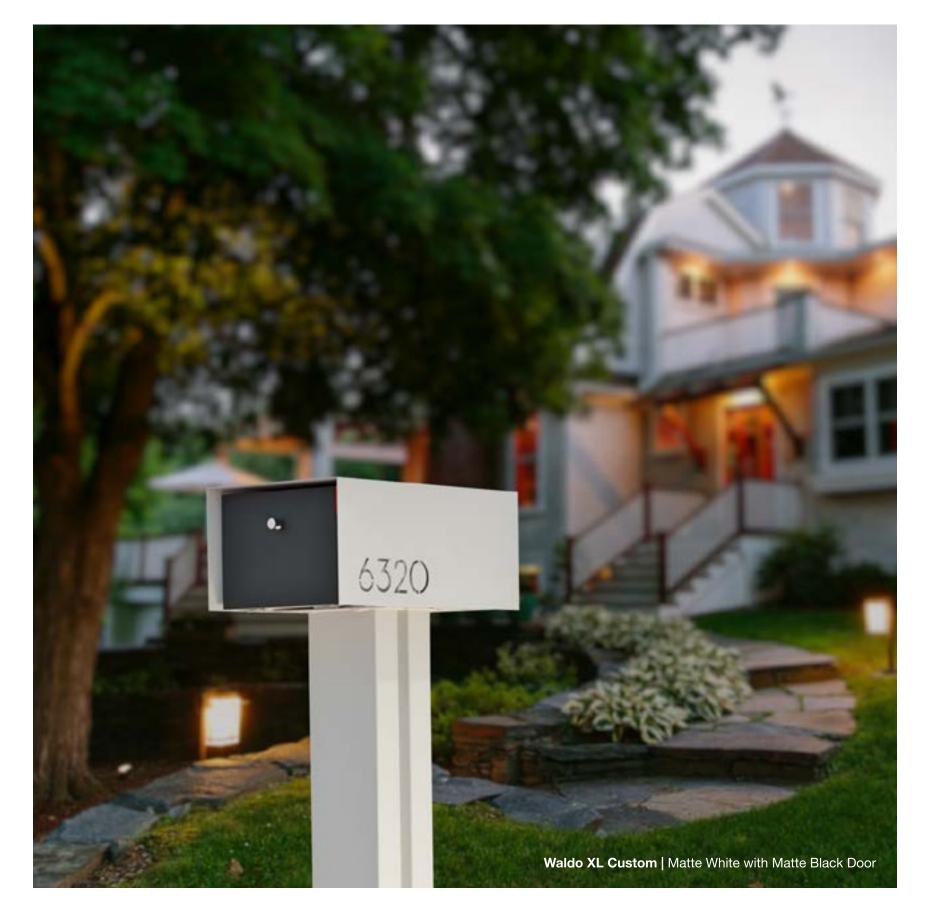

ry**

Our Sublimated door finishes use an innovative powder coating process. This allows us to keep the warm look of wood without the maintenance.

### Internal Flag

We knew there was a better option than the tacky flip up flag on the outside. Our innovative internal flag slides out when needed and then tucks away.

### Make it Your Own -

Personalize your mailbox with your address on both sides. Numbers, letters, or even logos. Our in-house fiber laser can handle most any request. Add our LED upgrade to stand out day and night!

### Anywhere, Any weather

Our mailboxes utilize a double-box design. The inner box protects the contents from the weather while the fasterner-free outer box provides the high end cusotm look with laser cut numbers and over 100+ finish combinations available.





# Waldo XL | Custom Mailbox

### **Product Overview**

Our Waldo XL Custom Mailbox is the larger version of our original Waldo with laser cut address numbers to add that high end custom touch without the custom hassle and price.

Beautifully designed using architectural proportions and finishes that add instant curb appeal to your home or office.

### **Features**



POST

MOUNTED

LOCKING

OPTION





SERVICE BEFORE/AFTER





**REAR ACCESS OPTION** 



PERSONALIZE



SAFETY & SECURITY **OPTIONS** 



*Interior:* 11.5"w x 8"t x 20"d *Exterior:* 13.2"w x 9.5"t x 22"d *Weight:* Approximately 21 lbs.



\*Sublimated finishes are extremely durable powder coated finishes (over aluminum) with an integrated wood grain pattern.

### MAILBOX SHELL FINISHES



Matte Black Matte Bronze





Stainl