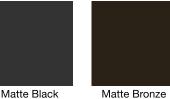

### MAILBOX SHELL FINISHES

Matte Black

Stainless Steel

### MAILBOX SHELL FINISHES

Matte Black Matte Bronze

Stainless Steel

### MAILBOX DOOR FINISHES

MAILBOX SHELL FINISHES

Matte Bronze

Dark Gray

Matte White

Stainless Steel

Sublimated Teak\* Sublimated Cherry\*

Matte Black Matte Bronze