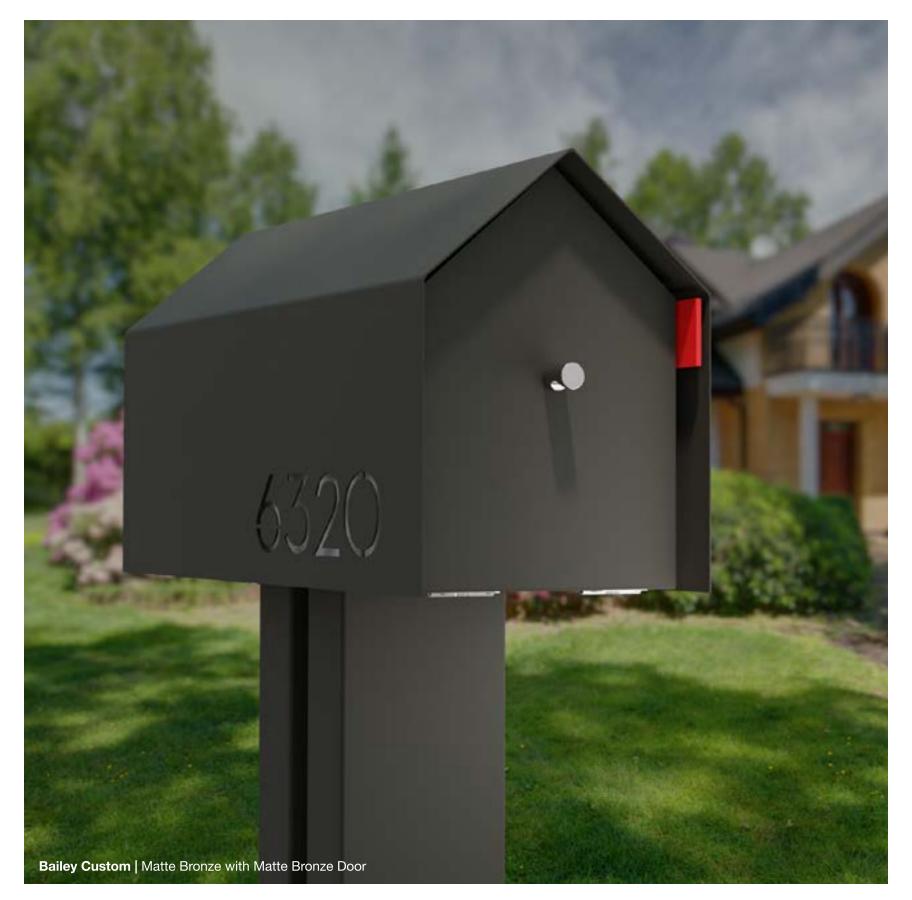

# **Bailey | Custom Mailbox**

### **Product Overview**

The Bailey model is based on our Waldo Mailbox but with a peaked top for more traditional styles and to shed snow and ice in colder climates.

### MAILBOX DOOR FINISHES

MAILBOX SHELL FINISHES

Matte Bronze

Dark Gray

Matte White

Stainless Steel

Sublimated Teak\* Sublimated Cherry\*

Matte Black Matte Bronze

### **Dimensions & Weight**

MARINE-GRADE CONSTRUCTION

*Interior:* 8.5"w x 8"t x 20"d *Exterior:* 10.1"w x 9"t (not including peak) x 22"d Weight: Approximately 20 lbs.

Page 14 | DeusModern.com