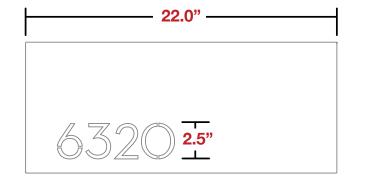

### Make it Your Own -

Personalize your mailbox with your address on both sides. Numbers, letters, or even logos. Our in-house fiber laser can handle most any request. Add our LED upgrade to stand out day and night!