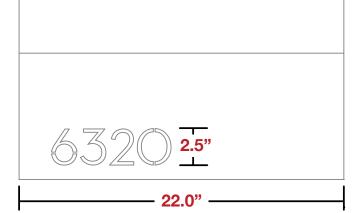

### **Dimensions & Weight**

Interior: 8.5"w x 8"t x 20"d Exterior: 10.1"w x 9.5"t x 22"d Weight: Approximately 18 lbs.

\*Sublimated finishes are extremely durable powder coated finishes (over aluminum) with an integrated wood grain pattern.