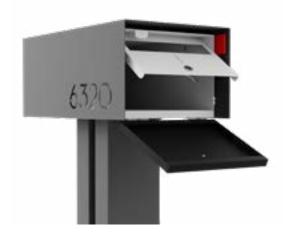

# Waldo XL | Custom Mailbox

### **Product Overview**

Our Waldo XL Custom Mailbox is the larger version of our original Waldo with laser cut address numbers to add that high end custom touch without the custom hassle and price.

Beautifully designed using architectural proportions and finishes that add instant curb appeal to your home or office.

# **Safety + Security Options**

Waldo XL

Mailbox

Waldo

Mailbox

**Rear Accessible Option** 

Several of our models have a rear access option to allow for safe mail retrieval.