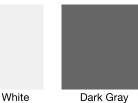

### MAILBOX DOOR FINISHES

MAILBOX SHELL FINISHES

Matte Bronze

Dark Gray

Matte White

Stainless Steel

Sublimated Teak\* Sublimated Cherry\*

Matte Black Matte Bronze

Dark Gray

OPTION