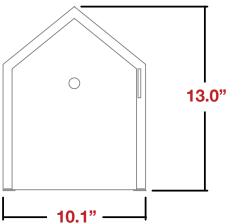

# **Bailey | Custom Mailbox**

### **Product Overview**

The Bailey model is based on our Waldo Mailbox but with a peaked top for more traditional styles and to shed snow and ice in colder climates.

### **Dimensions & Weight**

MARINE-GRADE CONSTRUCTION

*Interior:* 8.5"w x 8"t x 20"d *Exterior:* 10.1"w x 9"t (not including peak) x 22"d Weight: Approximately 20 lbs.

Page 14 | DeusModern.com