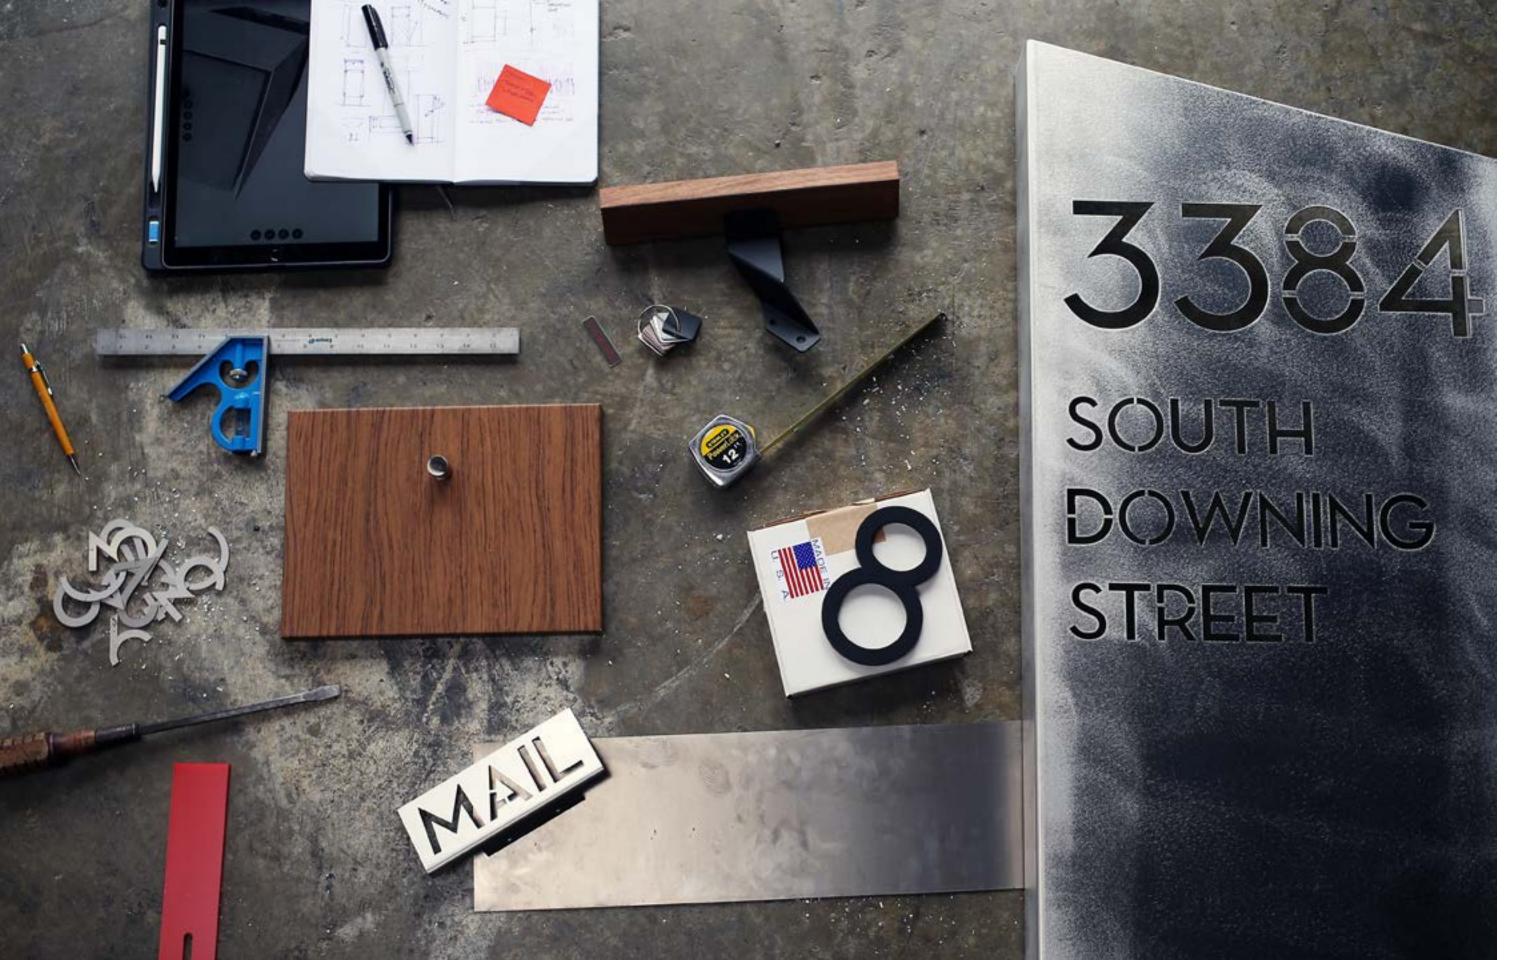

### Make it Your Own -

Personalize your mailbox with your address on both sides. Numbers, letters, or even logos. Our in-house fiber laser can handle most any request. Add our LED upgrade to stand out day and night!

### Anywhere, Any weather

Our mailboxes utilize a double-box design. The inner box protects the contents from the weather while the fasterner-free outer box provides the high end cusotm look with laser cut numbers and over 100+ finish combinations available.