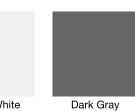

### MAILBOX DOOR FINISHES

MAILBOX SHELL FINISHES

Matte Bronze

Dark Gray

Matte White

Stainless Steel

Sublimated Teak\* Sublimated Cherry\*

Matte Black Matte Bronze