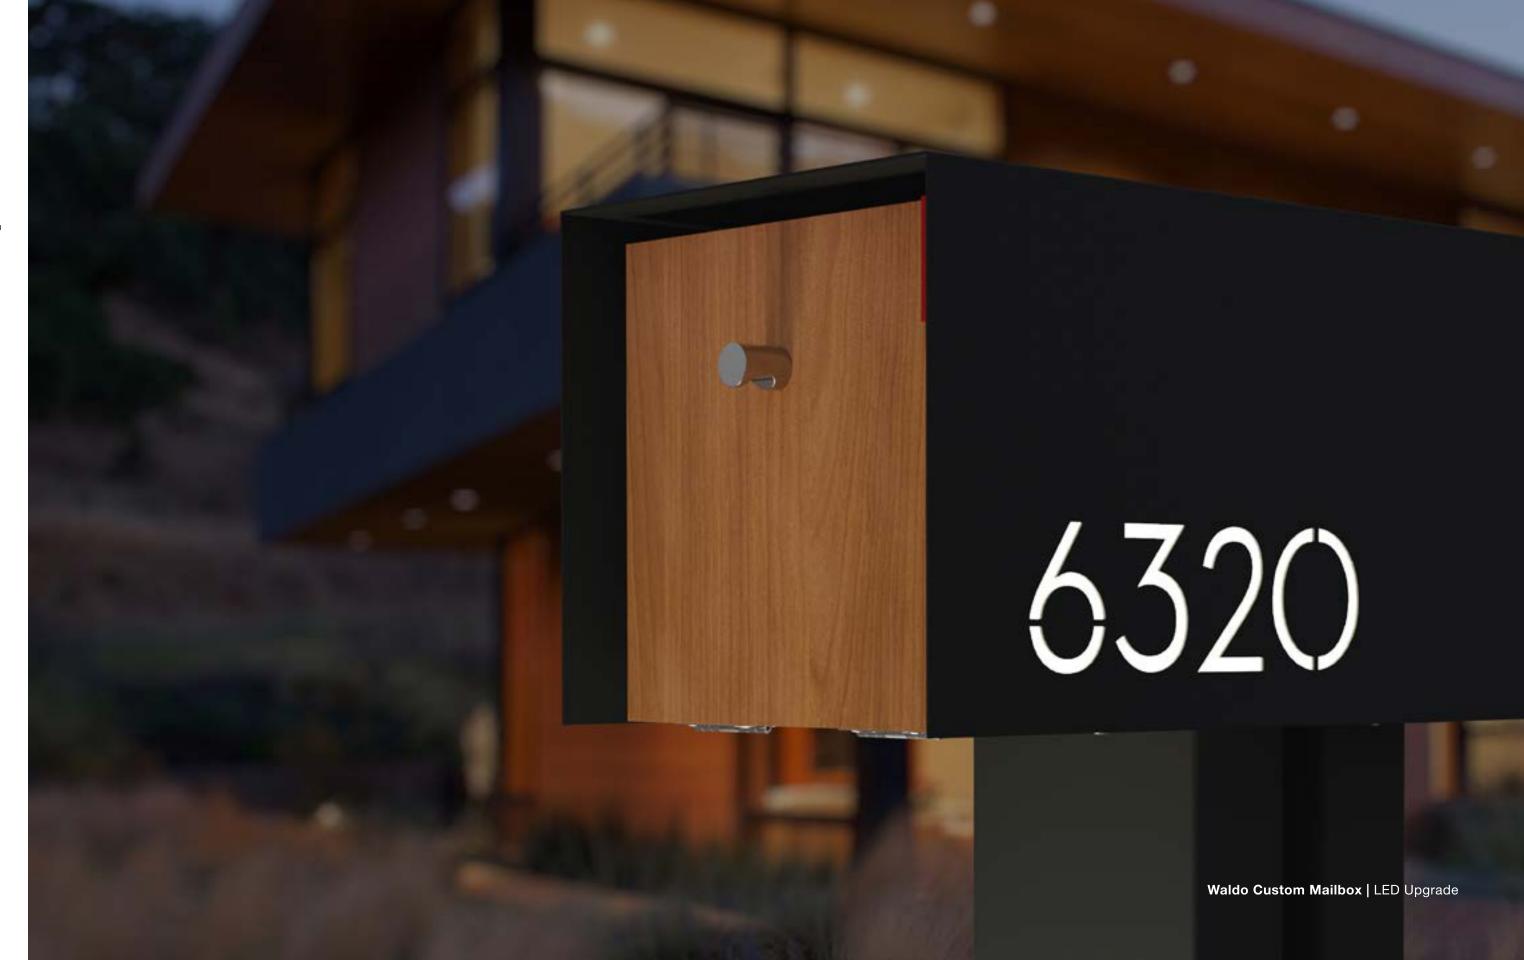

# Waldo XL Custom Mailbox | Matte Bronze with Teak Door

### Make it Your Own -

Personalize your mailbox with your address on both sides. Numbers, letters, or even logos. Our in-house fiber laser can handle most any request. Add our LED upgrade to stand out day and night!