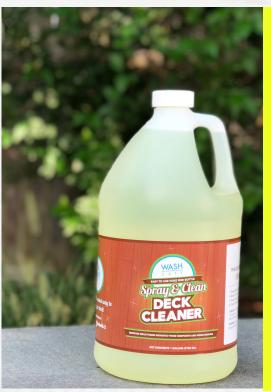

### **DO IT YOURSELF 101**

Your **Spray & Clean** is on the way. In the meantime, I'm going to show you how to clean and maintain your composite deck in this complete step by step guide so you're ready when it arrives. Let's get started!

# **SPRAY & CLEAN**

-EFFECTIVELY CLEANS AND REMOVES STAINS CAUSED BY MOLD, MILDEW, BLACK ALGAE, GREASE, DIRT AND EXTERIOR DEBRIS.

- ECO-SAFE: BLENDED WITH ONLY A VERY SMALL AMOUNT OF BLEACH, SPRAY & CLEAN IS HARMLESS TO YOUR LANDSCAPING AND PETS WHEN APPLIED TO YOUR DECK.

- PERFECT FOR ROUTINE CLEANING. USE DILUTED IN A SPRAYER FOR OCCASIONAL CLEANING TO KEEP YOUR DECK LOOKING NEW.

-PROVEN ABILITY TO PERFORM DEEP SET OR "BELOW THE SURFACE" CLEANING. THIS SOLUTION PENETRATES THE SURFACE UNLIKE ANYTHING ELSE