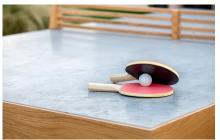

## **PRODUCT DETAILS:**

Charlotte is Venture's answer to the outdoor game table. Built of solid white oak and finished using a penetrating epoxy, the Charlotte is ready to see some outdoor action. Each Charlotte has a choice of a phenolic or quartz playfield (phenolic shown in the black playfield / quartz in the grey playfield). Each play is lively and quick.

### **SPECIFICATIONS**

- 60"w X 108"l X30"h
- 460 lbs.
- (4) solid white oak legs with levelers
- · Constructed of solid white oak wood
- Phenolic or quartz top
- · Includes wooden net, paddles and ball
- One year manufacturer's warranty
- Includes all weather cover
- Photographed in natural stain and white oak with quartz playfield