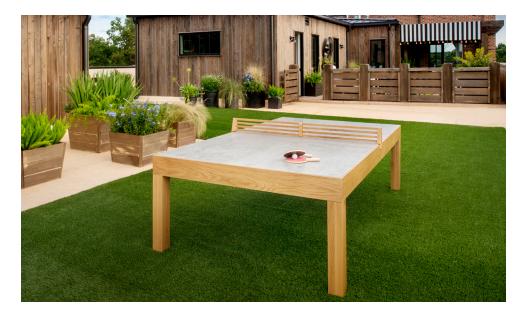

## **PRODUCT DETAILS:**

Charlotte is Venture's answer to the outdoor game table. Built of solid white oak and finished using a penetrating epoxy, the Charlotte is ready to see some outdoor action. Each Charlotte has a choice of a phenolic or quartz playfield (phenolic shown in the black playfield / quartz in the grey playfield). Each play is lively and quick.

### **SPECIFICATIONS**

- 60"w X 108"l X30"h
- 460 lbs.
- (4) solid white oak legs with levelers
- · Constructed of solid white oak wood
- Phenolic or quartz top
- · Includes wooden net, paddles and ball
- One year manufacturer's warranty
- Includes all weather cover
- Photographed in natural stain and white oak with quartz playfield