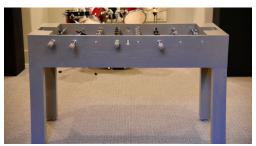

### **PRODUCT DETAILS:**

Originally a custom project for a client that turned into a production table once the project was completed. The Buckhead has a sleek modern feel when finished in our black, grey or white stain; but can take a traditional turn when finished in a Venture wood tone stain. The foosball table has a ball drop for the start of play and has ramped corners on the playfield for continuous play.

## **SPECIFICATIONS**

- Assembled size 60"l X 31"w X 30"h
- 300 lbs.
- (4) solid hardwood legs with levelers
- Optional scoring unit and lights available
- Telescoping rods with wooden men
- Ball drop and ramped corners
- · Includes cork balls
- One year manufacturer's warranty
- · Photographed in custom grey stain
- Suitable for commercial use
- · Commerical warranty available