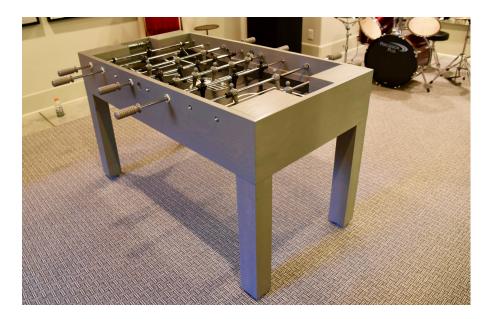

### **PRODUCT DETAILS:**

Originally a custom project for a client that turned into a production table once the project was completed. The Buckhead has a sleek modern feel when finished in our black, grey or white stain; but can take a traditional turn when finished in a Venture wood tone stain. The foosball table has a ball drop for the start of play and has ramped corners on the playfield for continuous play.

## **SPECIFICATIONS**

- Assembled size 60"l X 31"w X 30"h
- 300 lbs.
- (4) solid hardwood legs with levelers
- Optional scoring unit and lights available
- Telescoping rods with wooden men
- Ball drop and ramped corners
- · Includes cork balls
- One year manufacturer's warranty
- · Photographed in custom grey stain
- Suitable for commercial use
- · Commerical warranty available