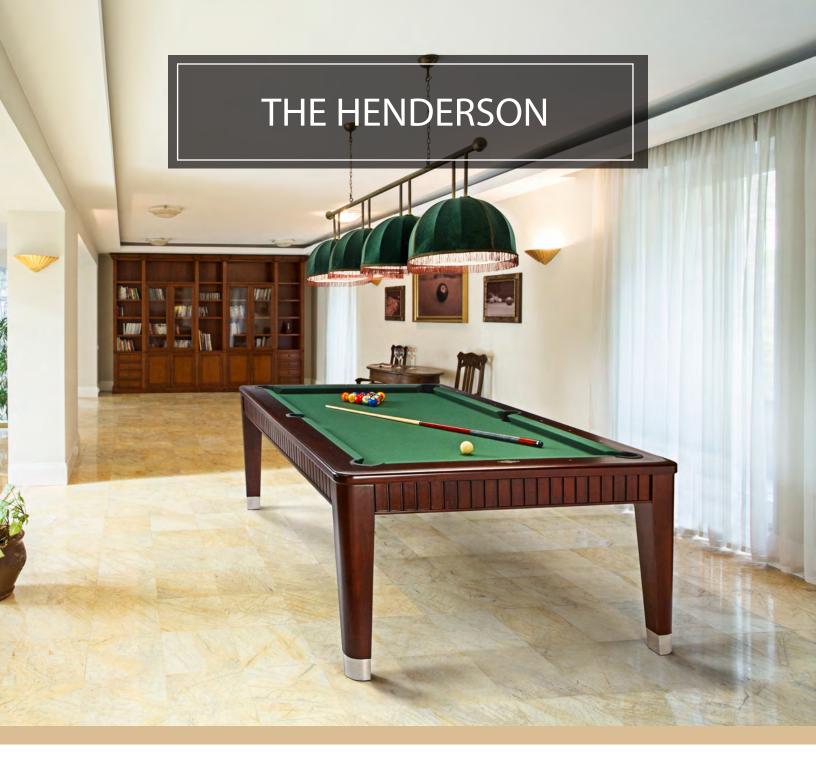

The Henderson offers the sleek look of a fine dining room table with the legendary playability of the Brunswick Billiards brand. A beautiful table in its own right, the Henderson offers the versatility to quickly change your game room to fit your needs, simply use the optional dining top and transform your game room into a banquet room, a conference room, an arts & crafts room or leave it off and enjoy hours of play on this elegant model.

# THE HENDERSON