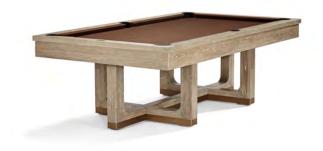

## **MEASUREMENTS**

| Size                        | 8' (2.4 m)                        |
|-----------------------------|-----------------------------------|
| Dimensions (L x W)          | 100.5" x 56.5" (257.8 x 143.5 cm) |
| Foot Leveler Center (L x W) | 77" x 35" (195.6 x 88.9 cm)       |
| Weight                      | 900 lbs (408.2 kg)*               |
| Slate Thickness             | 1" Framed (2.5 cm)                |
| Floor to Top of Slate       | 30.3" (76.8 cm)                   |
| Floor to Top of Rails       | 32" (81.3 cm)                     |
| Play Surface                | 88" x 44" (223.5 x 111.8 cm)      |

### **OPTIONS**

| Leg                   | Unique, Standard                                                |
|-----------------------|-----------------------------------------------------------------|
| Pocket                | Low Profile Drop Pocket                                         |
| Cloth Color           | 14 options                                                      |
| Finish                | Sandwashed                                                      |
| Accessories Available | Matanza Wall Cue Rack (Coming Soon) Table Tennis Conversion Top |

#### **MATERIALS**

- · Rails: Solid White Ash
- · Aprons: Solid White Ash
- Base Frame: Solid Hardwood
- Stretcher: Solid Hardwood with White Ash Veneer
- Legs: Solid White Ash