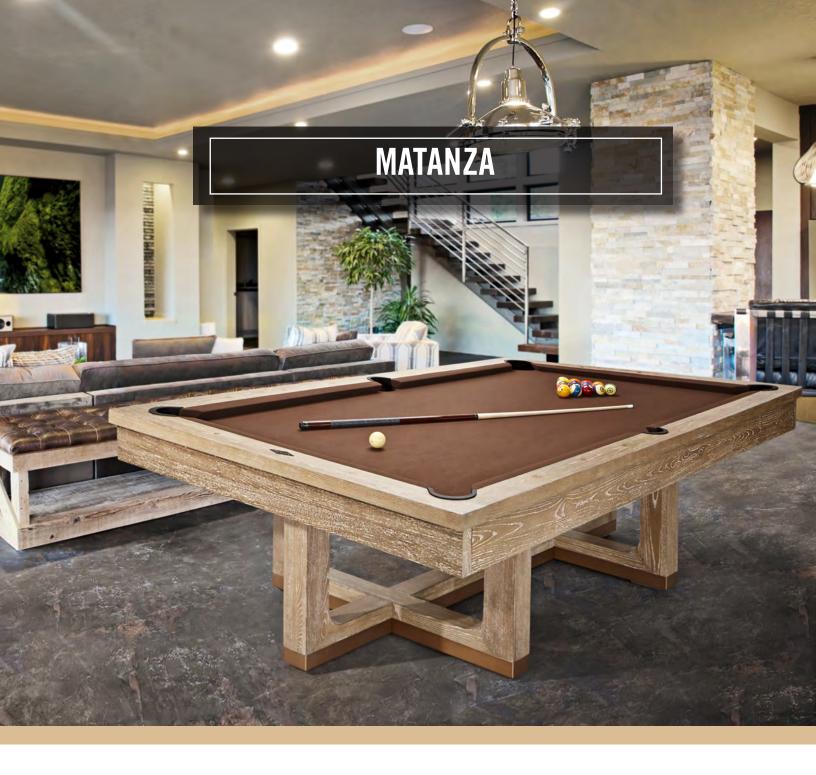

Matanza is a uniquely designed table that will endure for generations. Every attribute from the pedestal design to the finish was created with pride. Incorporate this beautiful piece to enhance the aesthetics of any room it occupies.

# MATANZA™