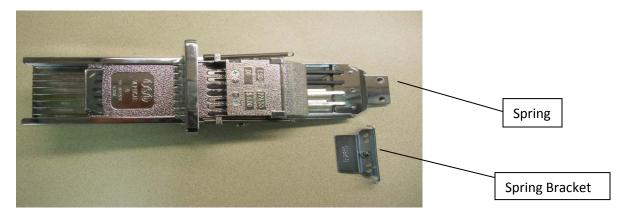

## Shelti Instructions to Change Vend Prices ESD- VERTICAL -8 COIN CHUTE

Tools Required:

Phillips Screw Driver

Please read fully

Before beginning

**Step 1:** Remove slide return springs and spring bracket.