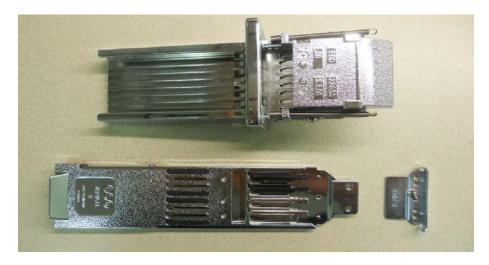

## Shelti Instructions to Change Vend Prices ESD- VERTICAL -8 COIN CHUTE

Tools Required:

Phillips Screw Driver

Please read fully

Before beginning

**Step 1:** Remove slide return springs and spring bracket.

**Step 2:** Remove the handle from the body to expose the extra quarter shots and plugs.

**Step 3:** Turn coin chute upside down and install or remove required number of plugs to change vent price.

- **Step 4:** Return extra plugs to handle and slide the handle back into the body.
- **Step 5:** Reassemble the spring bracket and reattach the return springs.