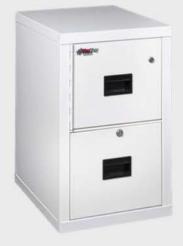

Spacious interior safe is 10.9" high, 13.36" wide and 15.27" in depth. Interior safe is painted graphite.

The Turtle Safe-In-File is the perfect fit for small or home office. Even fits in a standard closet. File Drawer has a UL 1 hour fire rating. Exterior is available in our popular Arctic White finish. Both letter or legal sized documents can be filed in the file drawer.

## Other Features

- 2 Drawer Vertical
- Legal or Letter size file drawer (no additional hardware required)
- UL 1-Hour Fire Rated file drawer
- Cam Key Lock
- Recessed Handles
- Field Replaceable Panels
- · Powder Coat Finish