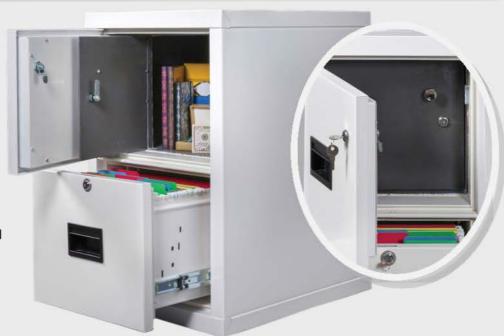

## PROTECT DOCUMENTS AND HIDE YOUR VALUABLES

Our compact 22" size Turtle file is cleverly designed to conceal a 1.3 cubic foot safe with a 3/16" solid steel door behind a false top drawer panel. Safe comes standard with key lock, electronic lock upgrade is available.

Spacious interior safe is 10.9" high, 13.36" wide and 15.27" in depth. Interior safe is painted graphite.

The Turtle Safe-In-File is the perfect fit for small or home office. Even fits in a standard closet. File Drawer has a UL 1 hour fire rating. Exterior is available in our popular Arctic White finish. Both letter or legal sized documents can be filed in the file drawer.