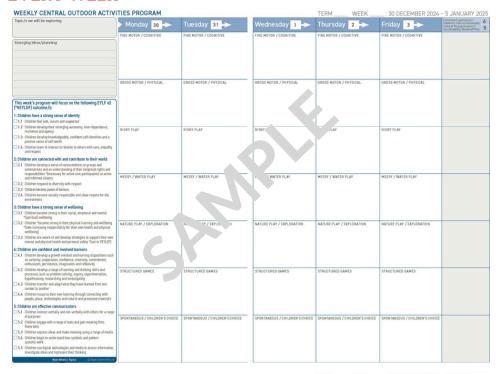

### WEEKLY CENTRAL OUTDOOR ACTIVITIES PROGRAM

| Topic      | /s we will be exploring:                                                                                                                                                                                             | Monday 30                               | Tuesday 31 ->                           |
|------------|----------------------------------------------------------------------------------------------------------------------------------------------------------------------------------------------------------------------|-----------------------------------------|-----------------------------------------|
|            |                                                                                                                                                                                                                      | FINE MOTOR / COGNITIVE                  | FINE MOTOR / COGNITIVE                  |
| Emer       | ging ideas/planning:                                                                                                                                                                                                 |                                         |                                         |
|            |                                                                                                                                                                                                                      | GROSS MOTOR / PHYSICAL                  | GROSS MOTOR / PHYSICAL                  |
| -          |                                                                                                                                                                                                                      | 0.0000000000000000000000000000000000000 | 1 1 1 1 1 1 1 1 1 1 1 1 1 1 1 1 1 1 1 1 |
|            |                                                                                                                                                                                                                      |                                         |                                         |
| This (*VEY | week's program will focus on the following EYLF v2<br>LDF) outcome/s:                                                                                                                                                |                                         |                                         |
|            | dren have a strong sense of identity                                                                                                                                                                                 |                                         |                                         |
|            | Children feel safe, secure and supported                                                                                                                                                                             |                                         |                                         |
| □ 1.Z      | Children develop their emerging autonomy, inter-dependence, resilience and agency                                                                                                                                    | RISKY PLAY                              | RISKY PLAY                              |
| □1.3       | Children develop knowledgeable, confident self-identities and a positive sense of self-worth                                                                                                                         |                                         |                                         |
| □ 1.4      | Children learn to interact in relation to others with care, empathy and respect                                                                                                                                      |                                         |                                         |
|            | dren are connected with and contribute to their world                                                                                                                                                                |                                         |                                         |
| □ 2.1      | Children develop a sense of connectedness to groups and communities and an understanding of their reciprocal rights and responsibilities *(necessary for active civic participation) as active and informed citizens | MESSY / WATER PLAY                      | MESSY / WATER PLAY                      |
| □ 2.2      | Children respond to diversity with respect                                                                                                                                                                           |                                         | 1                                       |
|            | Children become aware of fairness                                                                                                                                                                                    |                                         |                                         |
| □ 2.4      | Children become socially responsible and show respect for the environment                                                                                                                                            |                                         |                                         |
| 3: Chil    | dren have a strong sense of wellbeing                                                                                                                                                                                |                                         |                                         |
|            | Children become strong in their social, emotional and mental *(spiritual) wellbeing                                                                                                                                  |                                         |                                         |
|            | Children *become strong in their physical learning and wellbeing<br>*(take increasing responsibility for their own health and physical wellbeing)                                                                    | NATURE PLAY / EXPLORATION               | NATURE PLAY / EXPLORATION               |
| 3.3        | Children are aware of and develop strategies to support their own mental and physical health and personal safety *(not in VEYLDF)                                                                                    |                                         |                                         |
| 4: Chil    | dren are confident and involved learners                                                                                                                                                                             |                                         |                                         |
| ☐ 4.1      | Children develop a growth mindset and learning dispositions such<br>as curiosity, cooperation, confidence, creativity, commitment,<br>enthusiasm, persistence, imagination and reflexivity                           |                                         |                                         |
| <b>4.2</b> | Children develop a range of learning and thinking skills and processes such as problem solving, inquiry, experimentation, hypothesising, researching and investigating                                               | STRUCTURED GAMES                        | STRUCTURED GAMES                        |
| <b>4.3</b> | Children transfer and adapt what they have learned from one context to another                                                                                                                                       |                                         |                                         |
| <b>4.4</b> | Children resource their own learning through connecting with people, place, technologies and natural and processed materials                                                                                         |                                         |                                         |
| 5: Chil    | dren are effective communicators                                                                                                                                                                                     |                                         |                                         |
| □ 5.1      | Children interact verbally and non-verbally with others for a range of purposes                                                                                                                                      | SPONTANEOUS / CHILDREN'S CHOICE         | SPONTANEOUS / CHILDREN'S CHOICE         |
| □ 5.2      | Children engage with a range of texts and gain meaning from these texts                                                                                                                                              | S. STIARLOOS / OHILDREN S OHOICE        | STANLESS / CHILDREN SCHOOLE             |
|            | Children express ideas and make meaning using a range of media                                                                                                                                                       |                                         |                                         |
|            | Children begin to understand how symbols and pattern systems work                                                                                                                                                    |                                         |                                         |
| 5.5        | Children use digital technologies and media to access information, investigate ideas and represent their thinking                                                                                                    |                                         |                                         |
|            | Next Week's Topics © Butler Diaries Pty Ltd                                                                                                                                                                          |                                         | LOOK                                    |

TERM .....: 30 DECEMBER 2024 - 5 JANUARY 2025

|                                 | TERIM WEEK                      | OO DEGELIDER ZOZ-               |                                                                                                           |
|---------------------------------|---------------------------------|---------------------------------|-----------------------------------------------------------------------------------------------------------|
| Wednesday 1 ->                  | Thursday 2                      | Friday 3                        | Extension Experiences/ Children's Voices/Community Cultural Responsiveness/ Sustainability/Weekend Plan 5 |
| FINE MOTOR / COGNITIVE          | FINE MOTOR / COGNITIVE          | FINE MOTOR / COGNITIVE          |                                                                                                           |
| GROSS MOTOR / PHYSICAL          | GROSS MOTOR / PHYSICAL          | GROSS MOTOR / PHYSICAL          |                                                                                                           |
| RISKY PLAY                      | RISKY PLAY                      | RISKY PLAY                      |                                                                                                           |
| MESSY / WATER PLAY              | MESSY / WATER PLAY              | MESSY / WATER PLAY              |                                                                                                           |
| NATURE PLAY / EXPLORATION       | NATURE PLAY / EXPLORATION       | NATURE PLAY / EXPLORATION       |                                                                                                           |
| STRUCTURED GAMES                | STRUCTURED GAMES                | STRUCTURED GAMES                |                                                                                                           |
| SPONTANEOUS / CHILDREN'S CHOICE | SPONTANEOUS / CHILDREN'S CHOICE | SPONTANEOUS / CHILDREN'S CHOICE | LOOK                                                                                                      |