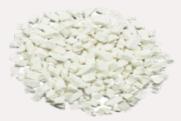

Atractylodes Macrocephala

Commonly used in Chinese herbal medicine, helps to soothe the skin and contains strong antioxidant properties.

White Jade Powder

Powerful herbal ingredient enhances skin immunity, boost microcirculation and stimulate skin's self healing mechanism