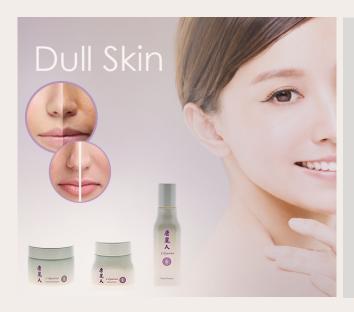

### **DULL SKIN TREATMENT**

To regain that bright luster on your facial skin, we recommend a 3 steps process of Cleanse/Nourish, Detox II and Balance

- 1. Cleanse/Nourish with Lilyanna Facial Powder
- 2. Detox II to firm and brighten face with Imperial Masaue
- 3. Balance by moisturizing and lightening skin tone with Beauty Cream

Use them together over a period of 2 weeks and you will see positive results!