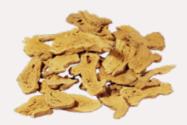

Atractylodes Macrocephala

Commonly used in Chinese herbal medicine, helps to soothe the skin and contains strong antioxidant properties.

White Jade Powder

Powerful herbal ingredient enhances skin immunity, boost microcirculation and stimulate skin's self healing mechanism