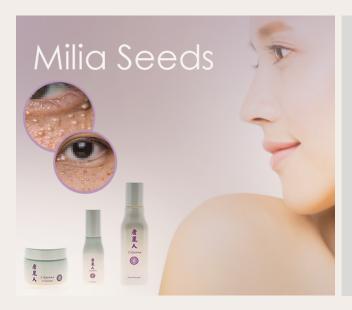

### MILIA SEEDS TREATMENT

For treatment against milia seeds, we recommend a 3 steps process of Cleanse/Nourish, Rejuvenate and Detox I.

- 1. Cleanse/Nourish with Lilyanna Facial Powder
- 2. Rejuvenate with LHA Essence
- 3. Detox I with A.E Elements

Use these products together over a period of 2 weeks will show significantly positive improvements!