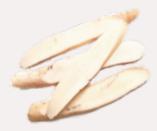

### Main Ingredients

**Ginseng Extract** 

Prized for rejuvenating the skin to reduce wrinkle formation, firm and tighten skin appearance, brightening and lightening skin complexion.

Leonurus Artemisia (Motherwort)