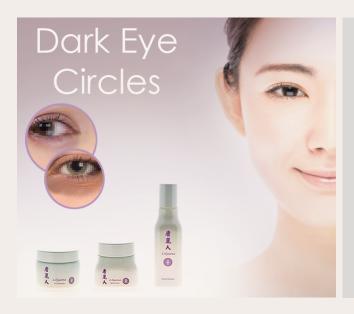

### DARK EYE CIRCLES TREATMENT

To gradually remove dark eye circles, we recommend a 3 steps process of Cleanse/Nourish, Detox I and Balance.

- 1. Cleanse/Nourish with Lilyanna Facial Powder
- 2. Detox I using Lilyanna A.E Elements
- 3. Balance off with Lilyanna Beauty Cream

Use them together over a period of 1 month and you will see positive results!