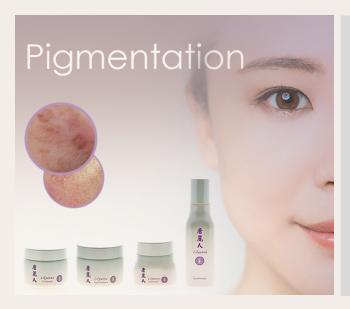

### PIGMENTATION TREATMENT

To treat against pigmentation, we recommend a 3 steps process of Cleanse/Nourish, Detox (I & II) and Balance.

- 1. Cleanse/Nourish with Lilyanna Facial Powder
- 2. Detox I with A.E Elements
- 3. Detox II with Imperial Masque
- 4. Balance with Beauty Cream

Use these products together over a period of 2 to 3 weeks and there will be significant improvements!