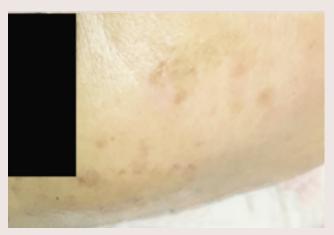

### PRE-TREATMENT

DIAGNOSIS:
Developed hyperpigmentation after laser treatment

### **POST-TREATMENT**

EFFECT: Visible lightening of hyperpigmentation

RESULTS ACHIEVED IN: 1 Month (Daily Usage)

PROCESS: Pigmentation Treatment

CUSTOMER PROFILE: Japanese boy (3 years old)