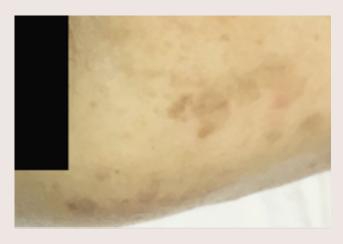

### PRE-TREATMENT

DIAGNOSIS:
Developed hyperpigmentation after laser treatment

### **POST-TREATMENT**

EFFECT: Visible lightening of hyperpigmentation

RESULTS ACHIEVED IN: 1 Month (Daily Usage)

PROCESS: Pigmentation Treatment

CUSTOMER PROFILE: Japanese boy (3 years old)