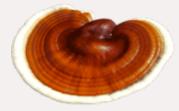

### Main Ingredients

Cordyceps Extract

Known for anti-aging properties with the natural ability to fight free radicals, infections and inflammations.

Ganoderma Lucidum (Cracked Spores)

Effectively functions to suppress formation of melanin, reduce free radicals and speed up cell regeneration.