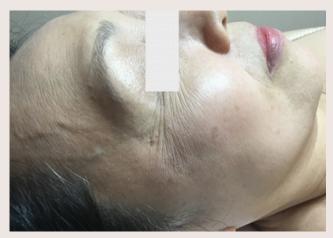

CUSTOMER PROFILE: Singaporean woman (Late 50s)

### PRE-TREATMENT

DIAGNOSIS: Wrinkle Formation / Dry Dull Skin / Pigmentation

### **POST-TREATMENT**

EFFECT:
Reduction of Wrinkles / Brighter Complexion / Lightening of Pigmentation

RESULTS ACHIEVED IN: 1 Session (90 mins)

PROCESS: Full Ritual Treatment

CUSTOMER PROFILE: Chinese woman (Mid 40s)