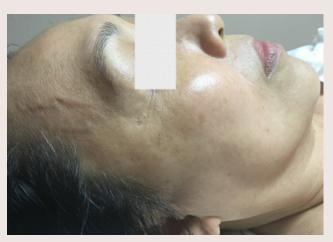

CUSTOMER PROFILE: Singaporean woman (Late 50s)

### PRE-TREATMENT

DIAGNOSIS: Wrinkle Formation / Dry Dull Skin / Pigmentation

### **POST-TREATMENT**

EFFECT:
Reduction of Wrinkles / Brighter Complexion / Lightening of Pigmentation

RESULTS ACHIEVED IN: 1 Session (90 mins)

PROCESS: Full Ritual Treatment

CUSTOMER PROFILE: Chinese woman (Mid 40s)