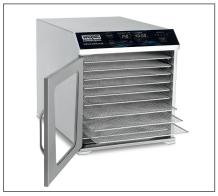

# **MAIN FEATURES**

- Built for chefs and mixologists looking to add unique flavor and texture to food and beverages
- Digital LED display with capacitive touch controls
- 5 memory stations for setting and storing unique programs
- Adjustable temperature range: 32°F–176°F (0°C-80°C)
- View temperature in °F or °C
- Set timer up to 40 hours, automatic shutoff when times lapses
- 10 trays of dehydrating space
- 15-inch by 13.5-inch stainless steel mesh racks
- Total dehydrating surface area of 14 square feet
- Clear-view glass door for monitoring dehydrating process
- Rear-mounted airflow system
- Fruit leather sheet accessory available WDH10FLS
- Limited One-Year Warranty