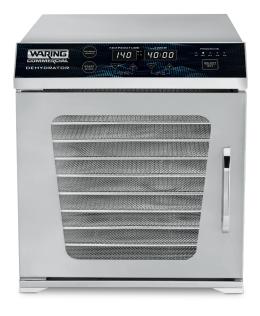

# WDH10

# 10-Tray Dehydrator

# **MAIN FEATURES**

- Built for chefs and mixologists looking to add unique flavor and texture to food and beverages
- Digital LED display with capacitive touch controls
- 5 memory stations for setting and storing unique programs
- Adjustable temperature range: 32°F–176°F (0°C-80°C)
- View temperature in °F or °C
- Set timer up to 40 hours, automatic shutoff when times lapses
- 10 trays of dehydrating space
- 15-inch by 13.5-inch stainless steel mesh racks
- Total dehydrating surface area of 14 square feet
- Clear-view glass door for monitoring dehydrating process
- Rear-mounted airflow system
- Fruit leather sheet accessory available WDH10FLS
- Limited One-Year Warranty