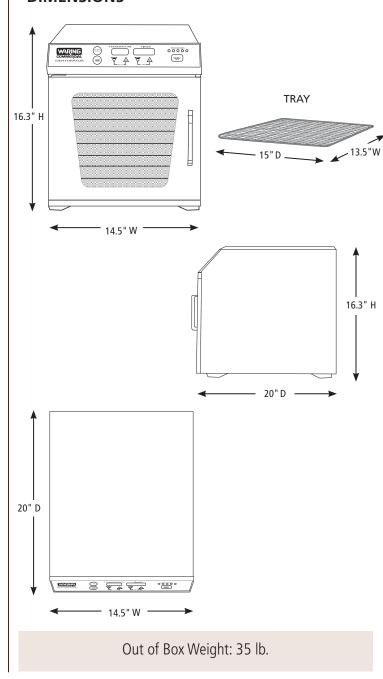

## **DIMENSIONS**

| ORDERING INFORMATION       | #STD.<br>PKG. | GIFTBOX<br>WEIGHT | CUBIC<br>FEET | BOX DIMENSIONS<br>D X W X H | UPC          | CASE<br>PKG. | MC<br>WEIGHT | MC DIMENSIONS<br>D X W X H | MBC            |
|----------------------------|---------------|-------------------|---------------|-----------------------------|--------------|--------------|--------------|----------------------------|----------------|
| WDH10 – 10-Tray Dehydrator | 1             | 41.65             | 5.22          | 27.5" x 17.5" x 18.75"      | 040072086281 | 1            | 44.65        | 28" x 18.25" x 19.75"      | 10040072086288 |