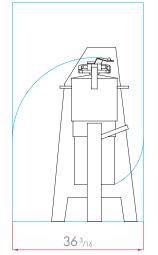

Select your options at the back page, **F** part.

| C TECHNICAL DATA      |                              |
|-----------------------|------------------------------|
| Output power          | 6 HP                         |
| Electrical data       | 208-240V/60/3                |
| Speeds                | 1800 and 3600 rpm            |
| Dimensions (H×L×W)    | 48 1/16" × 23 5/8" × 26 3/8" |
| Rate of recyclability | 95%                          |
| Net weight            | 309 lbs                      |
| Nema #                | L15-30P                      |
| Reference             | BLIXER 23 A - 208-240V/60/3  |