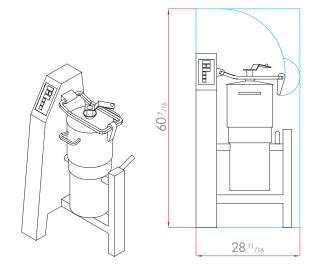

Select your options at the back page, **F** part.

| C TECHNICAL DATA      |                              |
|-----------------------|------------------------------|
| Output power          | 6 HP                         |
| Electrical data       | 208-240V/60/3                |
| Speeds                | 1800 and 3600 rpm            |
| Dimensions (H×L×W)    | 48 1/16" × 23 5/8" × 26 3/8" |
| Rate of recyclability | 95%                          |
| Net weight            | 309 lbs                      |
| Nema #                | L15-30P                      |
| Reference             | BLIXER 23 A - 208-240V/60/3  |