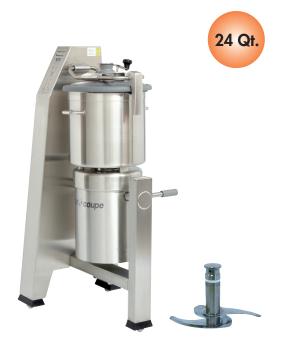

## Blixer® 23

SALES FEATURES

**Blixer 23** is designed to prepare texture-modified meals with either raw and cooked ingredients in a minimum of time.

#### B TECHNICAL FEATURES

Blixer 23. 3-phase. Power 6 HP. 2 speeds. 100% stainless-steel appliance with 3 built in legs. Control panel with flush buttons and digital timer from 0 to 15 minutes. Removable and tiltable 24 Qt. stainless-steel bowl. Bowl-base blade assembly with 2 detachable and height-adjustable fine serrated blades included. 20 to 75 portions (7 oz.) and more.

#### **CUTTER FUNCTION**

- Removable and tiltable 24 Qt. bowl for effortless emptying and cleaning.
- Bowl-base blade assembly with 2 detachable and height-adjustable blades to ensure a perfectly uniform consistency, even when processing small quantity.
- Stainless-steel construction for making cleaning easier.
- Timer from 0 to 15 minutes for a better preparation control.
- Transparent lid with bowl scraper to improve the end-product consistency and with a lid wiper to enable user to monitor processing.
- Opening in center of lid for adding liquid or dry ingredients during processing.
- 3 retractable wheels making it easier to move the appliance in order to clean the surface.

### INCLUDED ACCESSORIES

- 2 stainless steel fine serrated blade assembly
- Scraper arm and lid wiper
- 3 retractable wheels