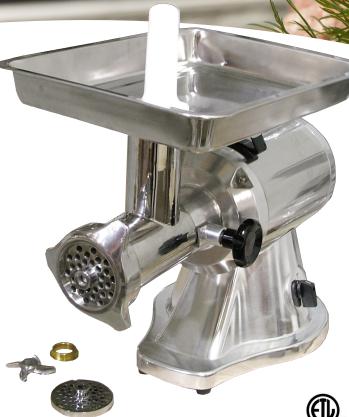

## **Model FA22**

Made of attractive polished aluminum. Comes with a stainless steel pan, stomper, machine knife and extra #22 machine plates (8mm and 4.8 mm). The Model FA22 meat grinder is ideal for restaurants or small butcher operations.