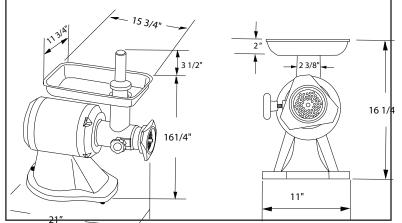

## **SPECIFICATIONS**

| 51 E 511 157 (115115 |                       |
|----------------------|-----------------------|
| Model                | FA22                  |
| HP                   | 1.5                   |
| RPM                  | 200                   |
| Amp                  | 10                    |
| Electrical           | 110V/60/1             |
| Weight               | 63.8 lbs.             |
| Packaging Weight     | 77 lbs.               |
| Dimension (LWH)      | 21" x 11.75" x 19.75" |
| Packaging Dimension  | 22" x 14.5" x 17.5"   |
| Item #               | 21634                 |