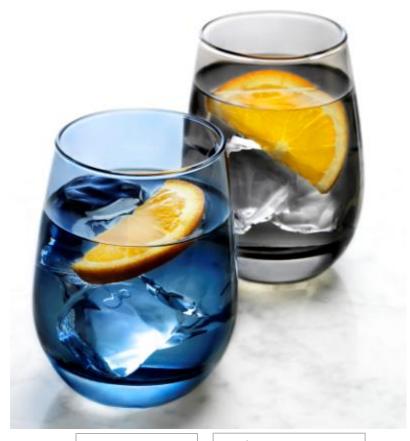

## STEMLESS COLOR

Bringing fresh color to your tabletop

Add life to your tabletop with colored glassware!

Libbey Stemless, offered in Tidal Blue and Moonstone Grey, features a thick base for a comfortable weight and hand-feel. These on-trend colors make stand-alone statements that elevate beverage presentation; and pair well with white or decorated place settings.

## Other Features and Benefits:

- 15 oz. size perfect for cocktails, water, soda
- Thick, sturdy base increases beverage perceived value
- Two colors: Tidal Blue and Moonstone Grev
- · Dishwasher and microwave safe
- Safedge® Rim Lifetime Guarantee