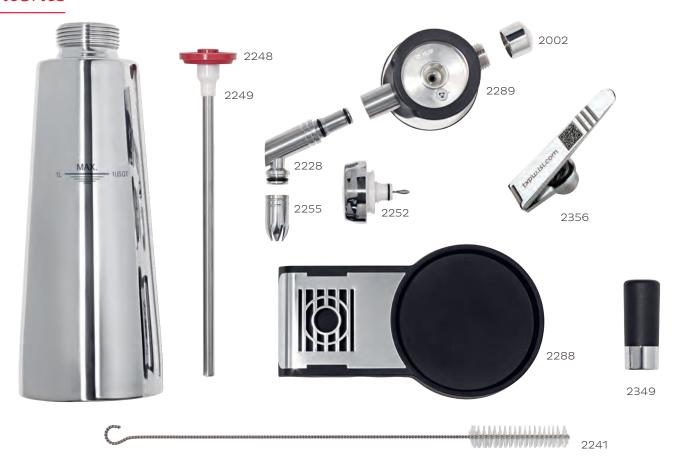

## Contents

## Product Information.

| Item No.         | 181501                                                                                                                                              |
|------------------|-----------------------------------------------------------------------------------------------------------------------------------------------------|
| Color / Material | Polished stainless steel / aluminum / black silicone                                                                                                |
| Size             | 1L                                                                                                                                                  |
| Application      | Free-standing cream whipper for fresh whipped and flavored cream or warm creations. Keeps creations cold or hot for hours.                          |
| Contents         | Stainless steel thermo-bottle / head / riser tube / stainless steel star tip / tip adapter / push button / charger holder / cleaning brush / lever. |
| Warranty         | 2 year warranty,<br>with 5 year warranty on the insulating performance of the bottle.                                                               |