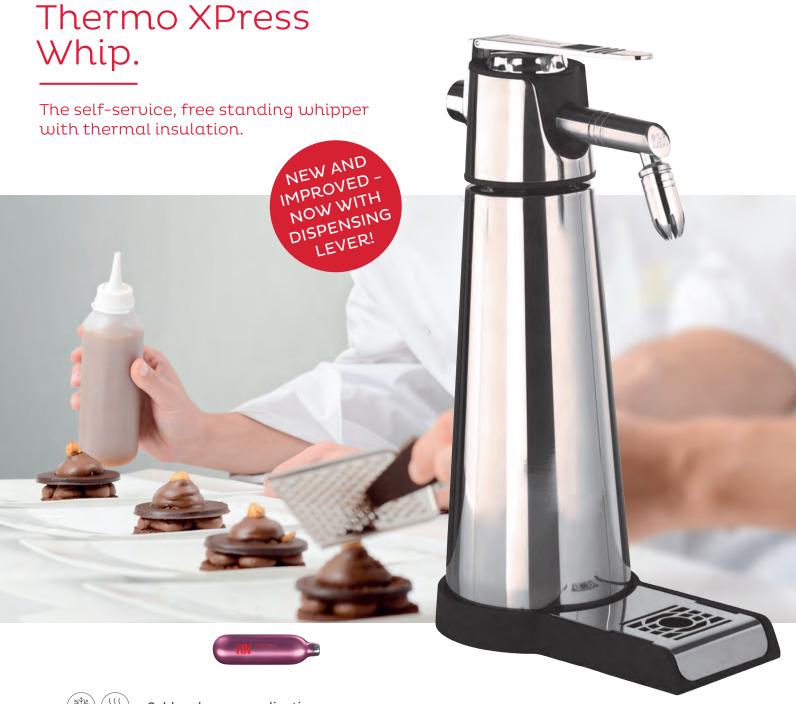

## Thermo XPress Whip.

The independent whipper for catering and coffee houses.

For the preparation of fresh whipped cream. Also suitable for warm and cold applications such as espumas, finger food, sauces and desserts.

Non-slip silicone drip tray with stainless steel plate – for clean workstations.

Standing cream whipper with riser tube system and lever operated dispensing for ease of use and consistent, smooth operation - new lever is made to fit with your existing Thermo Xpress Whip.

Double-walled, stainless steel vacuum-insulated bottle with maximum thermal performance: keeps creations cold or hot for hours.

Decorator tip and adapter can easily be removed for periodic cleaning.

## Product Information.

| Item No.         | 181501                                                                                                                                              |
|------------------|-----------------------------------------------------------------------------------------------------------------------------------------------------|
| Color / Material | Polished stainless steel / aluminum / black silicone                                                                                                |
| Size             | 1L                                                                                                                                                  |
| Application      | Free-standing cream whipper for fresh whipped and flavored cream or warm creations. Keeps creations cold or hot for hours.                          |
| Contents         | Stainless steel thermo-bottle / head / riser tube / stainless steel star tip / tip adapter / push button / charger holder / cleaning brush / lever. |
| Warranty         | 2 year warranty,<br>with 5 year warranty on the insulating performance of the bottle.                                                               |