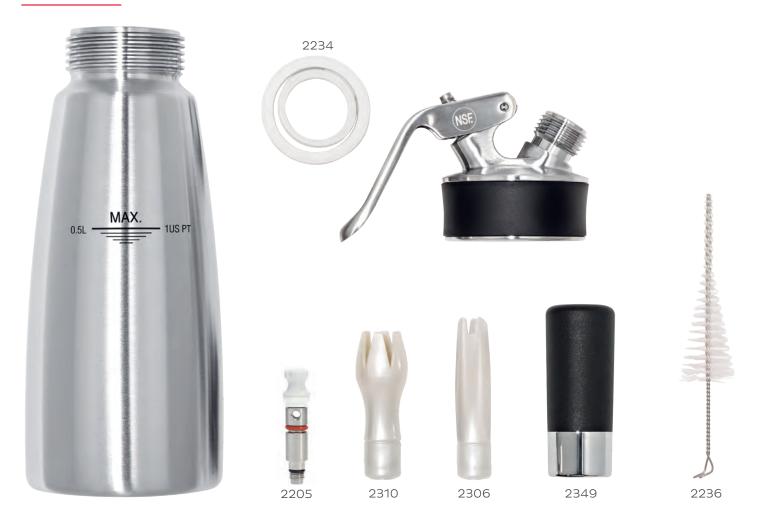

### Product Information.

| ltem No.        | 163001                                                                                                                                                                                                        | 173001 |
|-----------------|---------------------------------------------------------------------------------------------------------------------------------------------------------------------------------------------------------------|--------|
| Color           | Stainless Steel with black head                                                                                                                                                                               |        |
| Size            | 0.5 L                                                                                                                                                                                                         | 1L     |
| Application     | For fresh pure whipped cream and cold preparations only.                                                                                                                                                      |        |
| Contents        | Brushed stainless steel bottle / stainless head / stainless head value / white silicone gasket / 2 pearl plastic tips (stainless threads) / black silicone covered stainless charger holder / cleaning brush. |        |
| 2 year warranty | ×                                                                                                                                                                                                             | ×      |

Head and bottle are not sold as separate replacement items.