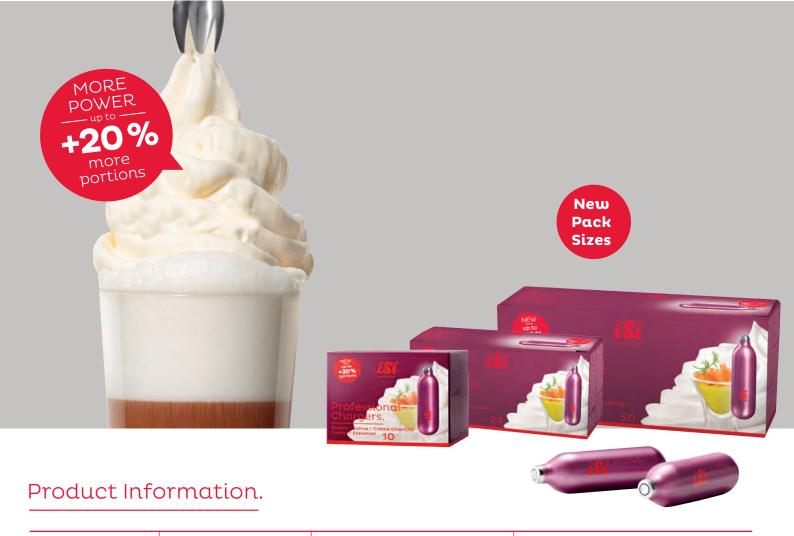

## Professional Chargers.

The best choice for dairy alternatives, lower fat cream, coconut or other vegan choices with maximum yield. Better whipping results with fewer calories. **Whips up to 20% more portions** for cost savings on cream. Makes powerful Rapid Infusions.

| Item No.    | 070299                                                                                             | 072499  | 074599  |
|-------------|----------------------------------------------------------------------------------------------------|---------|---------|
| Color       | Metallic-Purple                                                                                    |         |         |
| Size        | 10-pack                                                                                            | 24-pack | 50-pack |
| Material    | 100% Recyclable Steel                                                                              |         |         |
| Application | More yield and higher stability for whipped cream, desserts, espumas, sauces, soups and much more. |         |         |
| Content     | ${ m N_2O}$ – individually weighed electronically with filling warranty.                           |         |         |