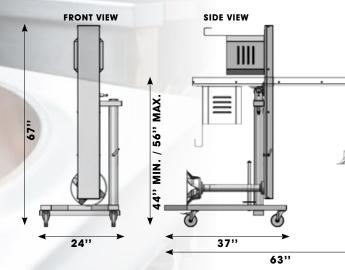

HEAVY DUTY MOBILE MIXER FOR LARGE CAPACITY APPLICATIONS



## **ADVANTAGES**

min

- Comfort: Easily maneuverable and transportable with 4 swivel casters.
- Versatility: Various accessories.
- Usability: Small storage footprint.
- Sanitation: 100% stainless steel for easy cleaning.
- Performance: Powerful motor of 2,2 KW.

### **Power Pro Giraffe**

|  | Reference | TB002                   |
|--|-----------|-------------------------|
|  | Voltage   | 230 V, 3 phase, 50/60Hz |
|  | Output    | 2 200 W                 |
|  | Speed     | 0 to 4 000 R.P.M.       |

20" MIN. / 31,5" MAX.

# HEAVY DUTY MOBILE MIXER



### Power Pro Giraffe Whisk tool

| Variable speed compulsory |           |                   |
|---------------------------|-----------|-------------------|
|                           | Reference | TB003             |
|