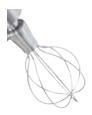

### Power Pro Giraffe Whisk tool

| Variable speed compulsory |           |                   |
|---------------------------|-----------|-------------------|
|                           | Reference | TB003             |
|                           | Speed     | 400 to 600 R.P.M. |
|                           | Diameter  | 170 mm / 6,5"     |
|                           | Height    | 470 mm / 18,5"    |
|                           |           |                   |

The Whisk tool is ideal for delicate recipes and provides the ultimate in mixing flexibility.

| Power Pro Girc | affe Blender tool     |
|----------------|-----------------------|
| Reference      | TBOO4                 |
| Speed          | 2 800 to 4 000 R.P.M. |
| Diameter       | 100 mm / 3,8"         |
| Height         | 90 mm / 3,5"          |