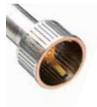

The Whisk tool is ideal for delicate recipes and provides the ultimate in mixing flexibility.

| Power Pro Girc | affe Blender tool     |
|----------------|-----------------------|
| Reference      | TBOO4                 |
| Speed          | 2 800 to 4 000 R.P.M. |
| Diameter       | 100 mm / 3,8"         |
| Height         | 90 mm / 3,5"          |

timate in mixing flexibility.

The Blender tool is ideal for emulsifying soups and sauces.

\*See images below for texture difference.