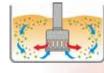

timate in mixing flexibility.

The Blender tool is ideal for emulsifying soups and sauces.

\*See images below for texture difference.

The Gun can be used as a complementary tool for the transfer of food preparations in smaller containers. Adaptable on the Pump attachment only (sold separately).

- 01 Texture obtained with Mixer tool (TB012). The texture did not evolve and remains slightly rough.
- 02 Texture obtained with Blender tool (TB004). The texture is creamy, smooth and perfect.