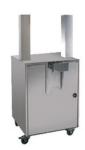

#### **Self Service Stand**

Compatible for FAST TOP with self tap and big capacity juice filter

(1)

Compatible for TOP and FASTOP with no self tap and big capacity juice filter

#### **Dispenser Stand**

Compatible for TOP and FASTOP with no self tap and big capacity juice filter

Necessary option
 Impossible combination

\*Self Tap (Standard for ITEM 39521)
The easy-to-use automatic tap is
connected directly to the motor of
the machine. Open the tap and the
machine starts running. Close the tap
and the machine stops.