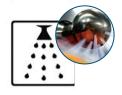

#### **Orange Counter**

Counts the amount of oranges that have been juiced by the machine, allowing the customer to monitor consumption.

Automatic Shower (Standard) More hygienic juicers with our unique self-cleaning automatic shower system and fully isolated juicing area avoiding any ingress of exterior elements.