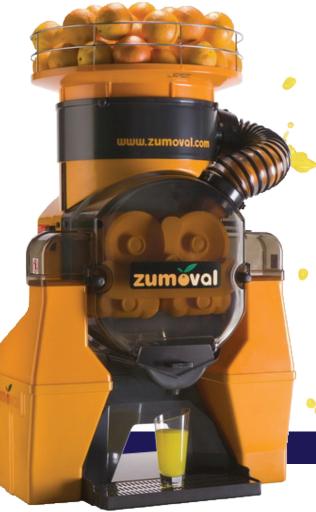

## **TOP - HEAVY-DUTY COMPACT WITH AUTOMATIC SHOWER**

Item: 39522/ 39521

Model: JE-ES-0028-F/ JE-ES-0028-T

**Authorized Dealer** 

# JUICE EXTRACTORS TOP - HEAVY-DUTY COMPACT WITH AUTOMATIC SHOWER

|                               | Heavy-Duty Compact with<br>Automatic Shower<br>28 oranges/minute | Heavy-Duty Compact with<br>Automatic Shower and Self Tap<br>28 oranges/minute |
|-------------------------------|------------------------------------------------------------------|-------------------------------------------------------------------------------|
| ITEM NUMBER                   | 39522                                                            | 39521                                                                         |
| MODEL                         | JE-ES-0028-F                                                     | JE-ES-0028-T                                                                  |
| HP                            | 0.75 HP                                                          |                                                                               |
| FRUIT DIAMETER                | 2.36" - 3.15"                                                    |                                                                               |
| FEEDER CAPACITY               | 18 kg. / 39 lbs.                                                 |                                                                               |
| PEEL BUCKET                   | 20 kg. / 44 lbs.                                                 |                                                                               |
| PRODUCTION                    | 28 oranges per minute                                            |                                                                               |
| ELECTRICAL                    | 115V / 60Hz / 1                                                  |                                                                               |
| CURRENT                       | 9 / 8.6 A                                                        |                                                                               |
| DIMENSIONS (DWH)              | 19.7" x 24.4" x 39"/ 50cm x 62 cm x 99 cm                        |                                                                               |
| WEIGHT                        | 47.5 kg. / 104.7 lbs.                                            |                                                                               |
| Optional stand also available |                                                                  |                                                                               |