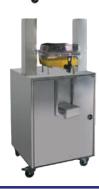

## **TOP - HEAVY-DUTY COMPACT WITH AUTOMATIC SHOWER**

Item: 39522/ 39521

Model: JE-ES-0028-F/ JE-ES-0028-T

**Authorized Dealer** 

# JUICE EXTRACTORS TOP - HEAVY-DUTY COMPACT WITH AUTOMATIC SHOWER

|                               | Heavy-Duty Compact with<br>Automatic Shower<br>28 oranges/minute | Heavy-Duty Compact with<br>Automatic Shower and Self Tap<br>28 oranges/minute |
|-------------------------------|------------------------------------------------------------------|-------------------------------------------------------------------------------|
| ITEM NUMBER                   | 39522                                                            | 39521                                                                         |
| MODEL                         | JE-ES-0028-F                                                     | JE-ES-0028-T                                                                  |
| HP                            | 0.75 HP                                                          |                                                                               |
| FRUIT DIAMETER                | 2.36" - 3.15"                                                    |                                                                               |
| FEEDER CAPACITY               | 18 kg. / 39 lbs.                                                 |                                                                               |
| PEEL BUCKET                   | 20 kg. / 44 lbs.                                                 |                                                                               |
| PRODUCTION                    | 28 oranges per minute                                            |                                                                               |
| ELECTRICAL                    | 115V / 60Hz / 1                                                  |                                                                               |
| CURRENT                       | 9 / 8.6 A                                                        |                                                                               |
| DIMENSIONS (DWH)              | 19.7" x 24.4" x 39"/ 50cm x 62 cm x 99 cm                        |                                                                               |
| WEIGHT                        | 47.5 kg. / 104.7 lbs.                                            |                                                                               |
| Optional stand also available |                                                                  |                                                                               |