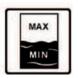

#### Juice Level Detector

With this system, you can always count on the number of liters of fresh orange juice. This system is ideal for self-service and larger volume operations.