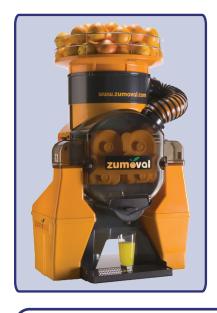

## **TOP - HEAVY-DUTY COMPACT WITH AUTOMATIC SHOWER**

Item: 39522/ 39521

Model: JE-ES-0028-F/ JE-ES-0028-T

**Authorized Dealer** 

# JUICE EXTRACTORS TOP - HEAVY-DUTY COMPACT WITH AUTOMATIC SHOWER

|                               | Heavy-Duty Compact with<br>Automatic Shower<br>28 oranges/minute | Heavy-Duty Compact with<br>Automatic Shower and Self Tap<br>28 oranges/minute |
|-------------------------------|------------------------------------------------------------------|-------------------------------------------------------------------------------|
| ITEM NUMBER                   | 39522                                                            | 39521                                                                         |
| MODEL                         | JE-ES-0028-F                                                     | JE-ES-0028-T                                                                  |
| HP                            | 0.75 HP                                                          |                                                                               |
| FRUIT DIAMETER                | 2.36" - 3.15"                                                    |                                                                               |
| FEEDER CAPACITY               | 18 kg. / 39 lbs.                                                 |                                                                               |
| PEEL BUCKET                   | 20 kg. / 44 lbs.                                                 |                                                                               |
| PRODUCTION                    | 28 oranges per minute                                            |                                                                               |
| ELECTRICAL                    | 115V / 60Hz / 1                                                  |                                                                               |
| CURRENT                       | 9 / 8.6 A                                                        |                                                                               |
| DIMENSIONS (DWH)              | 19.7" x 24.4" x 39"/ 50cm x 62 cm x 99 cm                        |                                                                               |
| WEIGHT                        | 47.5 kg. / 104.7 lbs.                                            |                                                                               |
| Optional stand also available |                                                                  |                                                                               |