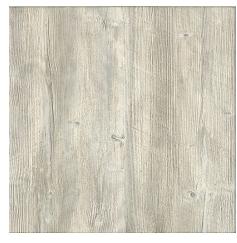

## WERZALIT 32" SQUARE TABLETOP

Molded Melamine Mixed with Redwood • 8
Pre-Drilled Stainless Steel Inserts to Connect
to Nardi / NoRock Bases • UV Protected

SM-ST32SQ

SM-PW32SQ

SM-PG32SQ

SM-PN32SQ

SM-AO32SQ

SM-WH32SQ

32" SQ

1.4"

24.3 lbs

## WERZALIT 36" SQUARE TABLETOP

Molded Melamine Mixed with Redwood • 8
Pre-Drilled Stainless Steel Inserts to Connect
to Nardi / NoRock Bases • UV Protected

SM-ST36SQ

SM-PW36SQ

SM-PG36SQ

SM-PN36SQ

SM-AO36SQ

SM-WH36SQ

36" SQ

1.4"

30 lbs