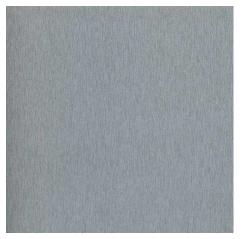

## WERZALIT 32" SQUARE TABLETOP

Molded Melamine Mixed with Redwood • 8
Pre-Drilled Stainless Steel Inserts to Connect
to Nardi / NoRock Bases • UV Protected

SM-ST32SQ

SM-PW32SQ

SM-PG32SQ

SM-PN32SQ

SM-AO32SQ