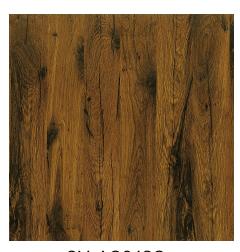

## WERZALIT 36" SQUARE TABLETOP

Molded Melamine Mixed with Redwood • 8
Pre-Drilled Stainless Steel Inserts to Connect
to Nardi / NoRock Bases • UV Protected

SM-ST36SQ

SM-PW36SQ

SM-PG36SQ

SM-PN36SQ

SM-AO36SQ