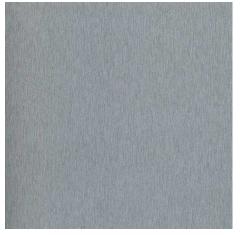

## WERZALIT 32" SQUARE TABLETOP

Molded Melamine Mixed with Redwood • 8
Pre-Drilled Stainless Steel Inserts to Connect
to Nardi / NoRock Bases • UV Protected

SM-ST32SQ

SM-PW32SQ

SM-PG32SQ

SM-PN32SQ

SM-AO32SQ

SM-WH32SQ

32" SQ

1.4"

24.3 lbs