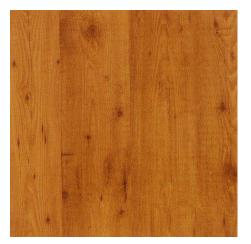

## WERZALIT 24" SQUARE **TABLETOP**

Molded Melamine Mixed with Redwood • 8 Pre-Drilled Stainless Steel Inserts to Connect to Nardi / NoRock Bases • UV Protected

SM-PG24SQ

SM-AO24SQ

SM-WH24SQ

24" SQ

1.4"

13.2 lbs