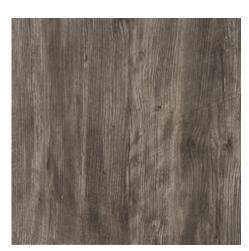

## WERZALIT 32" SQUARE TABLETOP

Molded Melamine Mixed with Redwood • 8
Pre-Drilled Stainless Steel Inserts to Connect
to Nardi / NoRock Bases • UV Protected

SM-ST32SQ

SM-PW32SQ

SM-PG32SQ

SM-PN32SQ

SM-AO32SQ

SM-WH32SQ

32" SQ

1.4"

24.3 lbs

## WERZALIT 36" SQUARE TABLETOP

Molded Melamine Mixed with Redwood • 8
Pre-Drilled Stainless Steel Inserts to Connect
to Nardi / NoRock Bases • UV Protected

SM-ST36SQ

SM-PW36SQ

SM-PG36SQ

SM-PN36SQ

SM-AO36SQ

SM-WH36SQ

36" SQ

1.4"

30 lbs