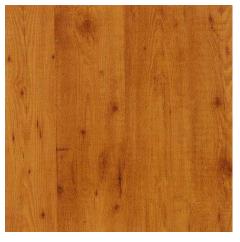

## WERZALIT 32" SQUARE TABLETOP

Molded Melamine Mixed with Redwood • 8
Pre-Drilled Stainless Steel Inserts to Connect
to Nardi / NoRock Bases • UV Protected

SM-ST32SQ

SM-PW32SQ

SM-PG32SQ

SM-PN32SQ

SM-AO32SQ