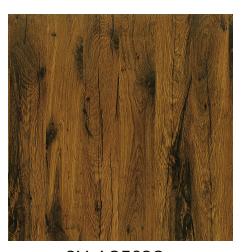

## WERZALIT 32" SQUARE TABLETOP

Molded Melamine Mixed with Redwood • 8
Pre-Drilled Stainless Steel Inserts to Connect
to Nardi / NoRock Bases • UV Protected

SM-ST32SQ

SM-PW32SQ

SM-PG32SQ

SM-PN32SQ

SM-AO32SQ

SM-WH32SQ

32" SQ

1.4"

24.3 lbs

## WERZALIT 36" SQUARE TABLETOP

Molded Melamine Mixed with Redwood • 8
Pre-Drilled Stainless Steel Inserts to Connect
to Nardi / NoRock Bases • UV Protected

SM-ST36SQ

SM-PW36SQ

SM-PG36SQ

SM-PN36SQ

SM-AO36SQ

SM-WH36SQ

36" SQ

1.4"

30 lbs