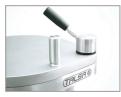

## **FEATURES:**

- · 2 wheels and handle for easy transport
- · Easily accessible speed control
- · Pressure gauge
- · Removable lid; adjustable lock nuts with handle
- Independent hydraulic oil reservoir
- Thermal protected motor
- Automatic knee lever lock until the piston reaches the lower position

Knee lever with reversible operating direction

Adjustable anti-vibration feet

Speed control and pressure gauge

3 Transparent nozzles, ø ext. 14, 20 and 30 mm. Maximum hygiene, without edges

Removable lid, adjustable lid lock nuts with handles