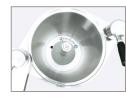

Knee lever with reversible operating direction

Adjustable anti-vibration feet

Speed control and pressure gauge

3 Transparent nozzles, ø ext. 14, 20 and 30 mm. Maximum hygiene, without edges

Removable lid, adjustable lid lock nuts with handles

Fully stainless steel barrel bottom with water draining outlet. Simple cleaning.

| Technical Specification | ı                                        |                       |                       |
|-------------------------|------------------------------------------|-----------------------|-----------------------|
| Features                | 1300 W, 110V with 1Ph                    | 1300 W, 220V with 1Ph | 1110 W, 208V with 3Ph |
| Item                    | 45870                                    | 46101                 | 46100                 |
| Model                   | SS-ES-0065-F                             | SS-ES-0065-FS         | SS-ES-0065-FT         |
| Approx. Meat Capacity   | 65 lb. (29.5 kg.)                        |                       |                       |
| Barrel Capacity         | 37 Qt. (35 L)                            |                       |                       |
| Operating Temperature   | 40° - 100°F (5° - 40°C)                  |                       |                       |
| Power                   | 1300 W / 1.75 hp                         |                       | 1100 W / 1.5 hp       |
| Electrical              | 110V / 60Hz / 1Ph                        | 220V / 60Hz / 1Ph     | 208-220V / 60Hz / 3Ph |
| Amps                    | 18 A                                     | 8.8 A                 | 5.6 A                 |
| Net Weight              | 350 lb. (160 kg.)                        |                       |                       |
| Net Dimensions (WDH)    | 23" x 21" x 49"<br>(584 x 533 x 1245 mm) |                       |                       |
| Gross Weight            | 400 lb. (180 kg.)                        |                       |                       |
| Gross Dimensions (WDH)  | 21" x 27" x 54"<br>(533 x 686 x 1372 mm) |                       |                       |
| Plug Type               | NEMA 5 - 20P                             | NEMA 6 - 15P          | NEMA L15 - 20P        |