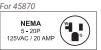

Fully stainless steel barrel bottom with water draining outlet. Simple cleaning.

| Technical Specification | ı                                        |                       |                       |
|-------------------------|------------------------------------------|-----------------------|-----------------------|
| Features                | 1300 W, 110V with 1Ph                    | 1300 W, 220V with 1Ph | 1110 W, 208V with 3Ph |
| Item                    | 45870                                    | 46101                 | 46100                 |
| Model                   | SS-ES-0065-F                             | SS-ES-0065-FS         | SS-ES-0065-FT         |
| Approx. Meat Capacity   | 65 lb. (29.5 kg.)                        |                       |                       |
| Barrel Capacity         | 37 Qt. (35 L)                            |                       |                       |
| Operating Temperature   | 40° - 100°F (5° - 40°C)                  |                       |                       |
| Power                   | 1300 W / 1.75 hp                         |                       | 1100 W / 1.5 hp       |
| Electrical              | 110V / 60Hz / 1Ph                        | 220V / 60Hz / 1Ph     | 208-220V / 60Hz / 3Ph |
| Amps                    | 18 A                                     | 8.8 A                 | 5.6 A                 |
| Net Weight              | 350 lb. (160 kg.)                        |                       |                       |
| Net Dimensions (WDH)    | 23" x 21" x 49"<br>(584 x 533 x 1245 mm) |                       |                       |
| Gross Weight            | 400 lb. (180 kg.)                        |                       |                       |
| Gross Dimensions (WDH)  | 21" x 27" x 54"<br>(533 x 686 x 1372 mm) |                       |                       |
| Plug Type               | NEMA 5 - 20P                             | NEMA 6 - 15P          | NEMA L15 - 20P        |