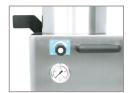

## **FEATURES:**

- · 2 wheels and handle for easy transport
- · Easily accessible speed control
- · Pressure gauge
- · Removable lid; adjustable lock nuts with handle
- Independent hydraulic oil reservoir
- Thermal protected motor
- Automatic knee lever lock until the piston reaches the lower position

Knee lever with reversible operating direction

Adjustable anti-vibration feet

Speed control and pressure gauge

3 Transparent nozzles, ø ext. 14, 20 and 30 mm. Maximum hygiene, without edges

Removable lid, adjustable lid lock nuts with handles