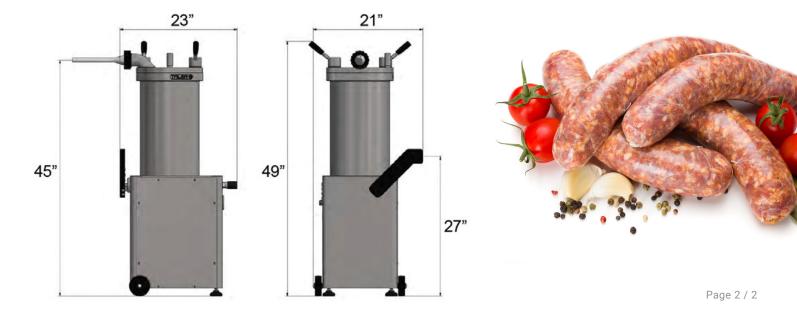

## **TECHNICAL DRAWINGS**

Fully stainless steel barrel bottom with water draining outlet. Simple cleaning.

| Technical Specification | ı                                        |                       |                       |
|-------------------------|------------------------------------------|-----------------------|-----------------------|
| Features                | 1300 W, 110V with 1Ph                    | 1300 W, 220V with 1Ph | 1110 W, 208V with 3Ph |
| Item                    | 45870                                    | 46101                 | 46100                 |
| Model                   | SS-ES-0065-F                             | SS-ES-0065-FS         | SS-ES-0065-FT         |
| Approx. Meat Capacity   | 65 lb. (29.5 kg.)                        |                       |                       |
| Barrel Capacity         | 37 Qt. (35 L)                            |                       |                       |
| Operating Temperature   | 40° - 100°F (5° - 40°C)                  |                       |                       |
| Power                   | 1300 W / 1.75 hp                         |                       | 1100 W / 1.5 hp       |
| Electrical              | 110V / 60Hz / 1Ph                        | 220V / 60Hz / 1Ph     | 208-220V / 60Hz / 3Ph |
| Amps                    | 18 A                                     | 8.8 A                 | 5.6 A                 |
| Net Weight              | 350 lb. (160 kg.)                        |                       |                       |
| Net Dimensions (WDH)    | 23" x 21" x 49"<br>(584 x 533 x 1245 mm) |                       |                       |
| Gross Weight            | 400 lb. (180 kg.)                        |                       |                       |
| Gross Dimensions (WDH)  | 21" x 27" x 54"<br>(533 x 686 x 1372 mm) |                       |                       |
| Plug Type               | NEMA 5 - 20P                             | NEMA 6 - 15P          | NEMA L15 - 20P        |