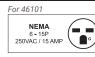

Fully stainless steel barrel bottom with water draining outlet. Simple cleaning.

| Technical Specification | ı                                        |                       |                       |
|-------------------------|------------------------------------------|-----------------------|-----------------------|
| Features                | 1300 W, 110V with 1Ph                    | 1300 W, 220V with 1Ph | 1110 W, 208V with 3Ph |
| Item                    | 45870                                    | 46101                 | 46100                 |
| Model                   | SS-ES-0065-F                             | SS-ES-0065-FS         | SS-ES-0065-FT         |
| Approx. Meat Capacity   | 65 lb. (29.5 kg.)                        |                       |                       |
| Barrel Capacity         | 37 Qt. (35 L)                            |                       |                       |
| Operating Temperature   | 40° - 100°F (5° - 40°C)                  |                       |                       |
| Power                   | 1300 W / 1.75 hp                         |                       | 1100 W / 1.5 hp       |
| Electrical              | 110V / 60Hz / 1Ph                        | 220V / 60Hz / 1Ph     | 208-220V / 60Hz / 3Ph |
| Amps                    | 18 A                                     | 8.8 A                 | 5.6 A                 |
| Net Weight              | 350 lb. (160 kg.)                        |                       |                       |
| Net Dimensions (WDH)    | 23" x 21" x 49"<br>(584 x 533 x 1245 mm) |                       |                       |
| Gross Weight            | 400 lb. (180 kg.)                        |                       |                       |
| Gross Dimensions (WDH)  | 21" x 27" x 54"<br>(533 x 686 x 1372 mm) |                       |                       |
| Plug Type               | NEMA 5 - 20P                             | NEMA 6 - 15P          | NEMA L15 - 20P        |