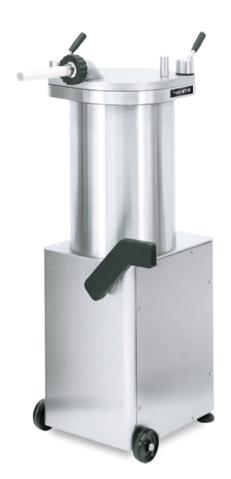

## Stainless Steel Hydraulic Piston Sausage Stuffers With 65 lb. (29.5 kg.) Capacity

45870 ITEM:

SS-ES-0065-F MODEL: SS-ES-0065-FS SS-ES-0065-FT

## **FEATURES:**

- · 2 wheels and handle for easy transport
- · Easily accessible speed control
- · Pressure gauge
- · Removable lid; adjustable lock nuts with handle
- Independent hydraulic oil reservoir
- Thermal protected motor
- Automatic knee lever lock until the piston reaches the lower position

Knee lever with reversible operating direction

Adjustable anti-vibration feet

Speed control and pressure gauge

3 Transparent nozzles, ø ext. 14, 20 and 30 mm. Maximum hygiene, without edges

Removable lid, adjustable lid lock nuts with handles