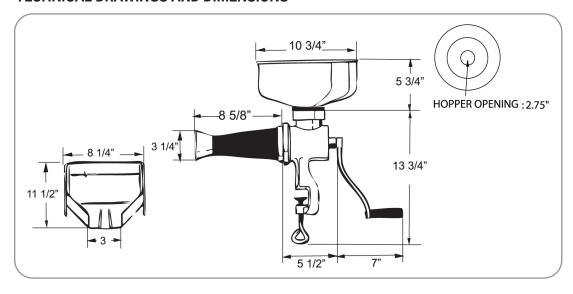

use

Trento's manual tomato squeezer enables the extraction of large quantities of tomato puree, seperating it from seeds and skin without the need for a motorized unit. Suitable for light-duty applications.

| Technical Specification |                                                 |
|-------------------------|-------------------------------------------------|
| Item                    | 21105                                           |
| Net Weight              | 10 lb. (4.5 kg.)                                |
| Net Dimensions (WDH)    | 14.13" x 10.75" x 19.5"<br>(358 x 273 x 495 mm) |
| Gross Weight            | 12 lb. (5.4 kg.)                                |
| Gross Dimensions (WDH)  | 14" x 16" x 10"<br>(355 x 406 x 254 mm)         |

### **TECHNICAL DRAWINGS AND DIMENSIONS**



## **FEATURES:**

- Hopper, collector and base are all stainless steel
- Worm made from plastic
- Cast-iron body with double hot tinning