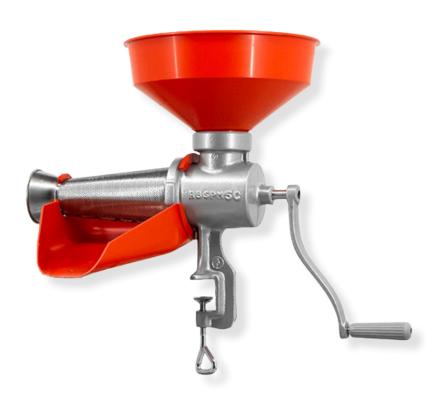

# Manual Tomato Squeezer With Red Plastic Funnel And Drip

ITEM: **30105** 

## Reliable and easy to use

Trento's manual tomato squeezer enables the extraction of large quantities of tomato puree, seperating it from seeds and skin without the need for a motorized unit. Suitable for light-duty applications.

#### **FEATURES:**

- Hopper, collector and base are all stainless steel
- · Worm made from plastic
- · Cast-iron body with double hot tinning

| Technical Specification  |                                                 |
|--------------------------|-------------------------------------------------|
| Item                     | 21105                                           |
| Filter Cone Material     | Stainless Steel AISI 304                        |
| Funnel and Drip Material | Plastic                                         |
| Net Weight               | 10 lb. (4.5 kg.)                                |
| Net Dimensions (WDH)     | 14.13" x 10.75" x 19.5"<br>(358 x 273 x 495 mm) |
| Gross Weight             | 11 lb. (4.9 kg.)                                |
| Gross Dimensions (WDH)   | 21.6" x 13" x 18.6"<br>(548 x 330 x 472 mm)     |