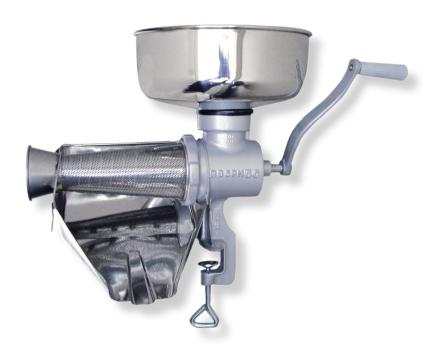

# **Manual Tomato Squeezer**

ITEM: **21105** 

## Reliable and easy to use

Trento's manual tomato squeezer enables the extraction of large quantities of tomato puree, seperating it from seeds and skin without the need for a motorized unit. Suitable for light-duty applications.

## **FEATURES:**

- Hopper, collector and base are all stainless steel
- Worm made from plastic
- Cast-iron body with double hot tinning