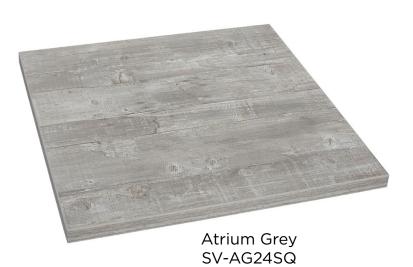

## SEVERIN EXTERIOLIT 24" SQUARE TABLETOP

Poplar Veneer Marine Grade Plywood Board with 1/16<sup>th</sup> HPL Coating on Both Sides • Self-Tapping Screws Included to Connect to Nardi / NoRock Bases • UV Protected

24" SQ

1.4"

14 lbs