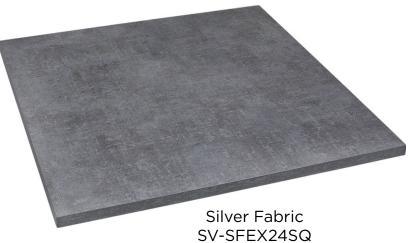

## SEVERIN EXTERIOLIT 24" SQUARE TABLETOP

Poplar Veneer Marine Grade Plywood Board with 1/16<sup>th</sup> HPL Coating on Both Sides • Self-Tapping Screws Included to Connect to Nardi / NoRock Bases • UV Protected

24" SQ

1.4"

14 lbs