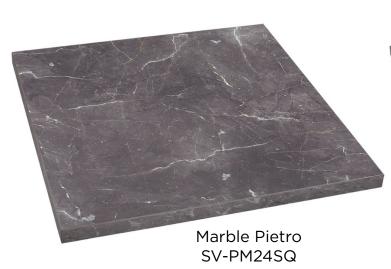

## SEVERIN EXTERIOLIT 24" SQUARE TABLETOP

Poplar Veneer Marine Grade Plywood Board with 1/16<sup>th</sup> HPL Coating on Both Sides • Self-Tapping Screws Included to Connect to Nardi / NoRock Bases • UV Protected

24" SQ

1.4"

14 lbs