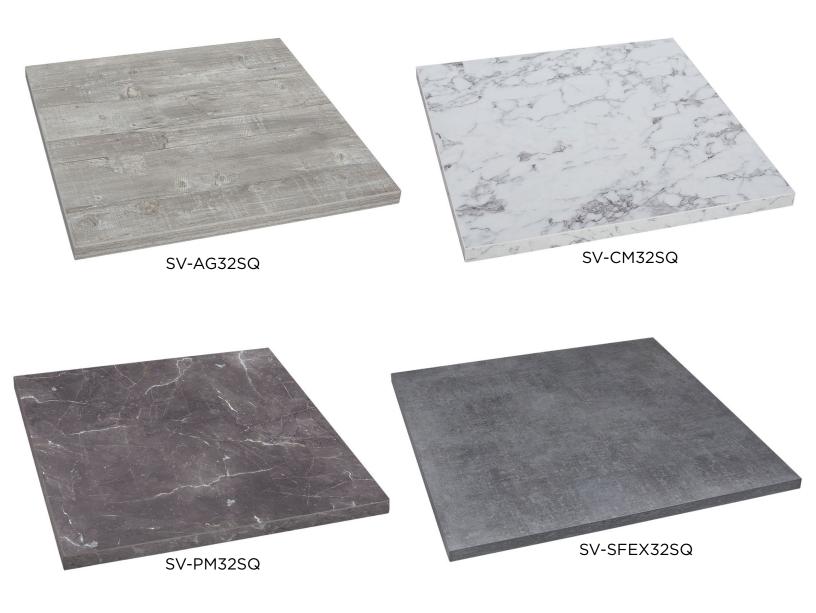

## SEVERIN EXTERIOLIT 32" SQUARE TABLETOP

Poplar Veneer Marine Grade Plywood Board with 1/16<sup>th</sup> HPL Coating on Both Sides • Self-Tapping Screws Included to Connect to Nardi / NoRock Bases • UV Protected

32" SQ

1.4"

25 lbs