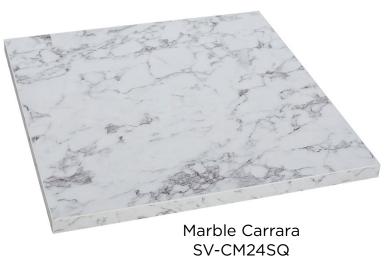

## SEVERIN EXTERIOLIT 24" SQUARE TABLETOP

Poplar Veneer Marine Grade Plywood Board with 1/16<sup>th</sup> HPL Coating on Both Sides • Self-Tapping Screws Included to Connect to Nardi / NoRock Bases • UV Protected

24" SQ

1.4"

14 lbs