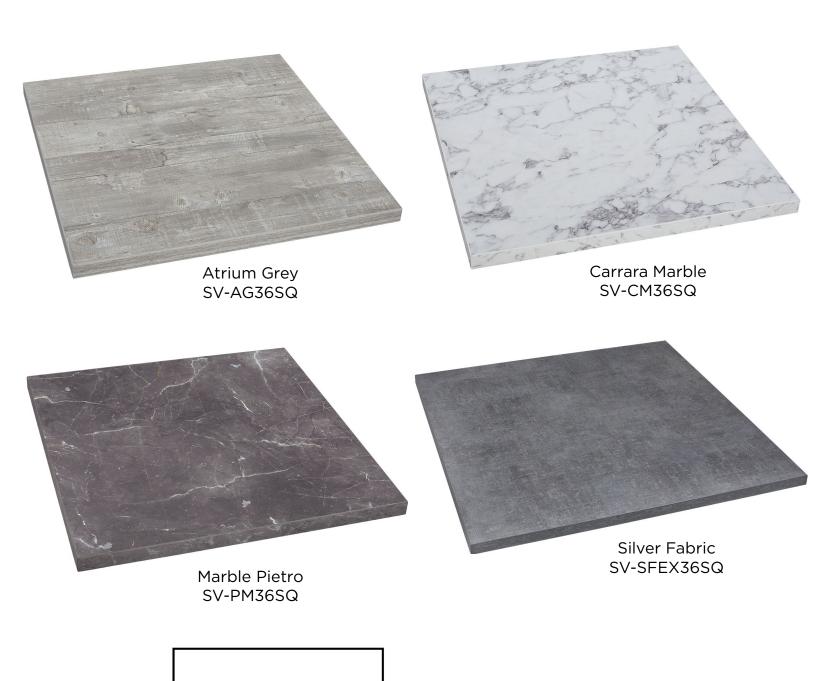

## SEVERIN EXTERIOLIT 36" SQUARE TABLETOP

Poplar Veneer Marine Grade Plywood Board with 1/16<sup>th</sup> HPL Coating on Both Sides • Self-Tapping Screws Included to Connect to Nardi / NoRock Bases • UV Protected

36" SQ

1.4"

32 lbs