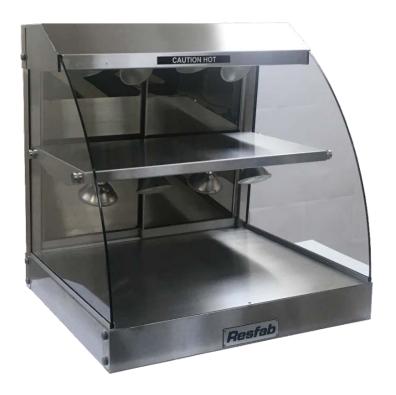

## Heated GRAB'N GO Case MODEL GNG-2P2T

Capacity

Accommodates 2 x Full-Size and 2 x Half-Size Pans

No water connection

Hold and Display Food without the use of water (no water connection required)

Condensation

No condensation build-up on glass

Display

Euro-style Curved Glass (side panels).

Wide-Beam Halogen Lighting

Enhances product view and stimulates sales

**Tempered Mirror Sliding Glass Doors** 

Framed and removable, making display more visible and simplifying the cleaning process

**Coated Shatterproof Lighting** 

Halogens

**Rubber Gaskets** 

Protects the glass edges from chipping

**Heavy Duty Construction** 

Manufactured with high-gauge 304 stainless steel

**RESFAB EQUIPMENT INC.** 