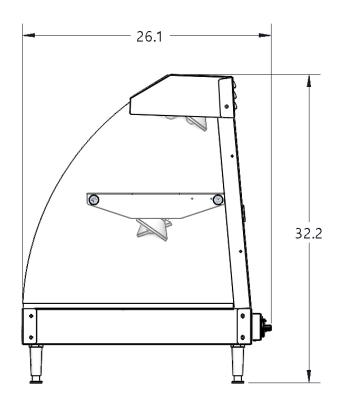

## **DIMENSIONS**

| WEIGHT           | 110 lbs               |
|------------------|-----------------------|
| WEIGHT – CRATED  | 165 lbs               |
| CRATE DIMENSIONS | W 34" x H 40" x D 30" |