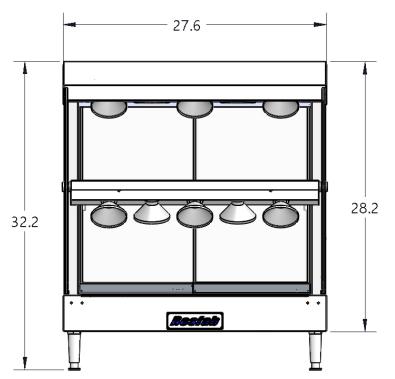

## **DIMENSIONS**

| WEIGHT           | 110 lbs               |
|------------------|-----------------------|
| WEIGHT – CRATED  | 165 lbs               |
| CRATE DIMENSIONS | W 34" x H 40" x D 30" |