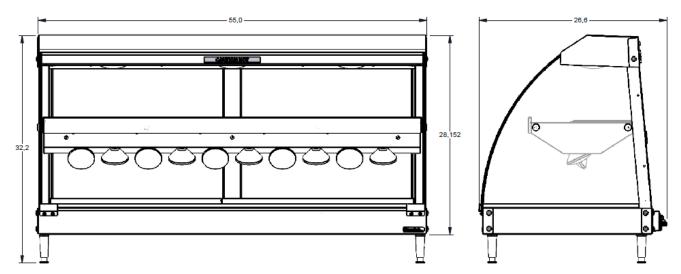

### **DIMENSIONS**

| WEIGHT           | 227 lbs                     |
|------------------|-----------------------------|
| WEIGHT - CRATED  | 325 lbs                     |
| CRATE DIMENSIONS | W 63.1" x H 42.5" x D 31.0" |