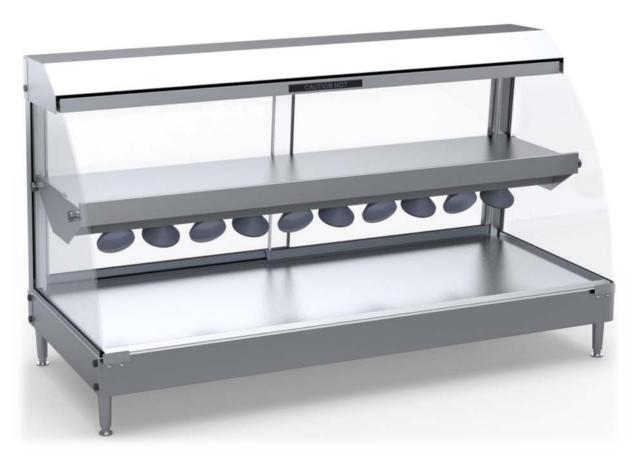

# 2-Tier Heated Display Case MODEL GM-4P2T

#### Capacity

Accommodates 4 x Full-Size and 4 x Half-Size Pans

No water connection

Hold and Display Food without the use of water (no water connection required)

Condensation

No condensation build-up on glass

Display

Euro-style Curved Glass (front & side panels)

Wide-Beam Halogen Lighting

Enhances product view and stimulates sales

**Tempered Mirror Sliding Glass Doors** 

Framed and removable, making display more visible and simplifying the cleaning process

**Coated Shatterproof Lighting** 

Halogens

**Rubber Gaskets** 

Protects the glass edges from chipping

**Heavy Duty Construction** 

Manufactured with high-gauge 304 stainless steel

RESFAB EQUIPMENT INC. Toll Free: 1-866-359-0808 info@resfab.com | resfab.com