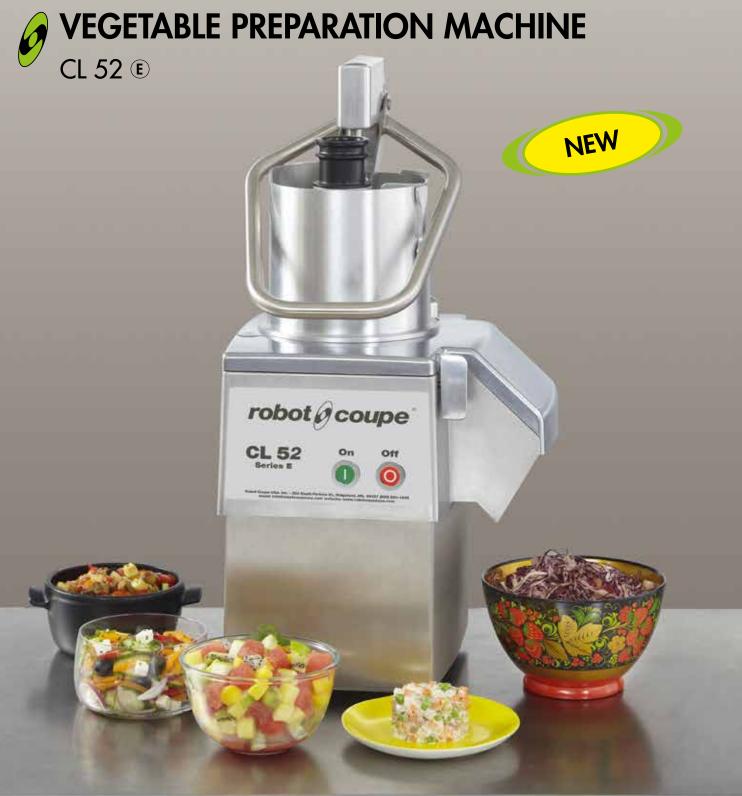

# **○** Vegetable Preparation Machine CL 52 **(E)** Version

Designed to process large volumes of vegetables in no time at all

robot@coupe

# **Vegetable Preparation Machine**

CL 52 (E) Version

#### **Processing capacity:**

• Large hopper allowing bulky vegetables, such as lettuces and cabbages, to be processed.

#### Wide variety of cuts:

- Comprehensive range of **52 discs** for slicing, ripple-cutting, grating and cutting into sticks, strips or dice (from 5x5x5 mm to 25x25x25 mm) with optimum quality and precision every time.
- 425 rpm single-speed appliance ideal for processing delicate foodstuffs, dicing or making french fries, as well as guaranteeing a wide variety of slicing, grating and julienne cuts.