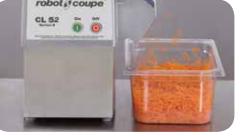

#### **Processing capacity:**

• Large hopper allowing bulky vegetables, such as lettuces and cabbages, to be processed.

#### Wide variety of cuts:

- Comprehensive range of **52 discs** for slicing, ripple-cutting, grating and cutting into sticks, strips or dice (from 5x5x5 mm to 25x25x25 mm) with optimum quality and precision every time.
- 425 rpm single-speed appliance ideal for processing delicate foodstuffs, dicing or making french fries, as well as guaranteeing a wide variety of slicing, grating and julienne cuts.