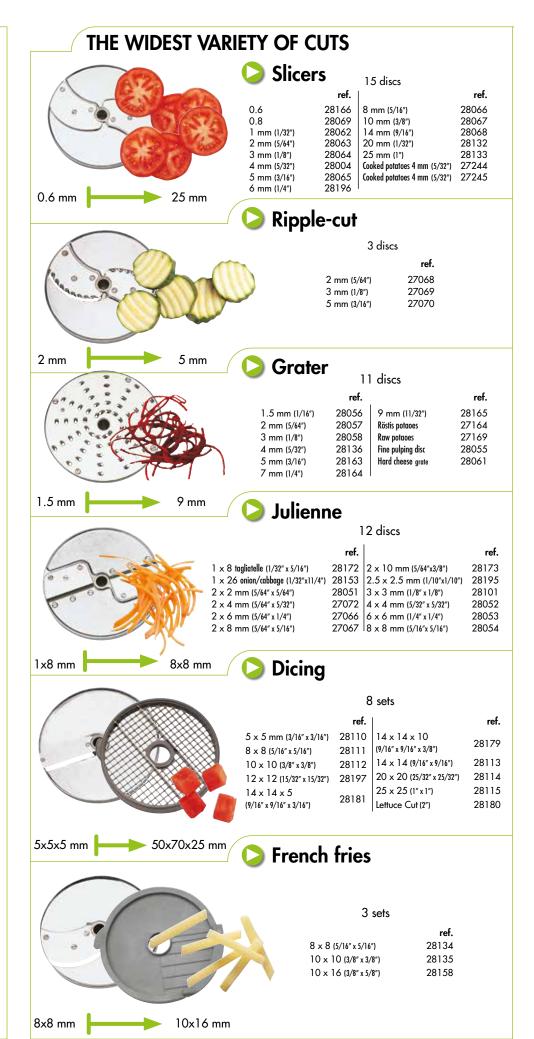

## **WIDE VARIETY OF CUTS**

Extensive range of 52 discs with precision-sharpened **blades** for flawless cutting quality.

#### Wide variety of cuts:

- Comprehensive range of **52 discs** for slicing, ripple-cutting, grating and cutting into sticks, strips or dice (from 5x5x5 mm to 25x25x25 mm) with optimum quality and precision every time.
- 425 rpm single-speed appliance ideal for processing delicate foodstuffs, dicing or making french fries, as well as guaranteeing a wide variety of slicing, grating and julienne cuts.