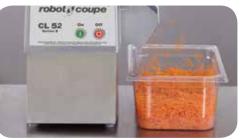

#### **Processing capacity:**

• Large hopper allowing bulky vegetables, such as lettuces and cabbages, to be processed.

#### Wide variety of cuts:

- Comprehensive range of **52 discs** for slicing, ripple-cutting, grating and cutting into sticks, strips or dice (from 5x5x5 mm to 25x25x25 mm) with optimum quality and precision every time.
- 425 rpm single-speed appliance ideal for processing delicate foodstuffs, dicing or making french fries, as well as guaranteeing a wide variety of slicing, grating and julienne cuts.