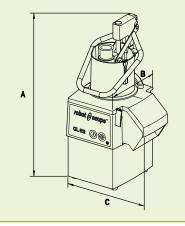

\* Other voltages available

| Dimensions (inches) |       |    |  |  |  |
|---------------------|-------|----|--|--|--|
| А                   | В     | С  |  |  |  |
| 27                  | 13.25 | 14 |  |  |  |