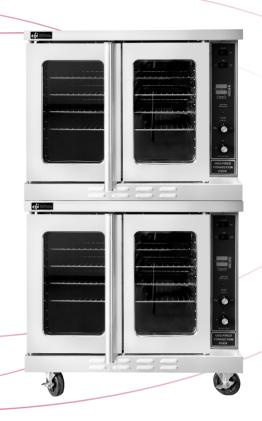

## **Convection Oven**

RCTCV-2

RCTCV-2

Features

## Features:

- Linked stainless steel door, double tempered glass window, built-in light.
- Five nickel plated grab-and-go oven racks with thirteen rack positions.
- Porcelain enamel on steel oven interior with four circular arc corners, easy to clean.
- Computer version of the automatic ignition module, automatic temperature control with energy saving and environmental protection.
- Timed reminders
- Two-speed circulation heating way with even temperature in the oven to ensure food color.

- Two-stage wind speed control fire, easy to operate.
- Oven cooling switch for quick cooling.