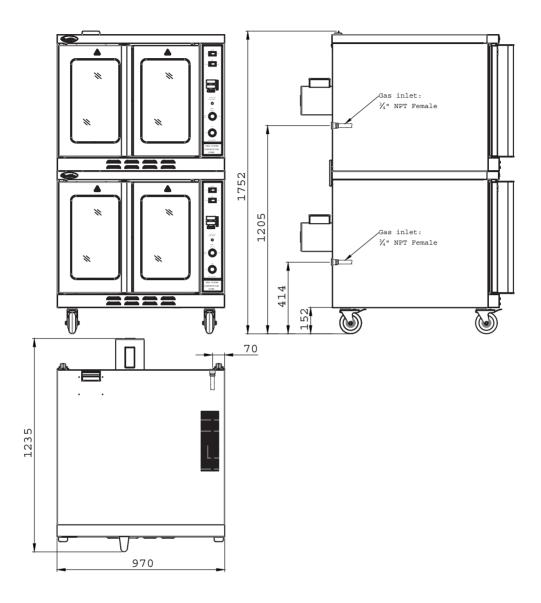

## RCTCV-2 Specifications

| Model    | Size                | GAS<br>PRESSURE | VOLTS | HZ. | AMPS | PH. | AT INLET              | AT MANIFOLD         | PER<br>BURNER    | PER<br>OVEN      | INJECTOR         |
|----------|---------------------|-----------------|-------|-----|------|-----|-----------------------|---------------------|------------------|------------------|------------------|
| RCTCV-2N | 970×1235×1752<br>mm | NATURAL<br>GAS  | - 115 | 60  | 8.5  | 1   | 13.84 in.W.C./3.45kPa | 3.5 in.W.C./0.87kPa | 23,000<br>BTU/HR | 46,000<br>BTU/HR | 43#<br>(φ2.26mm) |
| RCTCV-2P |                     | PROPANE<br>GAS  |       |     |      |     |                       | 10 in.W.C./2.49kPa  |                  |                  | 54#<br>(φ1.40mm) |