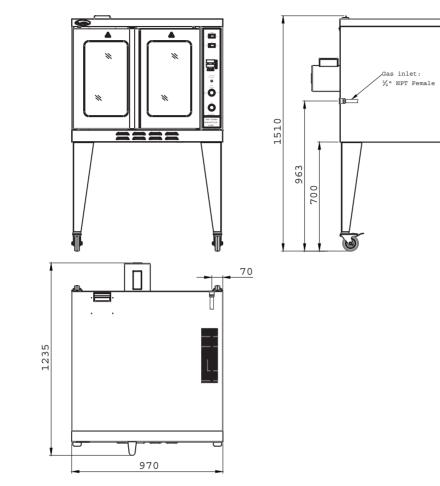

## RCTCV-1 Specifications

| Model    | Size                  | GAS<br>PRESSURE | VOLTS | HZ. | AMPS | PH. | AT INLET              | AT MANIFOLD         | PER<br>BURNER    | PER<br>OVEN      | INJECTOR         |
|----------|-----------------------|-----------------|-------|-----|------|-----|-----------------------|---------------------|------------------|------------------|------------------|
| RCTCV-1N | 970×1235×1510 _<br>mm | NATURAL<br>GAS  | - 115 | 60  | 8.5  | 1   | 13.84 in.W.C./3.45kPa | 3.5 in.W.C./0.87kPa | 23,000<br>BTU/HR | 46,000<br>BTU/HR | 43#<br>(φ2.26mm) |
| RCTCV-1P |                       | PROPANE<br>GAS  |       |     |      |     |                       | 10 in.W.C./2.49kPa  |                  |                  | 54#<br>(φ1.40mm) |