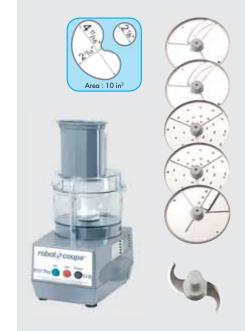

## CUTTER FUNCTION

Smooth "S" blade included

#### VEGETABLE PREPARATION FUNCTION

Internal ejection

Large hopper for bulky vegetables and cylindrical hopper for

long vegetables Stainless steel discs Nema #: 5-15P

# R 101 P

Power 3/4 HP Voltage Single phase 1725 rpm Speed Cutter bowl Gray

Included slicing discs 1 mm (1/32") & 4 mm (5/32"), grating discs 2 mm (5/64") & 6 mm (1/4"),

and julienne 6 mm (1/4")

11" × 8 11/16" × 19" Dimensions (WxDxH)

#### R 101 P

2018

Power 3/4 HP Voltage Single phase

Speed 1725 rpm - pulse switch

Cutter bowl

Included slicing discs 1 mm (1/32") & 4 mm (5/32"), grating discs 2 mm (5/64") & 6 mm (1/4"),

and julienne 6 mm (1/4")