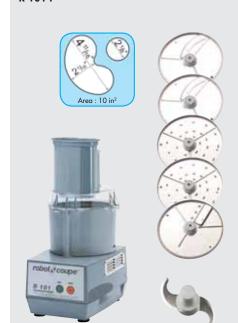

## CUTTER FUNCTION

Smooth "S" blade included

#### VEGETABLE PREPARATION FUNCTION

Internal ejection

Large hopper for bulky vegetables and cylindrical hopper for

long vegetables Stainless steel discs Nema #: 5-15P

# R 101 P

Power 3/4 HP Voltage Single phase 1725 rpm Speed Cutter bowl Gray

Included slicing discs 1 mm (1/32") & 4 mm (5/32"), grating discs 2 mm (5/64") & 6 mm (1/4"),

and julienne 6 mm (1/4")

11" × 8 11/16" × 19" Dimensions (WxDxH)

#### R 101 P

2018

Power 3/4 HP Voltage Single phase

Speed 1725 rpm - pulse switch

Cutter bowl

Included slicing discs 1 mm (1/32") & 4 mm (5/32"), grating discs 2 mm (5/64") & 6 mm (1/4"),

and julienne 6 mm (1/4")