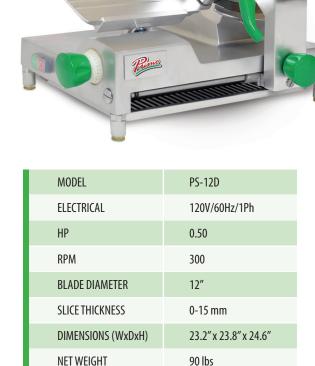

## **PS-12D** 12"- DELUXE MEAT SLICER

- > Slice frozen meat and cheese (1 hour per day)
- > Compact, space saving design
- > Easy to operate
- > Anodized aluminum housing resists corrosion
- > Tilted 12" blade made of hardened stainless steel
- > Adjustable cutting thickness up to 0.6" (15 mm)
- > Carriage ball bearings for smooth operation
- > Built-in sharpener
- > Tray mounted safety guard
- > Quick and easy to disassemble for cleaning
- > No volt safety release
- > Blade guard safety switch
- > Blade ring guard for safety while cleaning
- > Air-cooled motor with overload protection
- > Reliable and dependable belt drive design
- > Water & dust proof switch with power indicator light

SHIP WEIGHT

Warranty: One year parts and labor Specifications subject to change without notice

RE 888-275-4538

TOLL 844-218-8477

5659 ROYALMOUNT AVE, MONTREAL, QC, CANADA H4P2P9 12000 BISCAYNE BLVD, SUITE #108, MIAMI, FL, USA 33181 

98 lbs