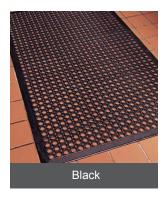

## **Omcan's Anti-Fatigue Mats**

Made of molded rubber with honeycomb pattern. Provides superior drainage. Ideal for kitchens, restaurants, bars, meat rooms, food service, industrial work stations, sport facilities.

| ANTI-FATIGUE MATS |                           |                                |
|-------------------|---------------------------|--------------------------------|
| ITEM NUMBER       | 23584                     | 23585                          |
| DESCRIPTION       | Black<br>Anti-Fatigue Mat | Terracotta<br>Anti-Fatigue Mat |
| BEVELED EDGE      | 1.42"                     | 1.42"                          |
| DIMENSIONS        | 36" x 60" x 3/8"          | 36" x 60" x 3/8"               |