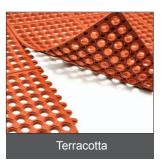

| INTERLOCKING EDGE ANTI-FATIGUE MAT |                                                     |  |
|------------------------------------|-----------------------------------------------------|--|
| ITEM NUMBER                        | 39768                                               |  |
| DESCRIPTION                        | Terracotta Anti-Fatigue Mat with Interlocking Edges |  |
| DIMENSIONS                         | 36" x 36"                                           |  |