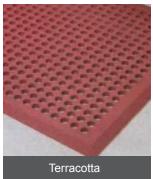

## **Omcan's Anti-Fatigue Mats**

Made of molded rubber with honeycomb pattern. Provides superior drainage. Ideal for kitchens, restaurants, bars, meat rooms, food service, industrial work stations, sport facilities.

| ANTI-FATIGUE MATS |                           |                                |
|-------------------|---------------------------|--------------------------------|
| ITEM NUMBER       | 23584                     | 23585                          |
| DESCRIPTION       | Black<br>Anti-Fatigue Mat | Terracotta<br>Anti-Fatigue Mat |
| BEVELED EDGE      | 1.42"                     | 1.42"                          |
| DIMENSIONS        | 36" x 60" x 3/8"          | 36" x 60" x 3/8"               |