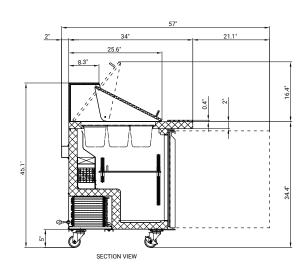

#### **DIMENSIONS**

(Measurements in diagrams are in inches)

#50049 **28-inch Mega** 

#50130 **71-inch Mega** 

#### **DIMENSIONS**

(Measurements in diagrams are in inches)

#50129 **36-inch Mega** 

#50050 **47-inch Mega** 

#50051 **60-inch Mega** 