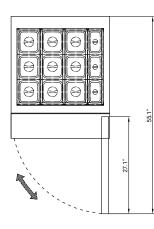

#### **DIMENSIONS**

(Measurements in diagrams are in inches)

#50049 **28-inch Mega** 

#50130 **71-inch Mega** 

#### **DIMENSIONS**

(Measurements in diagrams are in inches)

#50129 **36-inch Mega** 

#50050 **47-inch Mega** 

#50051 **60-inch Mega** 