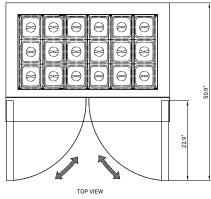

#### **DIMENSIONS**

(Measurements in diagrams are in inches)

#50129 **36-inch Mega** 

#50050 **47-inch Mega** 

#50051 **60-inch Mega** 