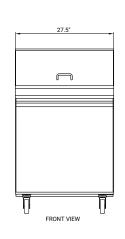

#### **DIMENSIONS**

(Measurements in diagrams are in inches)

#50049 **28-inch Mega** 

#50130 **71-inch Mega** 

#### **DIMENSIONS**

(Measurements in diagrams are in inches)

#50129 **36-inch Mega** 

#50050 **47-inch Mega** 

#50051 **60-inch Mega** 