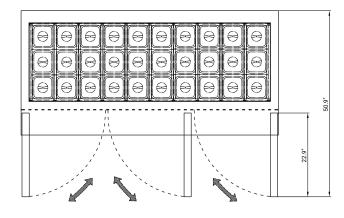

#### **DIMENSIONS**

(Measurements in diagrams are in inches)

#50049 **28-inch Mega** 

#50130 **71-inch Mega** 

#### **DIMENSIONS**

(Measurements in diagrams are in inches)

#50129 **36-inch Mega** 

#50050 **47-inch Mega** 

#50051 **60-inch Mega** 