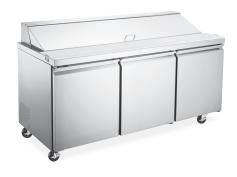

## Mega Refrigerated Sandwich/ Salad Prep Table

50129

50050

50051

PT-CN-1787-M-HC

PT-CN-0711-HC | PT-CN-0920-M-HC |

PT-CN-1194-H

PT-CN-1537-HC

#### **Ample Space**

This refrigerated prep table boasts a spacious working area, allowing for extra ingredient storage.

#### **Durability**

High-quality stainless steel construction provides durability and longevity, and guarantees maximum hygiene and food-grade standards.

#### Convenience

Thick commercial-grade cut board mounted to the table is convenient for cutting and dicing the food during preparation, protecting your table from scratches and knife marks.

#### Mobility

The table is equipped with heavy-duty casters for effortless movement and setup, while ensuring that your surface remains unscathed.