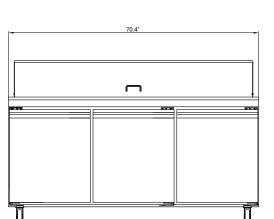

#### **DIMENSIONS**

(Measurements in diagrams are in inches)

#50049 **28-inch Mega** 

#50130 **71-inch Mega** 

#### **DIMENSIONS**

(Measurements in diagrams are in inches)

#50129 **36-inch Mega** 

#50050 **47-inch Mega** 

#50051 **60-inch Mega** 