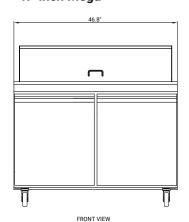

#### **DIMENSIONS**

(Measurements in diagrams are in inches)

#50129 **36-inch Mega** 

#50050 **47-inch Mega** 

#50051 **60-inch Mega** 