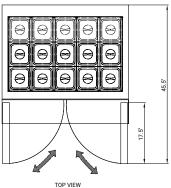

#### **DIMENSIONS**

(Measurements in diagrams are in inches)

#50129 **36-inch Mega** 

#50050 **47-inch Mega** 

#50051 **60-inch Mega** 