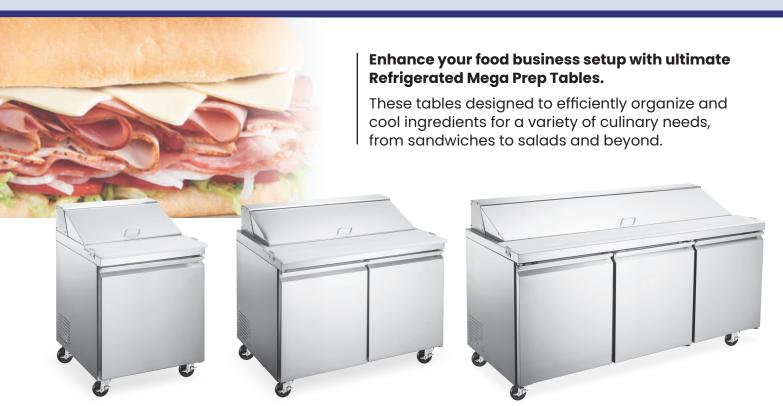

## Mega Refrigerated Sandwich/ Salad Prep Table

50129

50050

50051

PT-CN-1787-M-HC

PT-CN-0711-HC | PT-CN-0920-M-HC |

PT-CN-1194-H

PT-CN-1537-HC

#### **Ample Space**

This refrigerated prep table boasts a spacious working area, allowing for extra ingredient storage.

#### **Durability**

High-quality stainless steel construction provides durability and longevity, and guarantees maximum hygiene and food-grade standards.

#### Convenience

Thick commercial-grade cut board mounted to the table is convenient for cutting and dicing the food during preparation, protecting your table from scratches and knife marks.

#### Mobility

The table is equipped with heavy-duty casters for effortless movement and setup, while ensuring that your surface remains unscathed.