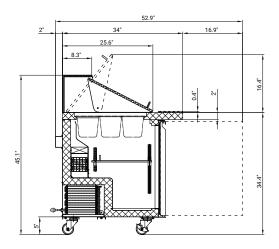

#### **DIMENSIONS**

(Measurements in diagrams are in inches)

#50129 **36-inch Mega** 

#50050 **47-inch Mega** 

#50051 **60-inch Mega** 