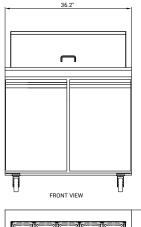

#### **DIMENSIONS**

(Measurements in diagrams are in inches)

#50129 **36-inch Mega** 

#50050 **47-inch Mega** 

#50051 **60-inch Mega** 