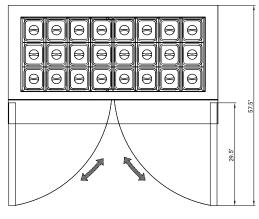

#### **DIMENSIONS**

(Measurements in diagrams are in inches)

#50049 **28-inch Mega** 

#50130 **71-inch Mega** 