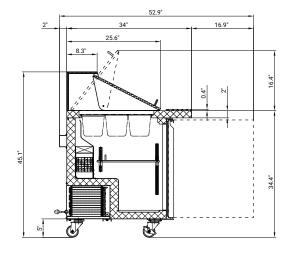

#### **DIMENSIONS**

(Measurements in diagrams are in inches)

#50049 **28-inch Mega** 

#50130 **71-inch Mega** 

#### **DIMENSIONS**

(Measurements in diagrams are in inches)

#50129 **36-inch Mega** 

#50050 **47-inch Mega** 

#50051 **60-inch Mega** 