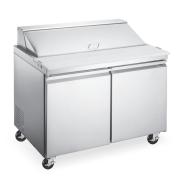

## Mega Refrigerated Sandwich/ Salad Prep Table

50129

50050

50051

PT-CN-1787-M-HC

PT-CN-0711-HC | PT-CN-0920-M-HC |

PT-CN-1194-H

PT-CN-1537-HC

#### **Ample Space**

This refrigerated prep table boasts a spacious working area, allowing for extra ingredient storage.

#### **Durability**

High-quality stainless steel construction provides durability and longevity, and guarantees maximum hygiene and food-grade standards.

#### Convenience

Thick commercial-grade cut board mounted to the table is convenient for cutting and dicing the food during preparation, protecting your table from scratches and knife marks.

#### Mobility

The table is equipped with heavy-duty casters for effortless movement and setup, while ensuring that your surface remains unscathed.