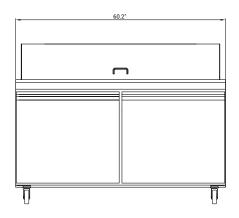

#### **DIMENSIONS**

(Measurements in diagrams are in inches)

#50129 **36-inch Mega** 

#50050 **47-inch Mega** 

#50051 **60-inch Mega** 