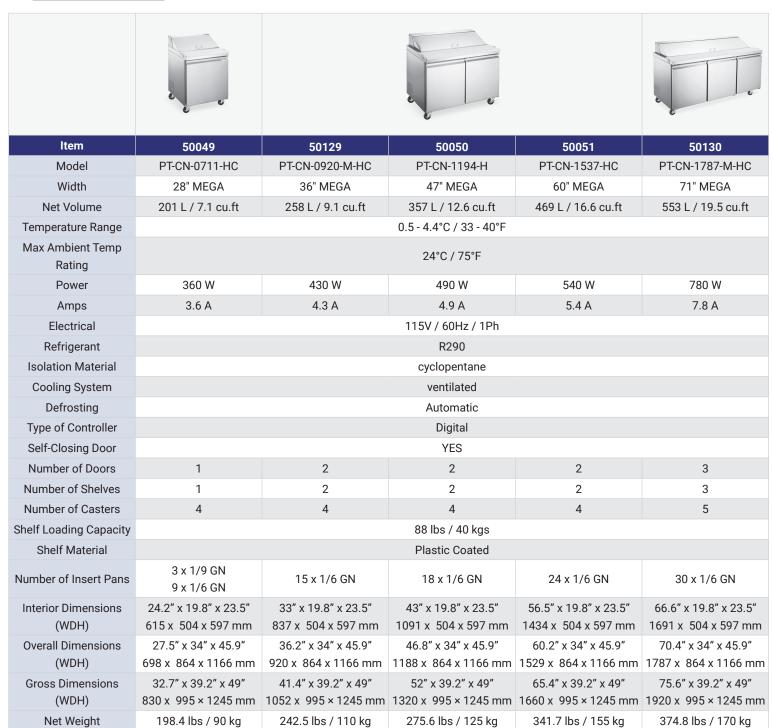

#### **SPECIFICATION**

577.6 lbs / 262 kg

## Mega Refrigerated Sandwich/ Salad Prep Table

50129

50050

50051

PT-CN-1787-M-HC

PT-CN-0711-HC | PT-CN-0920-M-HC |

PT-CN-1194-H

PT-CN-1537-HC

## Mega Refrigerated Sandwich/Salad Prep Table

251.3 lbs / 114 kg

**Gross Weight** 

308.6 lbs / 140 kg

370.4 lbs / 168 kg

427.7 lbs / 194 kg