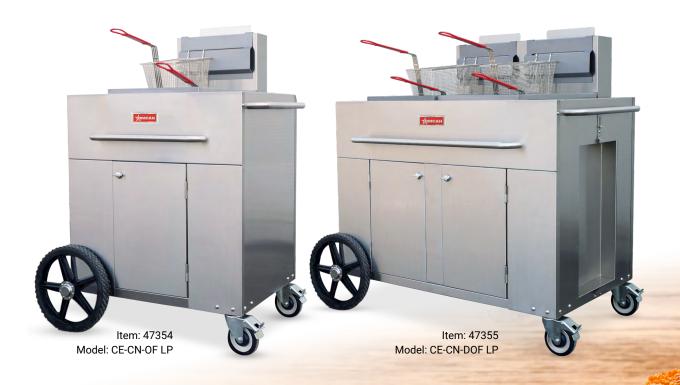

## **OUTDOOR PORTABLE FRYER PROPANE**

Item: 47354 |

Item: 47355

Model: CE-CN-OF LP

Model: CE-CN-DOF LP

## Bring all the functionality of your indoor kitchen outdoors with a compact and sturdy mobile fryer

The fryer is designed to cook high volumes of product in a short period of time. With 14" wheels, it is easy to move, making it ideal for caterers, party rentals and special events.