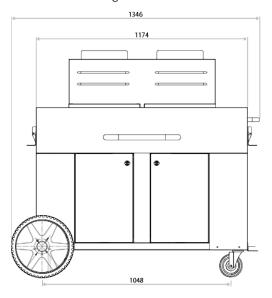

## **TECHNICAL DRAWINGS & DIMENSIONS**

\*measurements in diagrams are in mm

## **TECHNICAL SPECIFICATIONS**

| OUTDOOR PORTABLE FRYER<br>DOUBLE TANK PROPANE |                                              |
|-----------------------------------------------|----------------------------------------------|
| Item Number                                   | 47355                                        |
| Model                                         | CE-CN-DOF LP                                 |
| BTU                                           | 93,000/tank                                  |
| Material                                      | Stainless steel cabinet and fry tanks        |
| Fry Basket                                    | 4                                            |
| Wheel                                         | Two 14" wheels<br>Two lock casters           |
| Temperature<br>Range                          | 93°C - 204°C<br>200°F - 400°F                |
| Oil Capacity<br>(Per Tank)                    | 35 - 40 lbs<br>15.9 - 18.1 kg                |
| <b>Cabinet Length</b>                         | 44.75" / 1137 mm                             |
| Dimensions<br>(WDH)                           | 53" x 30.5" x 48.75"<br>1346 x 775 x 1238 mm |
| Weight                                        | 301 lbs / 136.5 kg                           |
| Shipping<br>Weight                            | 375 lbs / 170.1 kg                           |