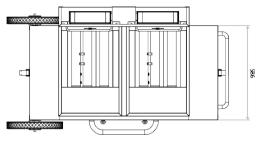

## **TECHNICAL DRAWINGS & DIMENSIONS**

\*measurements in diagrams are in mm

## **TECHNICAL SPECIFICATIONS**

| OUTDOOR PORTABLE FRYER<br>DOUBLE TANK PROPANE |                                              |
|-----------------------------------------------|----------------------------------------------|
| Item Number                                   | 47355                                        |
| Model                                         | CE-CN-DOF LP                                 |
| BTU                                           | 93,000/tank                                  |
| Material                                      | Stainless steel cabinet and fry tanks        |
| Fry Basket                                    | 4                                            |
| Wheel                                         | Two 14" wheels<br>Two lock casters           |
| Temperature<br>Range                          | 93°C - 204°C<br>200°F - 400°F                |
| Oil Capacity<br>(Per Tank)                    | 35 - 40 lbs<br>15.9 - 18.1 kg                |
| <b>Cabinet Length</b>                         | 44.75" / 1137 mm                             |
| Dimensions<br>(WDH)                           | 53" x 30.5" x 48.75"<br>1346 x 775 x 1238 mm |
| Weight                                        | 301 lbs / 136.5 kg                           |
| Shipping<br>Weight                            | 375 lbs / 170.1 kg                           |