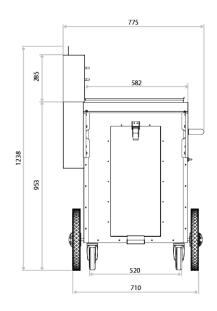

## **TECHNICAL DRAWINGS & DIMENSIONS**

\*measurements in diagrams are in mm

## **TECHNICAL SPECIFICATIONS**

| OUTDOOR PORTABLE FRYER<br>DOUBLE TANK PROPANE |                                              |
|-----------------------------------------------|----------------------------------------------|
| Item Number                                   | 47355                                        |
| Model                                         | CE-CN-DOF LP                                 |
| BTU                                           | 93,000/tank                                  |
| Material                                      | Stainless steel cabinet and fry tanks        |
| Fry Basket                                    | 4                                            |
| Wheel                                         | Two 14" wheels<br>Two lock casters           |
| Temperature<br>Range                          | 93°C - 204°C<br>200°F - 400°F                |
| Oil Capacity<br>(Per Tank)                    | 35 - 40 lbs<br>15.9 - 18.1 kg                |
| <b>Cabinet Length</b>                         | 44.75" / 1137 mm                             |
| Dimensions<br>(WDH)                           | 53" x 30.5" x 48.75"<br>1346 x 775 x 1238 mm |
| Weight                                        | 301 lbs / 136.5 kg                           |
| Shipping<br>Weight                            | 375 lbs / 170.1 kg                           |