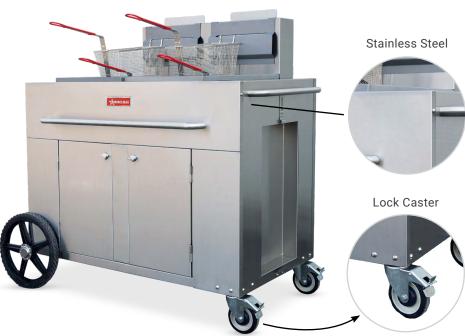

## Bring all the functionality of your indoor kitchen outdoors with a compact and sturdy mobile fryer

The fryer is designed to cook high volumes of product in a short period of time. With 14" wheels, it is easy to move, making it ideal for caterers, party rentals and special events.

## **TECHNICAL SPECIFICATIONS**

| OUTDOOR PORTABLE FRYER<br>DOUBLE TANK PROPANE |                                              |
|-----------------------------------------------|----------------------------------------------|
| Item Number                                   | 47355                                        |
| Model                                         | CE-CN-DOF LP                                 |
| BTU                                           | 93,000/tank                                  |
| Material                                      | Stainless steel cabinet and fry tanks        |
| Fry Basket                                    | 4                                            |
| Wheel                                         | Two 14" wheels<br>Two lock casters           |
| Temperature<br>Range                          | 93°C - 204°C<br>200°F - 400°F                |
| Oil Capacity<br>(Per Tank)                    | 35 - 40 lbs<br>15.9 - 18.1 kg                |
| <b>Cabinet Length</b>                         | 44.75" / 1137 mm                             |
| Dimensions<br>(WDH)                           | 53" x 30.5" x 48.75"<br>1346 x 775 x 1238 mm |
| Weight                                        | 301 lbs / 136.5 kg                           |
| Shipping<br>Weight                            | 375 lbs / 170.1 kg                           |