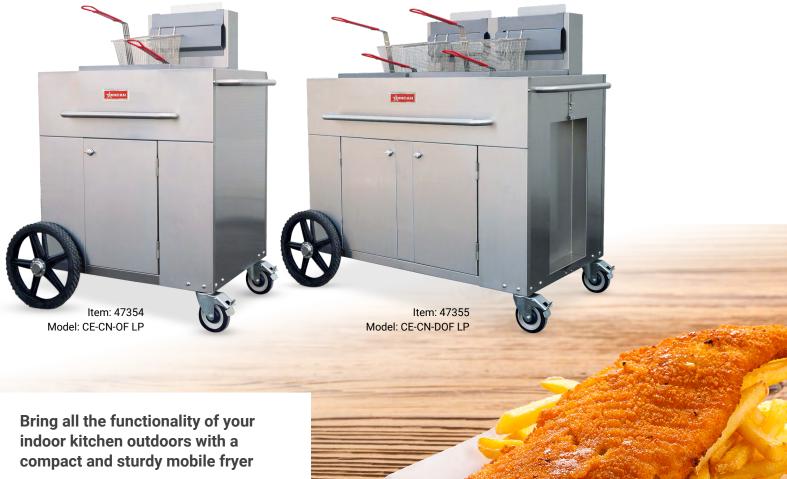

## **OUTDOOR PORTABLE FRYER PROPANE**

Item: 47354 Model: CE-CN-OF LP

Item: 47355 Model: CE-CN-DOF LP

The fryer is designed to cook high volumes of product in a short period of time. With 14" wheels, it is easy to move, making it ideal for caterers, party rentals and special events.