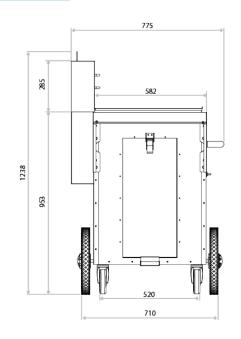

## **TECHNICAL DRAWINGS & DIMENSIONS**

## **TECHNICAL SPECIFICATIONS**

| OUTDOOR PORTABLE FRYER SINGLE TANK PROPANE |                                             |
|--------------------------------------------|---------------------------------------------|
| Item Number                                | 47354                                       |
| Model                                      | CE-CN-OF LP                                 |
| BTU                                        | 93,000                                      |
| Material                                   | Stainless steel cabinet and fry tanks       |
| Fry Basket                                 | 2                                           |
| Wheel                                      | Two 14" wheels<br>Two lock casters          |
| Temperature<br>Range                       | 93°C - 204°C<br>200°F - 400°F               |
| Oil Capacity<br>(Per Tank)                 | 35 - 40 lbs<br>15.9 - 18.1 kg               |
| <b>Cabinet Length</b>                      | 29.75" / 756 mm                             |
| Dimensions<br>(WDH)                        | 38" x 30.5" x 48.75"<br>965 x 775 x 1238 mm |
| Weight                                     | 190 lbs / 86.2 kg                           |
| Shipping<br>Weight                         | 240 lbs / 108.9 kg                          |