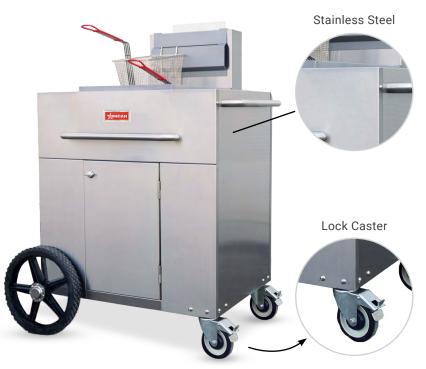

## **OUTDOOR PORTABLE FRYER PROPANE**

Item: 47354 Model: CE-CN-OF LP

Item: 47355 Model: CE-CN-DOF LP

The fryer is designed to cook high volumes of product in a short period of time. With 14" wheels, it is easy to move, making it ideal for caterers, party rentals and special events.

## **TECHNICAL SPECIFICATIONS**

| OUTDOOR PORTABLE FRYER SINGLE TANK PROPANE |                                             |
|--------------------------------------------|---------------------------------------------|
| Item Number                                | 47354                                       |
| Model                                      | CE-CN-OF LP                                 |
| BTU                                        | 93,000                                      |
| Material                                   | Stainless steel cabinet and fry tanks       |
| Fry Basket                                 | 2                                           |
| Wheel                                      | Two 14" wheels<br>Two lock casters          |
| Temperature<br>Range                       | 93°C - 204°C<br>200°F - 400°F               |
| Oil Capacity<br>(Per Tank)                 | 35 - 40 lbs<br>15.9 - 18.1 kg               |
| <b>Cabinet Length</b>                      | 29.75" / 756 mm                             |
| Dimensions<br>(WDH)                        | 38" x 30.5" x 48.75"<br>965 x 775 x 1238 mm |
| Weight                                     | 190 lbs / 86.2 kg                           |
| Shipping<br>Weight                         | 240 lbs / 108.9 kg                          |