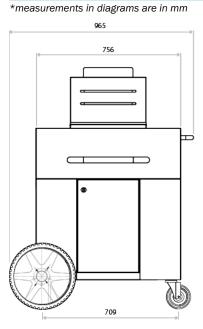

## **TECHNICAL DRAWINGS & DIMENSIONS**

## **TECHNICAL SPECIFICATIONS**

| OUTDOOR PORTABLE FRYER SINGLE TANK PROPANE |                                             |
|--------------------------------------------|---------------------------------------------|
| Item Number                                | 47354                                       |
| Model                                      | CE-CN-OF LP                                 |
| BTU                                        | 93,000                                      |
| Material                                   | Stainless steel cabinet and fry tanks       |
| Fry Basket                                 | 2                                           |
| Wheel                                      | Two 14" wheels<br>Two lock casters          |
| Temperature<br>Range                       | 93°C - 204°C<br>200°F - 400°F               |
| Oil Capacity<br>(Per Tank)                 | 35 - 40 lbs<br>15.9 - 18.1 kg               |
| <b>Cabinet Length</b>                      | 29.75" / 756 mm                             |
| Dimensions<br>(WDH)                        | 38" x 30.5" x 48.75"<br>965 x 775 x 1238 mm |
| Weight                                     | 190 lbs / 86.2 kg                           |
| Shipping<br>Weight                         | 240 lbs / 108.9 kg                          |