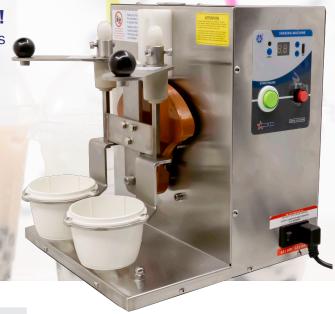

## DRINK SHAKING MACHINE WITH TWO HOLDERS

Items: 47110 | Model: FP-CN-0200

### **GET YOUR DRINK MIXED PERFECTLY EVERYTIME!**

Get the perfectly mixed drinks with Omcan's stainless steel drink shaking machine. Shake up to 2 drinks at the same time, with the double cup holders, then enjoy your perfectly shaken creation.

### **FEATURES:**

- · Easy to operate, and saves time shaking
- · Adjustable height for the height of shaker
- For 500 700 mL shakers
- 360-degree rotation shaking
- · 2 drinks can be shaken at once
- Time can be adjusted
- · Left and right swing handle
- · Emergency stop button

### **TECHNICAL SPECIFICATIONS**

Item 47110 FP-CN-0200 Model

60 W **Power** 

**Electrical** 110V / 60Hz / 1Ph

**Number of Cups** 

500 - 700 mL shakers **Cup Capacity** 

External Diameter: 3.5" **Cup Holder Size** Inner Diameter: 3.3"