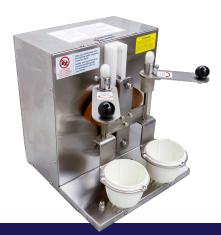

## DRINK SHAKING MACHINE WITH TWO HOLDERS

Items: 47110 | Model: FP-CN-0200

### **GET YOUR DRINK MIXED PERFECTLY EVERYTIME!**

Get the perfectly mixed drinks with Omcan's stainless steel drink shaking machine. Shake up to 2 drinks at the same time, with the double cup holders, then enjoy your perfectly shaken creation.

### **FEATURES:**

- · Easy to operate, and saves time shaking
- · Adjustable height for the height of shaker
- For 500 700 mL shakers
- 360-degree rotation shaking
- · 2 drinks can be shaken at once
- Time can be adjusted
- · Left and right swing handle
- · Emergency stop button