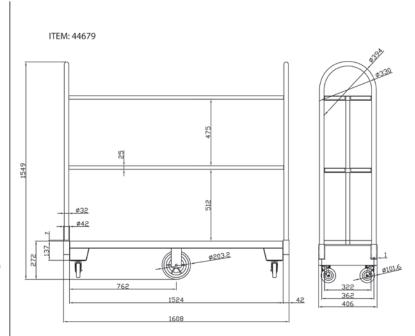

## ··· TECHNICAL DRAWING AND DIMENSIONS ······

| TECHNICAL SPECIFICATIONS |                                                |                                                |
|--------------------------|------------------------------------------------|------------------------------------------------|
| ITEM                     | 44680                                          | 44679                                          |
| DESCRIPTION              | Utility Cart Steel 16" x 48" (up to 3 shelves) | Utility Cart Steel 16" x 60" (up to 3 shelves) |
| LOAD CAPACITY            | 1500lb                                         | 2500lb                                         |
| WEIGHT                   | 60kg                                           | 68kg                                           |
| GROSS WEIGHT             | 64kg                                           | 72kg                                           |
| DIMENSIONS (DWH)         | 51" x 16" x 61"   1295 x 406 x 1549mm          | 63" x 16"x 61"   1600 x 16 x 1549mm            |
| GROSS DIMENSIONS         | 54" x 17" x 9"   1375 x 435 x 240mm            | 63.6" x 18" x 9"   1615 x 465 x 240mm          |