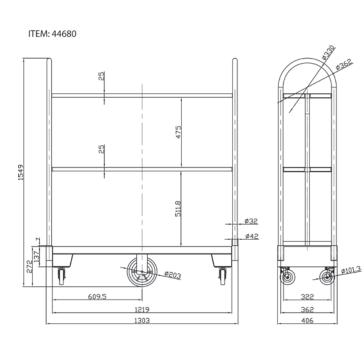

## ··· TECHNICAL DRAWING AND DIMENSIONS ······

| TECHNICAL SPECIFICATIONS |                                                |                                                |
|--------------------------|------------------------------------------------|------------------------------------------------|
| ITEM                     | 44680                                          | 44679                                          |
| DESCRIPTION              | Utility Cart Steel 16" x 48" (up to 3 shelves) | Utility Cart Steel 16" x 60" (up to 3 shelves) |
| LOAD CAPACITY            | 1500lb                                         | 2500lb                                         |
| WEIGHT                   | 60kg                                           | 68kg                                           |
| GROSS WEIGHT             | 64kg                                           | 72kg                                           |
| DIMENSIONS (DWH)         | 51" x 16" x 61"   1295 x 406 x 1549mm          | 63" x 16"x 61"   1600 x 16 x 1549mm            |
| GROSS DIMENSIONS         | 54" x 17" x 9"   1375 x 435 x 240mm            | 63.6" x 18" x 9"   1615 x 465 x 240mm          |