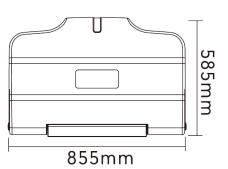

#### **TECHNICAL SPECIFICATION**

| ITEM                        | 44557                                       |
|-----------------------------|---------------------------------------------|
| CAPACITY                    | 44 lbs. / 20 kg.                            |
| MATERIAL                    | HDPE                                        |
| DIMENSIONS<br>(OPEN)        | 855 x 585 x 495 mm<br>33.7" x 20.0" x 19.5" |
| DIMENSIONS<br>(CLOSE)       | 855 x 585 x 107 mm<br>33.7" x 20.0" x 4.2"  |
| UNIT NET WEIGHT             | 11.5 Kgs / 25.4 lbs                         |
| COLOUR                      | Cream White, Gray                           |
| RECOMMENDED<br>INSTALLATION | 800 mm / 31.5" at<br>lowest point           |
| STYLE                       | Horizontal                                  |