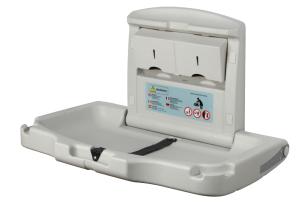

# BABY CHANGING STATION HIGH-DENSITY POLYETHYLENE Item: 44557

#### **PRODUCT FEATURES**

The horizontal design sits along the wall and opens out into the room when required.

Complies to global safety standards and the safety belt is adjustable for fitting around the exact shape of the child or infant being changed.

Heavy duty construction ensures a safe and stable plat form for changing babies and toddlers.

A gas strut dampened mechanism ensures a controlled, stable and safe opening and closing process.

Two bog hooks provide hygienic place to rest belongings whilst changing the baby.

Ultra safe, slim line design that takes up little space with no sharp edges or corners.

Hygienic and easy to c lean with HDPE to inhibit bacteria growth.

Comply with the EN 1222 1 standards and units tested in our own laboratories have withstood loads over 50 kgs.