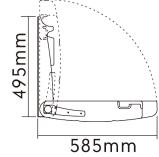

#### **TECHNICAL SPECIFICATION**

| ITEM                        | 44557                                       |
|-----------------------------|---------------------------------------------|
| CAPACITY                    | 44 lbs. / 20 kg.                            |
| MATERIAL                    | HDPE                                        |
| DIMENSIONS<br>(OPEN)        | 855 x 585 x 495 mm<br>33.7" x 20.0" x 19.5" |
| DIMENSIONS<br>(CLOSE)       | 855 x 585 x 107 mm<br>33.7" x 20.0" x 4.2"  |
| UNIT NET WEIGHT             | 11.5 Kgs / 25.4 lbs                         |
| COLOUR                      | Cream White, Gray                           |
| RECOMMENDED<br>INSTALLATION | 800 mm / 31.5" at<br>lowest point           |
| STYLE                       | Horizontal                                  |