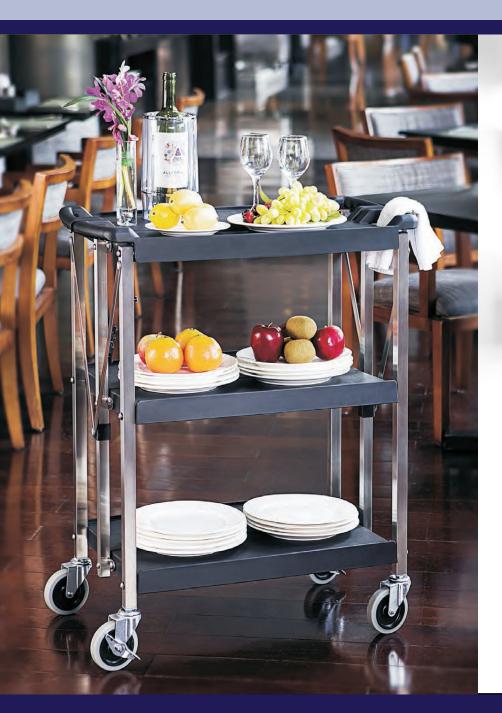

# **FOLDING DINING CART**

#### FEATURES

- Widely used in all kinds of restaurants and hotels
- Thick stainless steel material structure; beautiful and durable
- Buckle design: faster and simple folding and unfolding of the cart
- Ergonomic handle design: comfortable operation
- Comes with 4" casters; two w/ brakes

### **TECHNICAL SPECIFICATIONS**

- **MATERIAL:** Stainless Steel; Polypropylene
- COLOR: Black
- DIMENSIONS: 16.5" x 29.9" x 35.4"
- GROSS DIMENSIONS: 22.8" x 7.9" x 4.5"
- NET WEIGHT: 15.5 lbs. / 7 kg.
- GROSS WEIGHT: 20.9 lbs. / 9.5 kg.