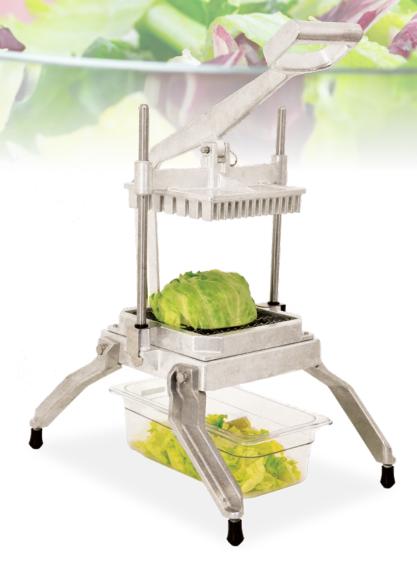

## **Countertop Vegetable Chopper**

Item: 41866

## Make chopping easy

Effortlessly dice a variety of vegetables such as lettuce and onion in significantly less time with the Omcan Vegetable Chopper.

- Razor-sharp scalloped blades are precisionengineered to create perfect 1" x 1" squares without causing any bruising or crushing
- The pusher conveniently disassembles for swift and hassle-free cleaning
- Non-slip feet to ensure enhanced stability during use