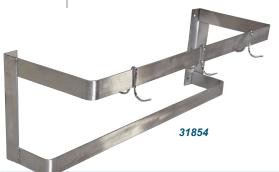

Omcan's stainless steel wall-mounted pot racks are helpful in storing your pots and pans, keeping them organize and accessible. Featuring a vertical storage space, these pot racks are attached to your wall which makes them very convenient in any kitchen spaces.

| ITEM  | DESCRIPTION                                                                           | LOAD CAPACITY        |
|-------|---------------------------------------------------------------------------------------|----------------------|
| 31854 | Stainless Steel Wall-Mounted Pot Rack - 36" with 3 pc. plated pot chrome plated hooks | 661.5 lbs. / 300 kg. |
| 31855 | Stainless Steel Wall-Mounted Pot Rack - 48" with 4 pc. plated pot chrome plated hooks | 551 lbs. / 250 kg.   |
| 31856 | Stainless Steel Wall-Mounted Pot Rack - 60" with 5 pc. plated pot chrome plated hooks | 441 lbs. / 200 kg.   |