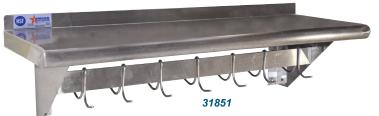

## STAINLESS STEEL POT RACKS

Items 31851, 31852, 31853, 31854, 31855, 31856

Omcan's stainless steel pot racks with shelves help you store and/or keep your pans and pots organize and accessible. Ideal for busy kitchens, they also have a built-in shelf to hold pot holders, lids, and other kitchen necessities.

| ITEM  | DESCRIPTION                                                                     | LOAD CAPACITY         |
|-------|---------------------------------------------------------------------------------|-----------------------|
| 31851 | Stainless Steel Pot Rack with Shelf - 12" x 36" with 7 pc. chrome plated hooks  | 441 lbs. / 200 kg.    |
| 31852 | Stainless Steel Pot Rack with Shelf - 12" x 48" with 9 pc. chrome plated hooks  | 330.75 lbs. / 150 kg. |
| 31853 | Stainless Steel Pot Rack with Shelf - 12" x 60" with 11 pc. chrome plated hooks | 275.5 lbs. / 125 kg.  |